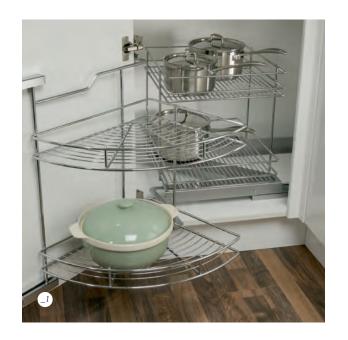

- \_1 Base corner cabinet with easy corner chrome shelves. Load capacity per shelf = 7.5kg. Total load = 30kg
- \_2 Base corner cabinet with twin chrome turn + slide carousel. Load capacity per shelf = 10kg
- \_3 150mm base pullout with twin chrome shelves. Maximum load = 20kg
- \_4 300mm base 45 deg pullout with twin white acrylic shelves. Maximum load = 20kg