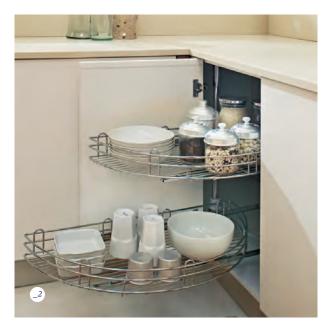

- \_1 Arena half carousel
- \_2 Arena le mans corner storage
- \_3 Style magic corner
- \_4 1000mm classic tandem
- \_5 300mm style pull out larder

All chrome plated pull out systems are supplied as full extension and with soft close action.