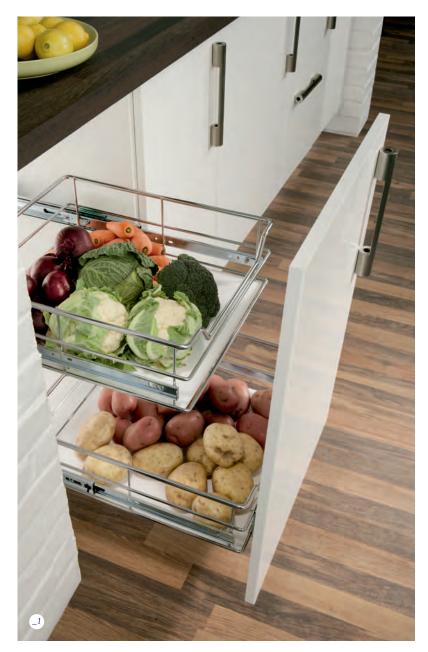

- \_1 500mm classic tandem larder
- \_2 Classic base pull out wire baskets
- \_3 Drawer line systems with inner drawer
- \_4 Highline pull out shelving systems
- \_5 Three drawer food storage with dividers