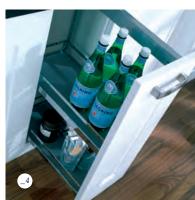

- \_1 500mm classic tandem larder
- \_2 Classic base pull out wire baskets
- \_3 Drawer line systems with inner drawer
- \_4 Highline pull out shelving systems
- \_5 Three drawer food storage with dividers