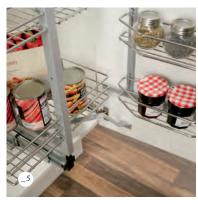

- \_1 Arena half carousel
- \_2 Arena le mans corner storage
- \_3 Style magic corner
- \_4 1000mm classic tandem
- \_5 300mm style pull out larder

All chrome plated pull out systems are supplied as full extension and with soft close action.