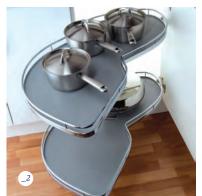

- \_1 Arena half carousel
- \_2 Arena le mans corner storage
- \_3 Style magic corner
- \_4 1000mm classic tandem
- \_5 300mm style pull out larder

All chrome plated pull out systems are supplied as full extension and with soft close action.