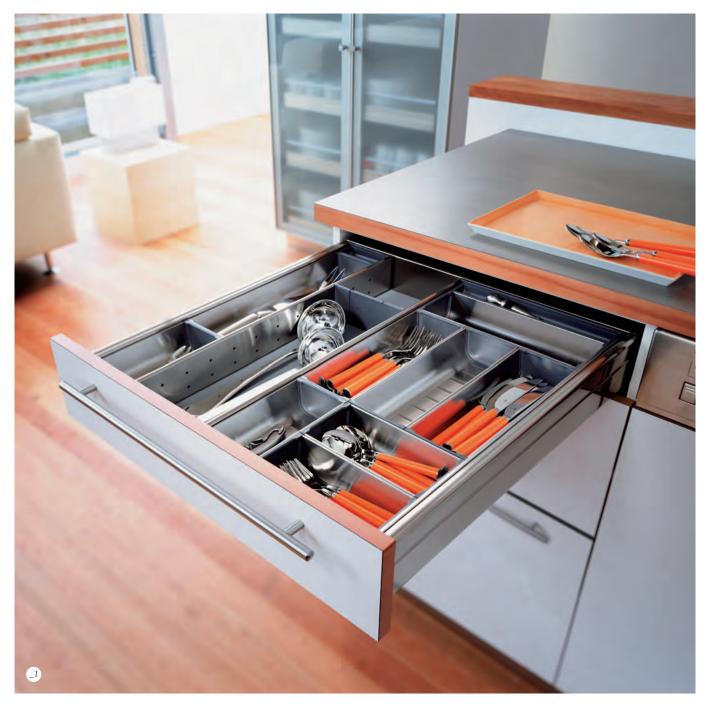

## AADE INTHE J

- \_1 Cutlery drawer systems
- \_2 Plate storage dividers
- \_3 Portable plate stacking

All drawer systems are supplied in a powder coated grey finish.

- \_1 Larder unit (500mm)
- \_2 Larder with internal drawers
- \_3 Two drawer sink base systems