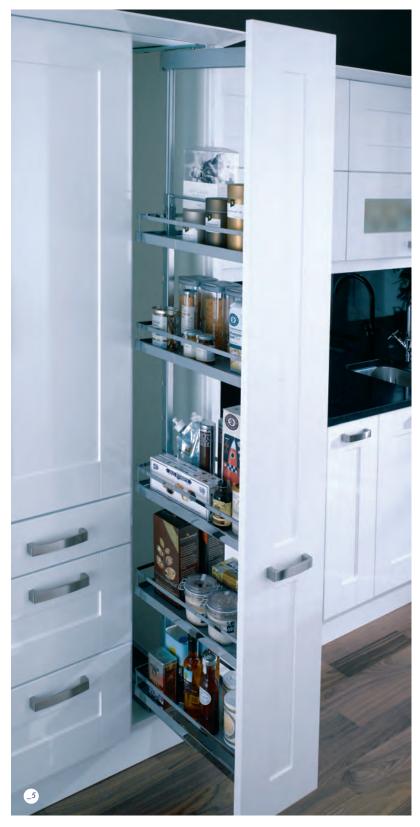

- \_1 Highline base pullout shelves
- \_2 Black acrylic basket base (optional)
- \_3 1970mm tall pullout larder unit with wirework system. Each shelf has a capacity of 16kg. Total load = 80kg
- \_4 Highline base 2 x 24L bins + additional side storage. Maximum load = 30kg
- \_5 Tall swing out pantry with standard baskets. Each shelf within the unit has a capacity of 15kg and each door shelf has 6kg. Total load = 80kg
- \_6 Highline base 3 x 24L bins + 6L bin. Maximum load = 30kg