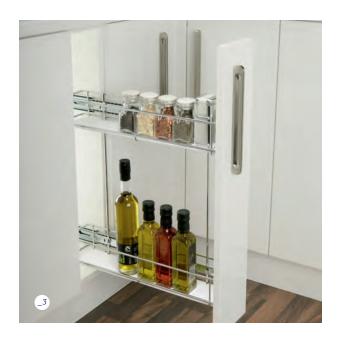

- \_1 Arena half carousel
- \_2 Arena le mans corner storage
- \_3 Style magic corner
- \_4 1000mm classic tandem
- \_5 300mm style pull out larder

All chrome plated pull out systems are supplied as full extension and with soft close action.