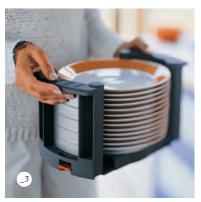

## AADE INTHE J

- \_1 Cutlery drawer systems
- \_2 Plate storage dividers
- \_3 Portable plate stacking

All drawer systems are supplied in a powder coated grey finish.

- \_1 Larder unit (500mm)
- \_2 Larder with internal drawers
- \_3 Two drawer sink base systems