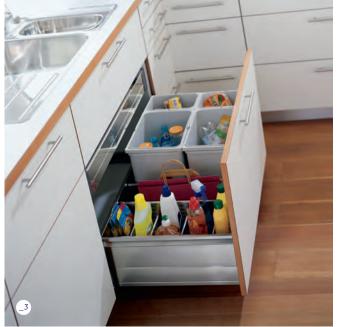

- \_1 Highline base pullout shelves
- \_2 Black acrylic basket base (optional)
- \_3 1970mm tall pullout larder unit with wirework system. Each shelf has a capacity of 16kg. Total load = 80kg
- \_4 Highline base 2 x 24L bins + additional side storage. Maximum load = 30kg
- \_5 Tall swing out pantry with standard baskets. Each shelf within the unit has a capacity of 15kg and each door shelf has 6kg. Total load = 80kg
- \_6 Highline base 3 x 24L bins + 6L bin. Maximum load = 30kg