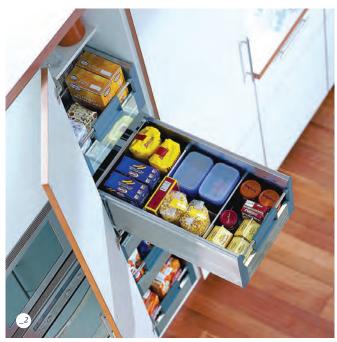

- \_1 500mm classic tandem larder
- \_2 Classic base pull out wire baskets
- \_3 Drawer line systems with inner drawer
- \_4 Highline pull out shelving systems
- \_5 Three drawer food storage with dividers

- \_1 Highline base pullout shelves
- \_2 Black acrylic basket base (optional)
- \_3 1970mm tall pullout larder unit with wirework system. Each shelf has a capacity of 16kg. Total load = 80kg
- \_4 Highline base 2 x 24L bins + additional side storage. Maximum load = 30kg
- \_5 Tall swing out pantry with standard baskets. Each shelf within the unit has a capacity of 15kg and each door shelf has 6kg. Total load = 80kg
- \_6 Highline base 3 x 24L bins + 6L bin. Maximum load = 30kg