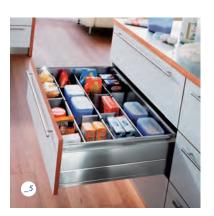

- \_1 500mm classic tandem larder
- \_2 Classic base pull out wire baskets
- \_3 Drawer line systems with inner drawer
- \_4 Highline pull out shelving systems
- \_5 Three drawer food storage with dividers