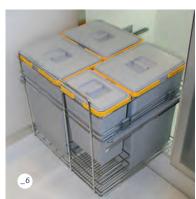

- \_1 Highline base pullout shelves
- \_2 Black acrylic basket base (optional)
- \_3 1970mm tall pullout larder unit with wirework system. Each shelf has a capacity of 16kg. Total load = 80kg
- \_4 Highline base 2 x 24L bins + additional side storage. Maximum load = 30kg
- \_5 Tall swing out pantry with standard baskets. Each shelf within the unit has a capacity of 15kg and each door shelf has 6kg. Total load = 80kg
- \_6 Highline base 3 x 24L bins + 6L bin. Maximum load = 30kg