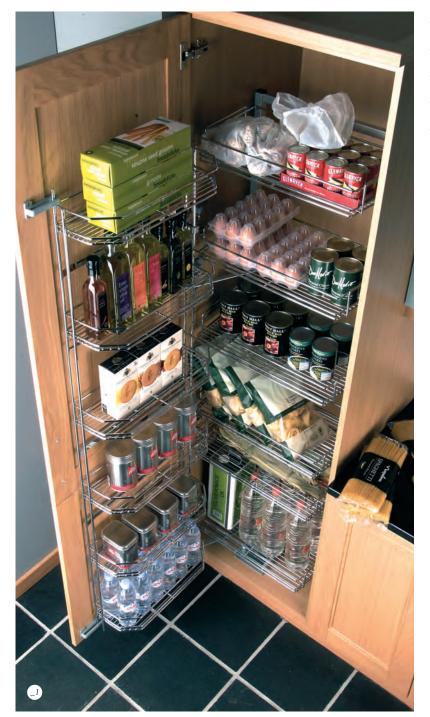

- \_1 Highline base pullout shelves
- \_2 Black acrylic basket base (optional)
- \_3 1970mm tall pullout larder unit with wirework system. Each shelf has a capacity of 16kg. Total load = 80kg
- \_4 Highline base 2 x 24L bins + additional side storage. Maximum load = 30kg
- \_5 Tall swing out pantry with standard baskets. Each shelf within the unit has a capacity of 15kg and each door shelf has 6kg. Total load = 80kg
- \_6 Highline base 3 x 24L bins + 6L bin. Maximum load = 30kg