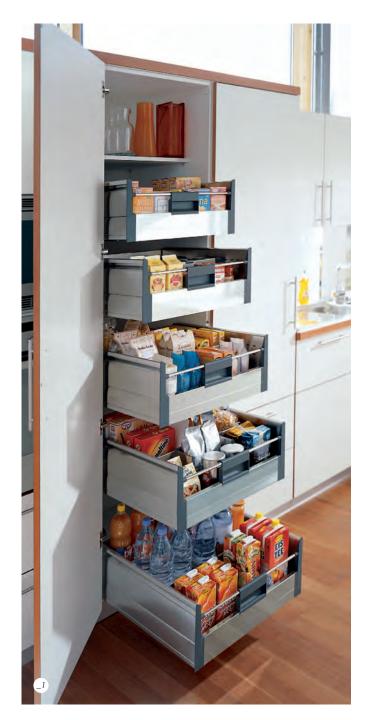

- \_1 500mm classic tandem larder
- \_2 Classic base pull out wire baskets
- \_3 Drawer line systems with inner drawer
- \_4 Highline pull out shelving systems
- \_5 Three drawer food storage with dividers

- \_1 Arena half carousel
- \_2 Arena le mans corner storage
- \_3 Style magic corner
- \_4 1000mm classic tandem
- \_5 300mm style pull out larder

All chrome plated pull out systems are supplied as full extension and with soft close action.