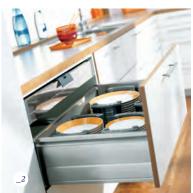

## AADE INTHE J

- \_1 Cutlery drawer systems
- \_2 Plate storage dividers
- \_3 Portable plate stacking

All drawer systems are supplied in a powder coated grey finish.

- \_1 Larder unit (500mm)
- \_2 Larder with internal drawers
- \_3 Two drawer sink base systems