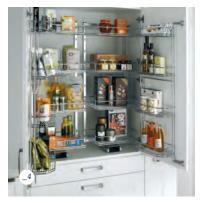

- \_1 Highline base pullout shelves
- \_2 Black acrylic basket base (optional)
- \_3 1970mm tall pullout larder unit with wirework system. Each shelf has a capacity of 16kg. Total load = 80kg
- \_4 Highline base 2 x 24L bins + additional side storage. Maximum load = 30kg
- \_5 Tall swing out pantry with standard baskets. Each shelf within the unit has a capacity of 15kg and each door shelf has 6kg. Total load = 80kg
- \_6 Highline base 3 x 24L bins + 6L bin. Maximum load = 30kg