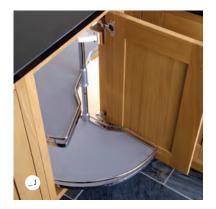

- \_1 Arena half carousel
- \_2 Arena le mans corner storage
- \_3 Style magic corner
- \_4 1000mm classic tandem
- \_5 300mm style pull out larder

All chrome plated pull out systems are supplied as full extension and with soft close action.