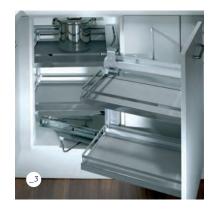

- \_1 500mm classic tandem larder
- \_2 Classic base pull out wire baskets
- \_3 Drawer line systems with inner drawer
- \_4 Highline pull out shelving systems
- \_5 Three drawer food storage with dividers