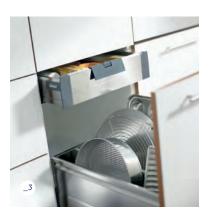

- \_1 Arena half carousel
- \_2 Arena le mans corner storage
- \_3 Style magic corner
- \_4 1000mm classic tandem
- \_5 300mm style pull out larder

All chrome plated pull out systems are supplied as full extension and with soft close action.