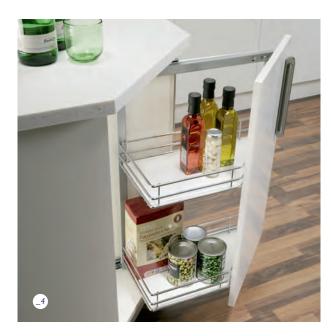

- \_1 Arena half carousel
- \_2 Arena le mans corner storage
- \_3 Style magic corner
- \_4 1000mm classic tandem
- \_5 300mm style pull out larder

All chrome plated pull out systems are supplied as full extension and with soft close action.