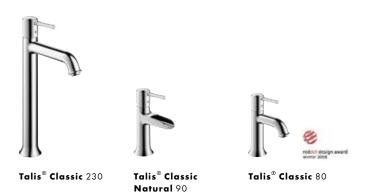

### Talis® Classic

With its rounded spout, its pin handle, and its lean, high basic set, the Talis Classic is a classical beauty in the bathroom.