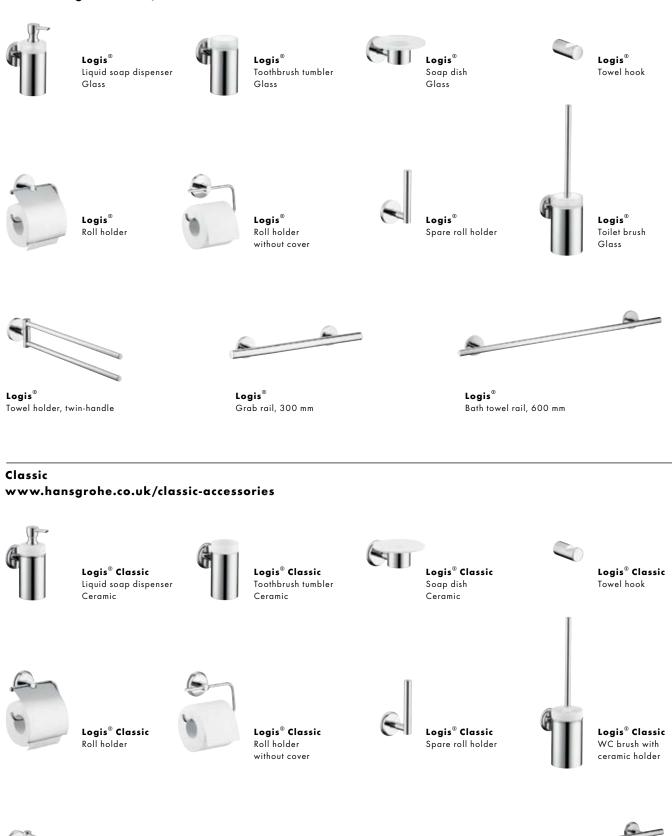

## Accessories.

In order to perfect the overall aesthetics in the bathroom, we also offer accessories for each of our style worlds. From the soap dispenser to the towel holder, you can also set artistic highlights outside of the shower, here at the basin.

## Avantgarde www.hansgrohe.co.uk/avantgarde-accessories

PuraVida®

Liquid soap dispenser

1

**PuraVida<sup>®</sup>** Toothbrush tumbler

**PuraVida**® Soap dish

**PuraVida**® Towel hook

**PuraVida®** Roll holder

**PuraVida®** Spare roll holder

PuraVida® WC brush with ceramic holder

**PuraVida®** Towel holder, twin-handle

**PuraVida®** Grab rail, 300 mm

**PuraVida®** Bath towel rail, 600 mm

### Modern

www.hansgrohe.co.uk/modern-accessories

Logis<sup>®</sup> Classic Towel holder, twin-handle

Logis<sup>®</sup> Classic Grab rail, 300 mm

6

Logis<sup>®</sup> Classic Bath towel rail, 600 mm