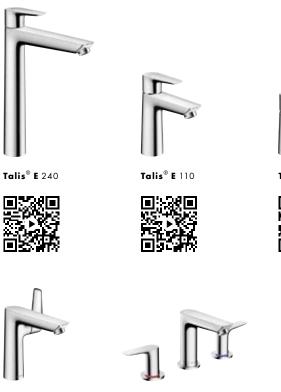

### Talis® Select E

In addition to its ease of use thanks to Select technology, the Talis Select E also presents generous surface areas and precision contours giving every bathroom a modern character. The water flow is quite simply controlled at the touch of a button, and the button turned to control the water temperature.

Talis® Select E 240

Talis<sup>®</sup> Select E 110

#### Talis® E

Clear contours, a slender, upright body, and a lever matched perfectly to the spout lend the Talis E its modern high quality look.

Talis® E 150

Talis® E

Metris<sup>®</sup>, Talis<sup>®</sup>, Focus<sup>®</sup> and Logis<sup>®</sup>.