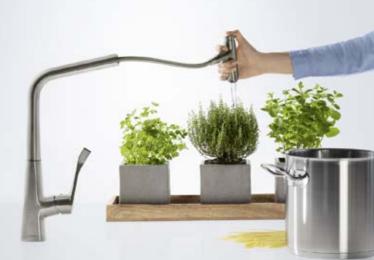

## A touch ahead in the kitchen.

The new Metris<sup>®</sup> Select 320 mixer with pull-out spout and Select technology.

Life in the kitchen, and at the sink in particular, is determined by our everyday tasks. The more smoothly they flow, the more we enjoy our daily routine. With the new Metris Select, you can increase your efficiency quite simply at the touch

of a button. The ergonomically designed pull-out function provides even more freedom of movement, while the water flow can be switched on and off with absolute precision using the Select button on the spout. So once you have opened the mixer using the lever, you can easily combine any number of tasks – with only one hand. This saves water and energy, and turns any kitchen task into kitchen pleasure at the touch of a button.

The height of the mixer, its swivel function, and the practical pull-out spout with ergonomic handle offer the greatest possible freedom at the sink.

The mixer is opened using the lever, and the desired temperature selected. The water flow can then be switched on and off quickly with absolute precision using the Select button on the spout.

Any number of tasks can be combined harmoniously without needing to close the spout by the lever. At the same time, the water is only provided when it is actually needed. Meaning that not a drop of precious water is wasted.

Even filling a large pot or saucepan is effortless, and can be done with only one hand. Simply touch the Select button – and you have water.