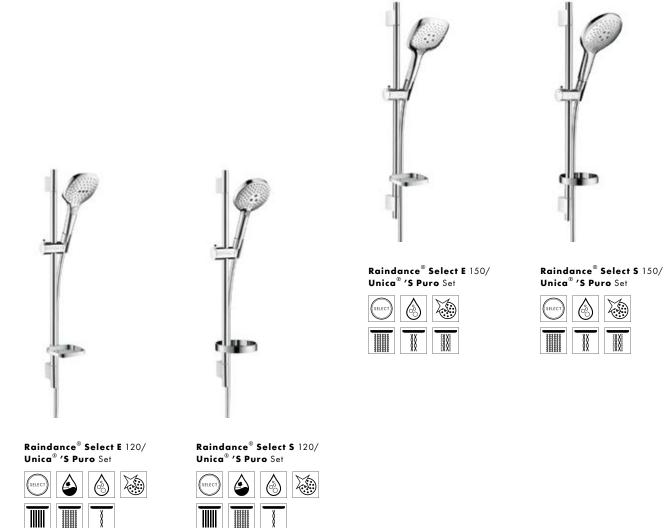

Detailed explanations of the logos can be found on the fold-out page in the cover.

Raindance<sup>®</sup> Select E 150 3jet

Raindance®