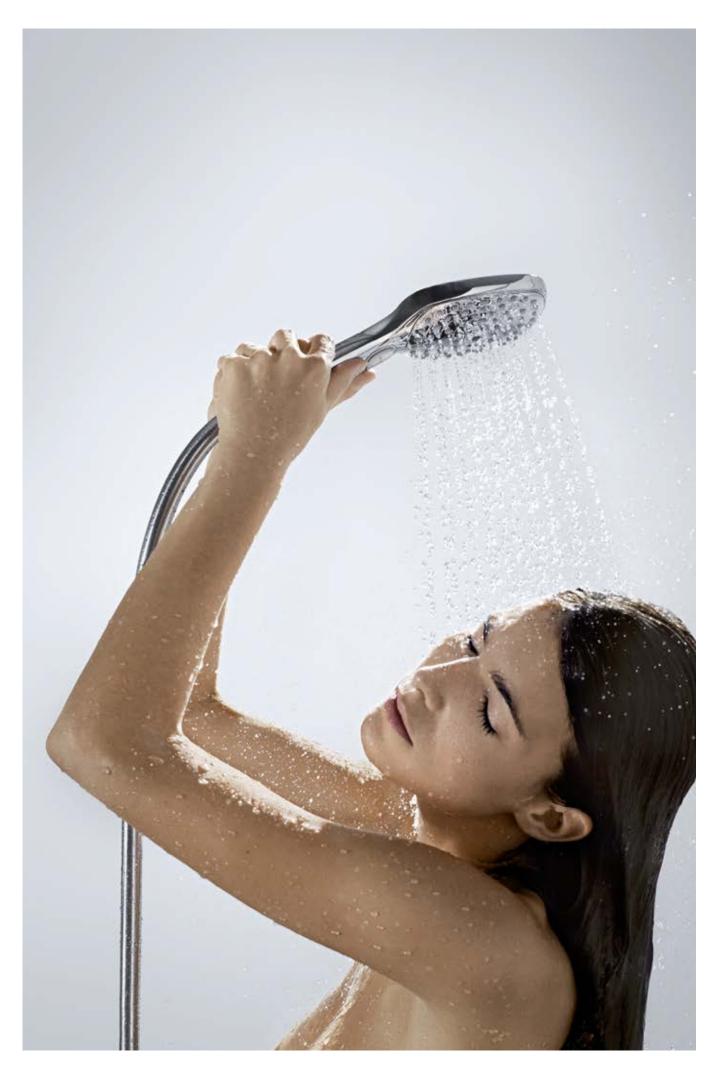

# A button that makes your life easier.

Select technology - invented by Hansgrohe.

In our search for innovative solutions, there is one question we keep asking ourselves: How can we make everyday life more comfortable for you? In the bathroom and in the kitchen, the key is ease of use. Inspired by buttons that made the world easier with a simple click, we developed a button that was as simple as it was ingenious. In 2009, we launched the first hand shower with a purely mechanical selector button. Since then, the Select button has been promoting intuitive use in the bathroom and kitchen. In the shower, spray types and shower heads can be changed at the push of a button, while the flow of water can be switched on and off at bathroom and kitchen mixers effortlessly.

## Select<sup>™</sup> technology.

Pleasure at the touch of a button.

In the shower, the Select button changes to a different spray type or shower in moments at a simple touch. When fitted on bathroom and kitchen mixers, it also switches the flow of water on and off when pressed.