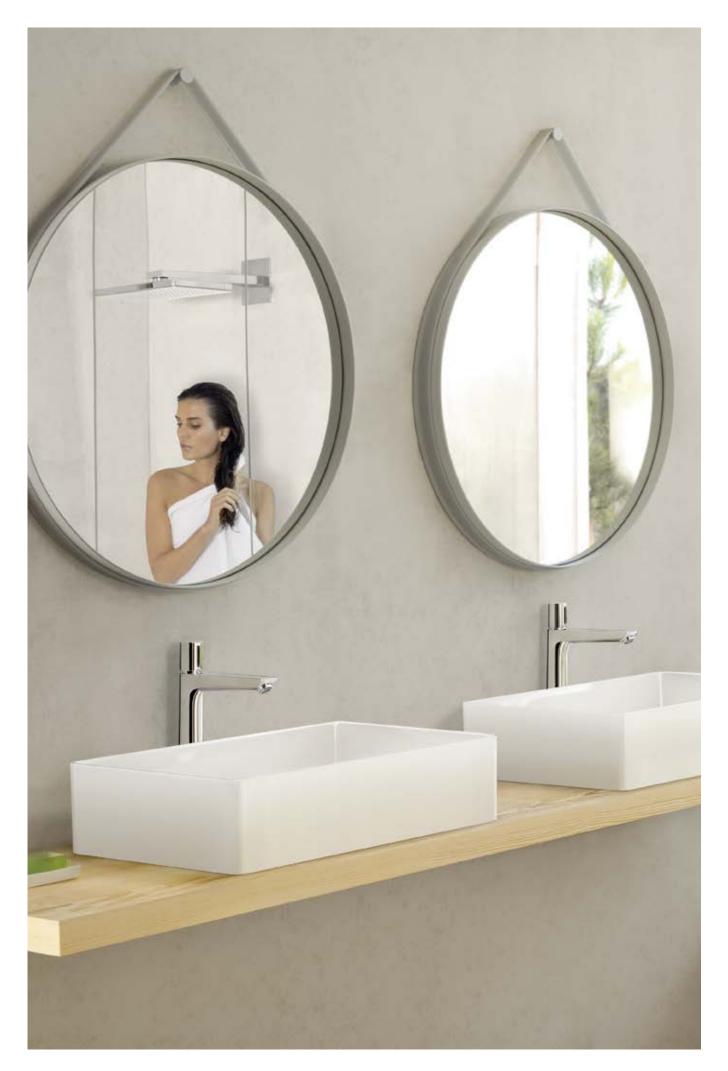

www.hansgrohe.co.uk/modern

Talis<sup>®</sup> Select S and Talis<sup>®</sup> S.

### Talis® Select S

The prominent Select button lets you use the Talis Select S with the greatest of ease. You turn the water flow on and off at the touch of a button. Turn the button to set your chosen temperature. Together with the spout merging harmoniously into the lean, conical body of the mixer, the Select button lends this a unique aesthetic clarity.

### Talis® S

With its slender lever and upright, conical body, the Talis S is a mixer that combines the functionality of a classic single lever mixer with modern design language.

Talis<sup>®</sup> S 190