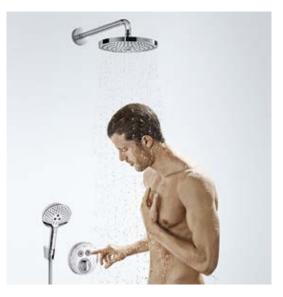

# Our shower control for concealed installations: the new way to control pleasure.

The ShowerSelect concealed controls completely redefine showering pleasure. The showers are easy to switch on and off using the flush integrated Select buttons. The buttons are easily understandable, and because they are made exclusively from mechanical

components, they are also extremely reliable and long-lasting. The technology for our concealed shower controls is in the wall. In the iBox universal, to be precise. Divided into two components, one in front of and one within the wall, they can be installed separately. This gives you more time in the final choice of visible components – and more flexibility, should you ever want to change them. The flat installation provides even more freedom of movement in the shower.

# Our shower control options for concealed installation.

The right solution for every application.

Every person has their own expectations where showering experience is concerned. That is why you can choose how many functions your Hansgrohe shower should have. From the single-spray shower to the complete set with several spray types for hand and overhead shower, every application finds a matching option of concealed shower control.