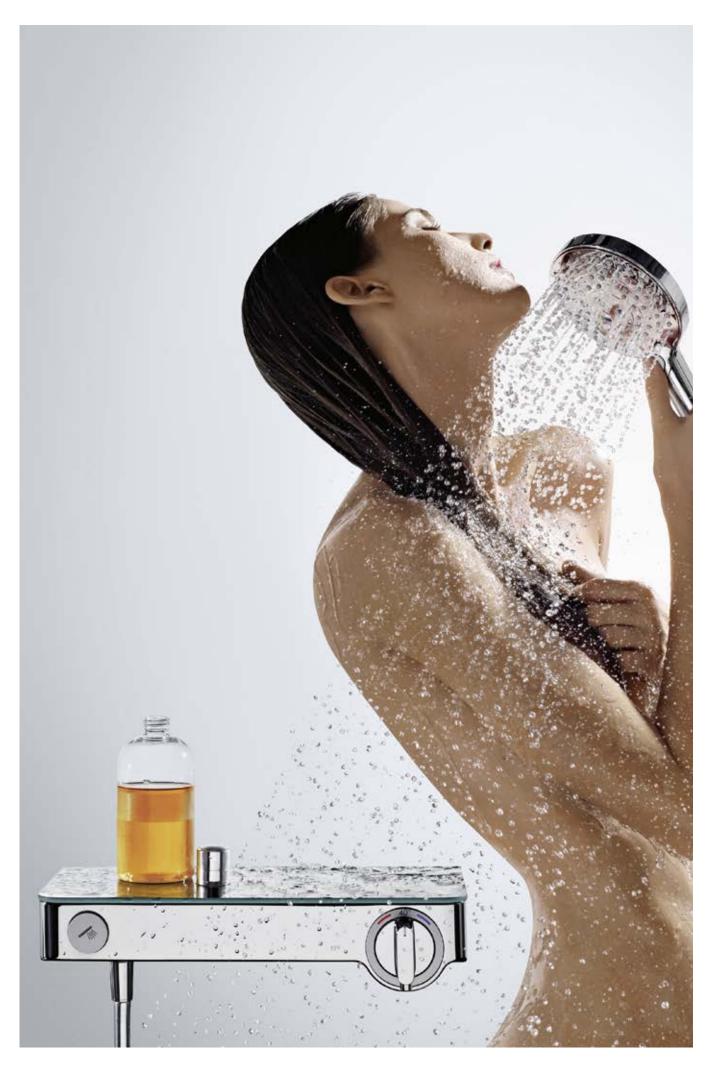

# Our shower control for surface-mounted installation: for pure shower pleasure.

Now even more quintessential thanks to the Select button.

The Select technology now makes it even easier to choose your favourite spray type on the thermostat. The hand shower switches on and off at the touch of a button. Furthermore, the thermostat holds

the shower temperature constantly at your chosen setting, preventing unwanted hot or cold surges. The ShowerTablet Select 300 makes everything easy right from the beginning. All working parts are outside the wall and fit directly onto the existing water connections – so it's perfect when renovating.

### ShowerTablet<sup>®</sup> Select 300 Shower thermostat