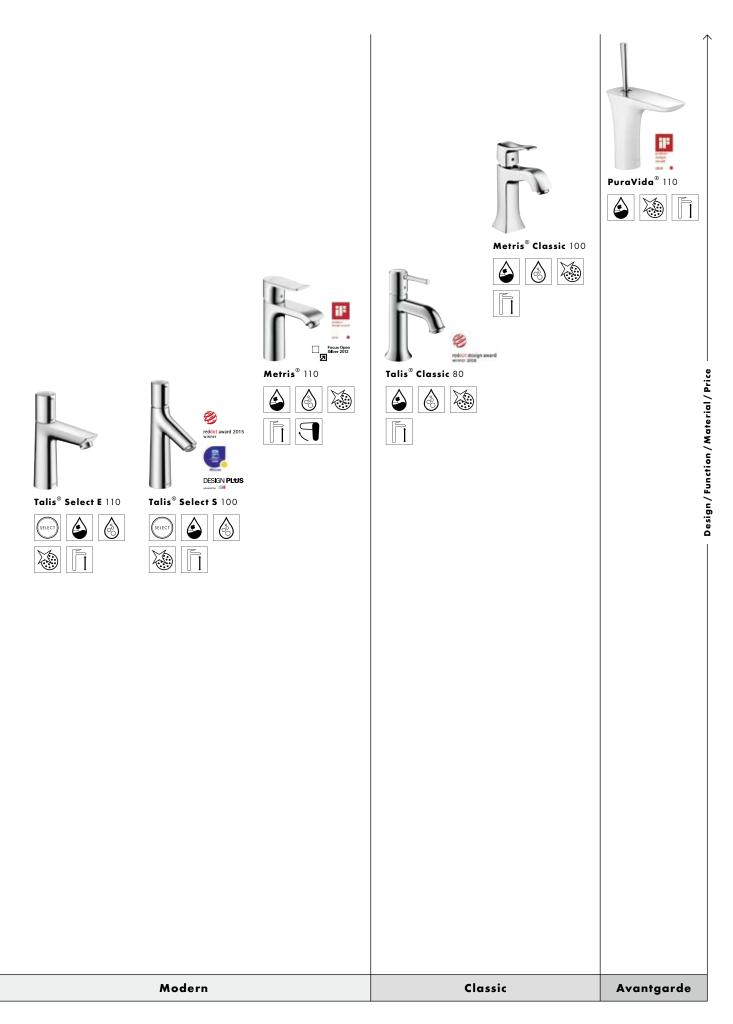

## Overview of bathroom mixers.

In this table we have listed for you a selection of top products from our bathroom mixer lines. The entire range with many other great bathroom mixers can be found on our website at: **www.hansgrohe.co.uk/mixers** 

Detailed explanations of the logos can be found on the fold-out page in the cover.

## Metris<sup>®</sup> mixer range.

No matter the product line you choose, at Hansgrohe you will find the right products for your bathroom. The Metris range shown here gives you an overview of examples from our wide range of standard mixers – from the basin to the shower to the bath. The entire range of all our product lines can be found on our website at: **www.hansgrohe.co.uk/mixers** 

### Metris® Basin and bidet

**Metris®** 260 Single lever basin mixer

Metris<sup>®</sup> 230 Single lever basin mixer with 120° swivel spout

**Metris®** 110 Single lever basin mixer

**Metris®** 100 Pillar tap for small wash basin

Metris<sup>®</sup> Single lever basin mixer for wall installation

Metris<sup>®</sup> 100 3-hole basin mixer

**Metris®** Single lever bidet mixer

## Metris® Bath

Metris<sup>®</sup> 4-hole bath mixer for rim-mounted installation

Metris<sup>®</sup> Single lever bath mixer concealed

Metris® 3-hole rim-mounted mixer

Metris<sup>®</sup> Single lever bath mixer concealed

Metris<sup>®</sup> Single lever bath mixer exposed

**Metris®** Bath filler exposed

## Metris® Shower

Metris<sup>®</sup> Single lever shower mixer exposed

Metris<sup>®</sup> Single lever shower mixer concealed

Metris<sup>®</sup> Single lever shower mixer concealed

Metris<sup>®</sup> Shower thermostat for 2 functions

## Metris® S Basin

Metris® S Single lever basin mixer

Metris<sup>®</sup> S Single lever basin mixer with 120° swivel spout

Metris<sup>®</sup> S Single lever basin mixer

Metris® S Single lever basin mixer