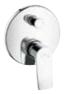

# Our shower control for concealed installations: the new way to control pleasure.

The ShowerSelect concealed controls completely redefine showering pleasure. The showers are easy to switch on and off using the flush integrated Select buttons. The buttons are easily understandable, and because they are made exclusively from mechanical

components, they are also extremely reliable and long-lasting. The technology for our concealed shower controls is in the wall. In the iBox universal, to be precise. Divided into two components, one in front of and one within the wall, they can be installed separately. This gives you more time in the final choice of visible components – and more flexibility, should you ever want to change them. The flat installation provides even more freedom of movement in the shower.

#### **ShowerSelect**<sup>®</sup> with integrated hose connection and hand shower holder