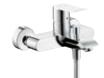

## Metris® Bath

Metris<sup>®</sup> 4-hole bath mixer for rim-mounted installation

Metris<sup>®</sup> Single lever bath mixer concealed

Metris® 3-hole rim-mounted mixer

Metris<sup>®</sup> Single lever bath mixer concealed