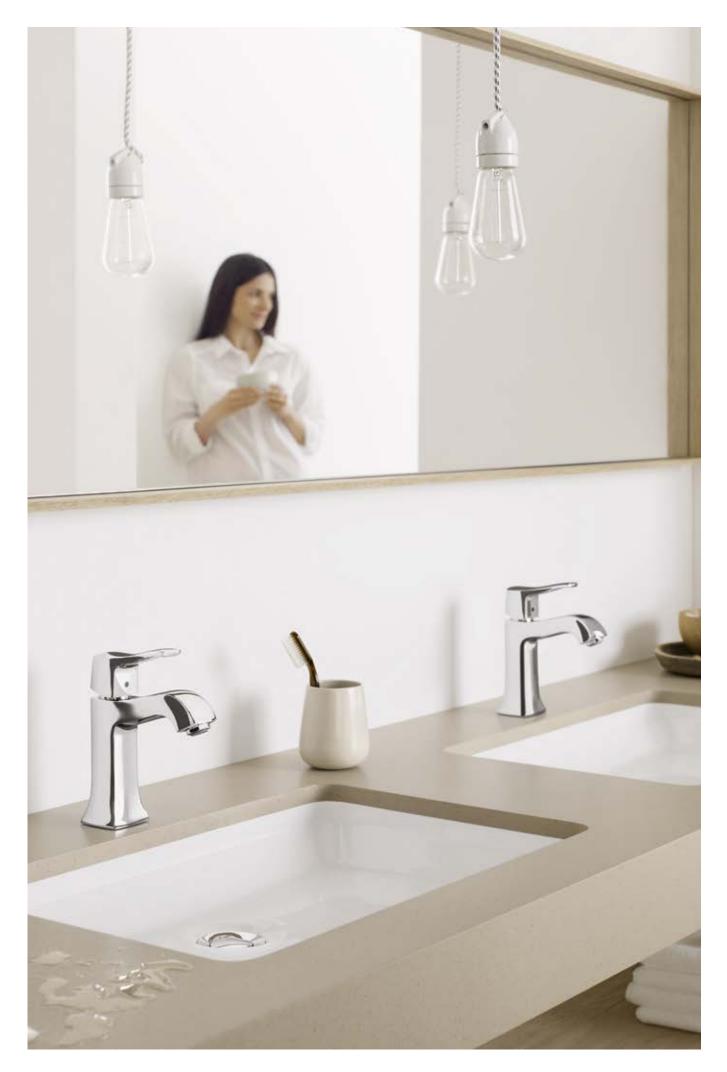

### Talis® Select S

The prominent Select button lets you use the Talis Select S with the greatest of ease. You turn the water flow on and off at the touch of a button. Turn the button to set your chosen temperature. Together with the spout merging harmoniously into the lean, conical body of the mixer, the Select button lends this a unique aesthetic clarity.

### Talis® Select E

In addition to its ease of use thanks to Select technology, the Talis Select E also presents generous surface areas and precision contours giving every bathroom a modern character. The water flow is quite simply controlled at the touch of a button, and the button turned to control the water temperature.