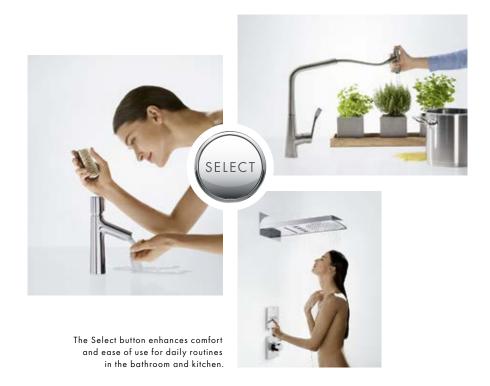

# A button that makes your life easier.

Select technology - invented by Hansgrohe.

In our search for innovative solutions, there is one question we keep asking ourselves: How can we make everyday life more comfortable for you? In the bathroom and in the kitchen, the key is ease of use. Inspired by buttons that made the world easier with a simple click, we developed a button that was as simple as it was ingenious. In 2009, we launched the first hand shower with a purely mechanical selector button. Since then, the Select button has been promoting intuitive use in the bathroom and kitchen. In the shower, spray types and shower heads can be changed at the push of a button, while the flow of water can be switched on and off at bathroom and kitchen mixers effortlessly.

In the kitchen, the Select button keeps the work flow moving.

9

everyday culture.

with practical and lasting effects and become firmly anchored in