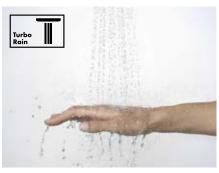

#### TurboRain

The all-purpose tool for quick results: The revitalising TurboRain spray lives up to its name. The pure power of the most powerful of all Rain sprays provides a refreshing shower experience. For those who like things to be quick and straightforward.