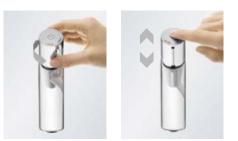

### Intuitive.

The Select button is entirely intuitive and easy to operate from the front. You just switch the water on and off.

### Practical.

There is plenty of room on the glass surface for toiletries, which eliminates the need for an additional shower shelf.

### Pinpoint precision.

The desired temperature can be set precisely on the large, user-friendly turning control that is located on the front of the thermostat.