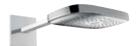

# Our overhead showers: The loveliest rain in the world.

Experience the ultimate in shower pleasure at the touch of a button.

Now it's also possible to select the spray type on the Hansgrohe overhead showers at the touch of a button. Rain and RainAir offer relaxation – as full sprays over the entire spray face. The RainStream spray showers with twelve lavish rainsprays, wide and sparkling, to

wash your cares away. The appearance of these overhead showers is just as varied as the showering experience. They are available in the classic round shape or as a contemporary rectangular form; in pure chrome or chrome with a white spray face. They have also been given an elegant, subtle chrome edging, a higher, fashionable rim and an attractive wave structure. The spray face is easy to detach for cleaning, which helps extend the lifetime and keeps it looking as good as new.

### Raindance<sup>®</sup> Select E 300 3jet Overhead shower