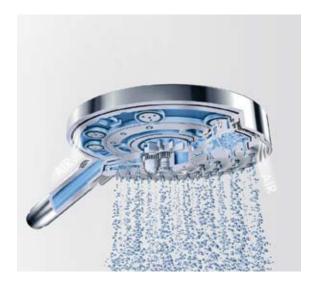

## More technologies.

Innovative ideas for long lasting pleasure.

The AirPower technology mixes large quantities of air in the water. For a soft, splash-free water spray and rich, full shower drops.

### Shower.

Generous amounts of air are drawn in through the spray face. This quite literally stirs up the in-flowing water. The resulting airenriched drops are fuller, lighter and softer. This not only feels good, but it also means that you are making the most efficient and splash-free use of your precious water.