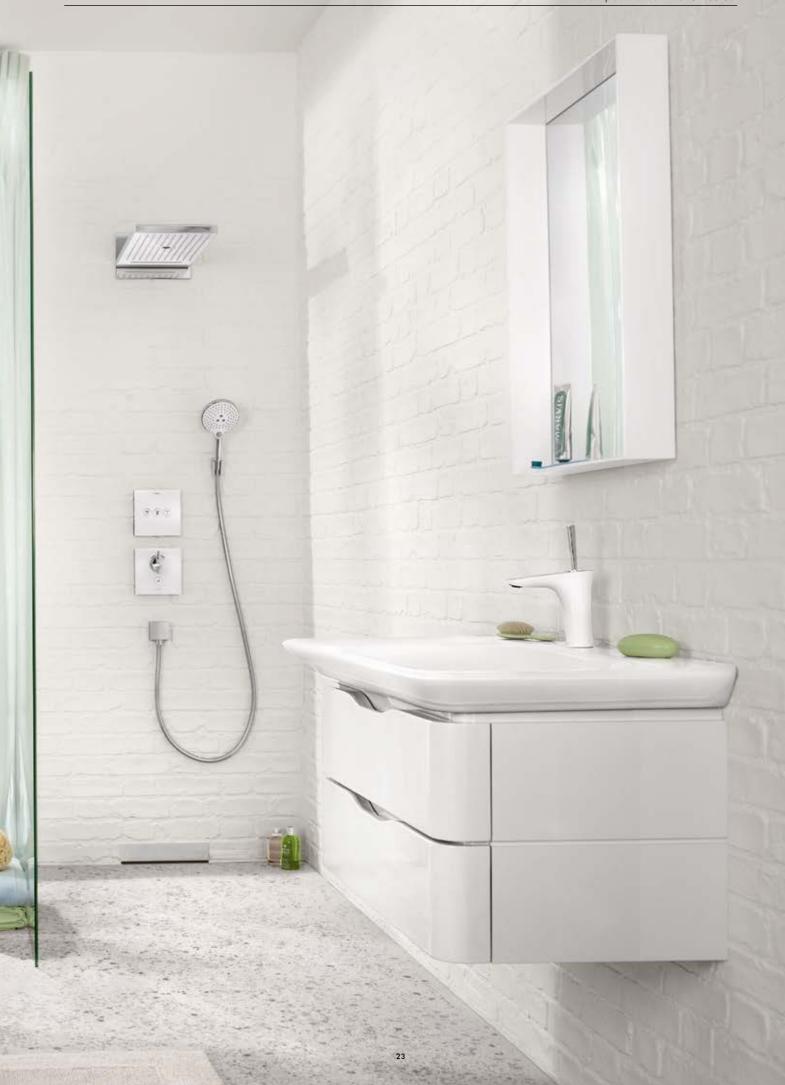

## Showering in a new dimension. Rainmaker<sup>®</sup> Select<sup>™</sup>.

## A real masterstroke, from design to material.

Rainmaker<sup>®</sup> Select owes its appeal primarily to its breath-taking design and the materials it uses.

In recent years, the trend for lifestyle bathrooms has become more prevalent. As a result, the demands made on this room have changed accordingly. From a functional wet room to a place of aesthetic appeal, relaxation and well -being. Inspired by this realisation, we got together with Phoenix Design to develop a totally new water experience of the highest quality – Rainmaker Select. The reduced and linear design of Rainmaker Select is instantly appealing. This clearcut design language is also reflected in the choice of materials. The generous glass spray face and its slender chrome frame give Rainmaker Select a gleaming and exclusive aesthetic appeal. On the one hand, its white-backed glass and polished metal surfaces emphasise the naturalness of the bathroom, but at the same time, they make a visual reference to the surrounding elements, such as ceramics, tiles or mirrors. It is the exceptional workmanship, not just the overall impression, that makes Rainmaker Select so appealing. For example, each of the more than 200 holes in the glass plate of the overhead shower is cut with a precision laser – a highly complex manufacturing process. But true greatness can only ever be achieved through a passion for detail.