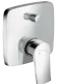

# Our shower control for concealed installations: the new way to control pleasure.

The ShowerSelect concealed controls completely redefine showering pleasure. The showers are easy to switch on and off using the flush integrated Select buttons. The buttons are easily understandable, and because they are made exclusively from mechanical

components, they are also extremely reliable and long-lasting. The technology for our concealed shower controls is in the wall. In the iBox universal, to be precise. Divided into two components, one in front of and one within the wall, they can be installed separately. This gives you more time in the final choice of visible components – and more flexibility, should you ever want to change them. The flat installation provides even more freedom of movement in the shower.

#### **ShowerSelect**<sup>®</sup> with integrated hose connection and hand shower holder