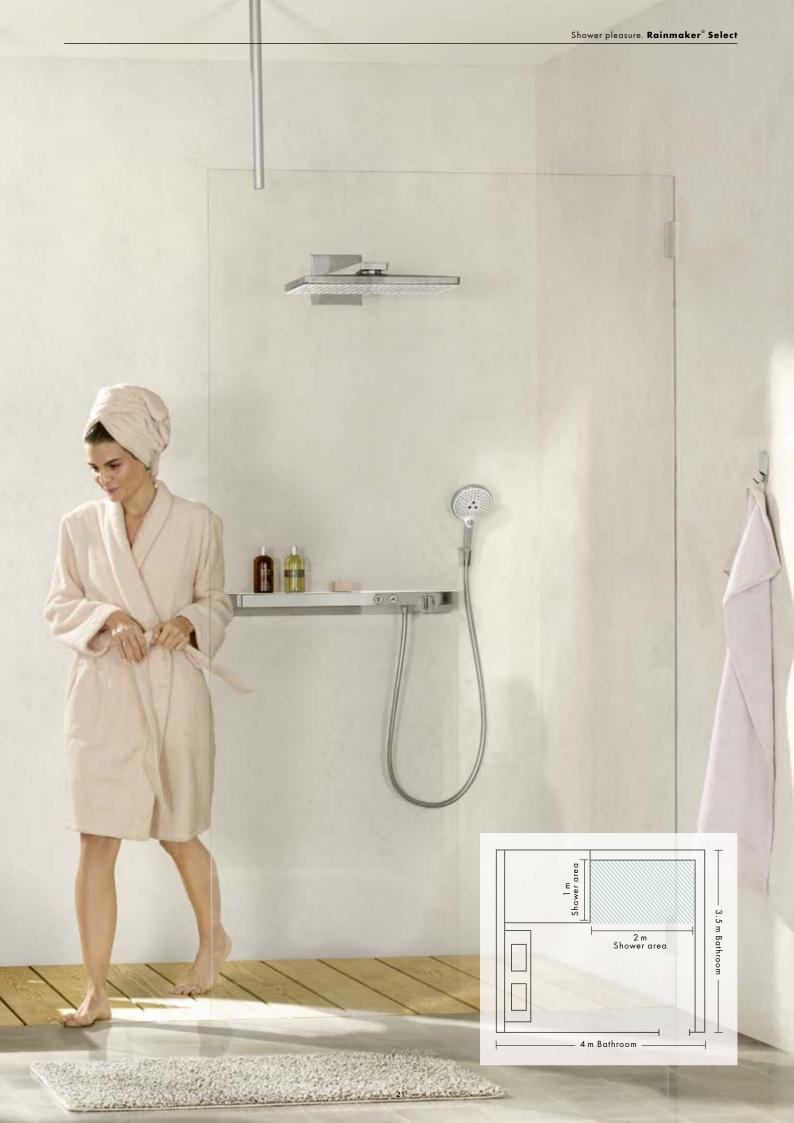

## Ambience 1: The shower is the focus.

N T T

Rainmaker<sup>®</sup> Select Showerpipe - the ideal surface-mounted solution.

No other room in the house has changed as much in recent years as the bathroom - what was once a functional wet room has now become a place of aesthetic appeal, relaxation and well-being. The bathroom has not necessarily got bigger, but there is an

increased demand for extraordinary design – both architecturally and in terms of products. The shower area is taking up more and more space, and developing into the focal point of the bathroom. The size of the Rainmaker Select Showerpipe alone means it can more than fulfil its role. On the one hand, its gleaming glass and chrome surfaces make it a commanding element of the room and on the other, ensure that the shower fits harmoniously into the overall look of glass walls, mirrors and ceramics.