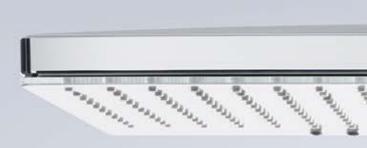

## A real masterstroke, from design to material.

Rainmaker<sup>®</sup> Select owes its appeal primarily to its breath-taking design and the materials it uses.

In recent years, the trend for lifestyle bathrooms has become more prevalent. As a result, the demands made on this room have changed accordingly. From a functional wet room to a place of aesthetic appeal, relaxation and well -being. Inspired by this realisation, we got together with Phoenix Design to develop a totally new water experience of the highest quality – Rainmaker Select. The reduced and linear design of Rainmaker Select is instantly appealing. This clearcut design language is also reflected in the choice of materials. The generous glass spray face and its slender chrome frame give Rainmaker Select a gleaming and exclusive aesthetic appeal. On the one hand, its white-backed glass and polished metal surfaces emphasise the naturalness of the bathroom, but at the same time, they make a visual reference to the surrounding elements, such as ceramics, tiles or mirrors. It is the exceptional workmanship, not just the overall impression, that makes Rainmaker Select so appealing. For example, each of the more than 200 holes in the glass plate of the overhead shower is cut with a precision laser – a highly complex manufacturing process. But true greatness can only ever be achieved through a passion for detail.

**The Design.** The innovative room and product concept was created in collaboration with Phoenix Design.

The material. The manufacturing process of the glass spray face combines original material with the latest laser technology. The product. Carefully tested and assembled by hand, Rainmaker Select complies with the highest quality standards.