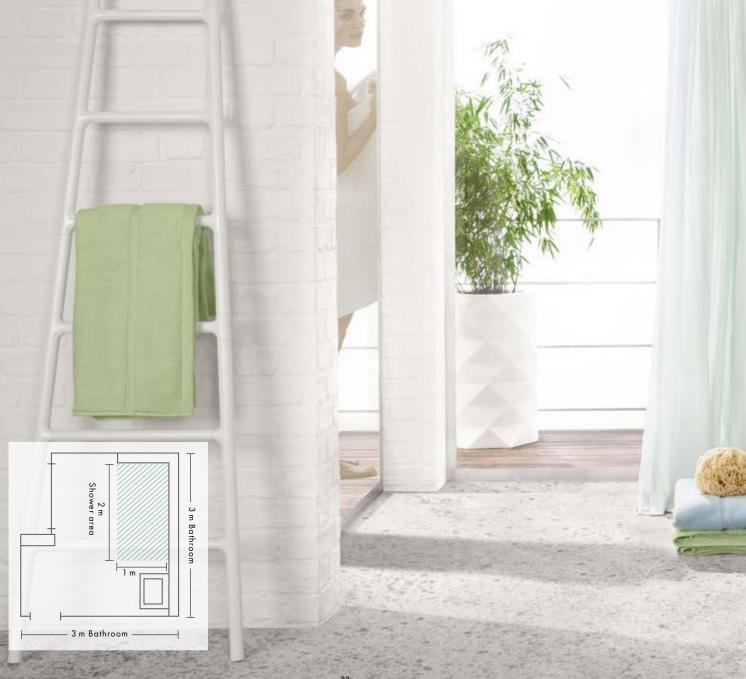

## Showering in a new dimension. Rainmaker<sup>®</sup> Select<sup>™</sup>.

## A real masterstroke, from design to material.

Rainmaker<sup>®</sup> Select owes its appeal primarily to its breath-taking design and the materials it uses.

In recent years, the trend for lifestyle bathrooms has become more prevalent. As a result, the demands made on this room have changed accordingly. From a functional wet room to a place of aesthetic appeal, relaxation and well -being. Inspired by this realisation, we got together with Phoenix Design to develop a totally new water experience of the highest quality – Rainmaker Select. The reduced and linear design of Rainmaker Select is instantly appealing. This clearcut design language is also reflected in the choice of materials. The generous glass spray face and its slender chrome frame give Rainmaker Select a gleaming and exclusive aesthetic appeal. On the one hand, its white-backed glass and polished metal surfaces emphasise the naturalness of the bathroom, but at the same time, they make a visual reference to the surrounding elements, such as ceramics, tiles or mirrors. It is the exceptional workmanship, not just the overall impression, that makes Rainmaker Select so appealing. For example, each of the more than 200 holes in the glass plate of the overhead shower is cut with a precision laser – a highly complex manufacturing process. But true greatness can only ever be achieved through a passion for detail.