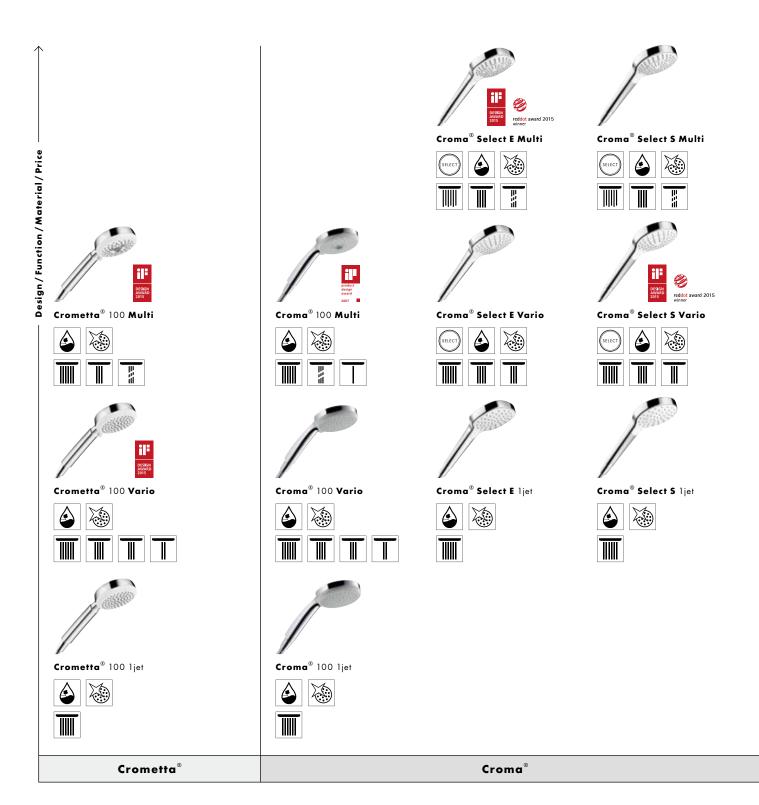

## Overview of hand showers.

In this table we have listed for you a selection of top products from our hand shower lines. The entire range with many other great hand showers can be found on our website at: **www.hansgrohe.co.uk/handshowers** 

Detailed explanations of the logos can be found on the fold-out page in the cover.

Raindance<sup>®</sup> Select E 150 3jet

Raindance®