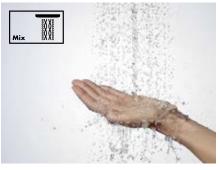

#### Mix

Gentle and dynamic at the same time. The mix spray combines the rich, soft RainAir spray with the strong, revitalising CaresseAir spray. Soft drops wrap themselves around the body, while a warm targeted water flow in the middle massages the skin. The perfect combination for daily showering pleasure.