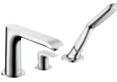

## Metris® Bath

Metris<sup>®</sup> 4-hole bath mixer for rim-mounted installation

Metris<sup>®</sup> Single lever bath mixer concealed

Metris® 3-hole rim-mounted mixer

Metris<sup>®</sup> Single lever bath mixer concealed

Metris<sup>®</sup> Single lever bath mixer exposed

**Metris®** Bath filler exposed