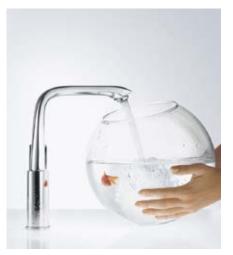

## ComfortZone test.

Which mixer goes with which basin? How high or low does a mixer have to be to avoid irritating splashes? And how much freedom do you need between the mixer and basin for the optimal comfort? With its ComfortZone test, a specially developed test procedure simulating real conditions, Hansgrohe analysed the properties of over 9000 combinations of its mixers and the most frequently used basins from leading manufacturers. The tests investigated the free space between the mixer and the basin, the splashing behaviour at different water pressures, and the spray from the washing of hands. You will find the results and recommendations at: **www.hansgrohe.co.uk/comfortzone-test** 

Simply scan the code to watch the explanatory video.

Metris<sup>®</sup> 260 High level of flexibility: high spout for maximum freedom of movement.

Metris<sup>®</sup> 230 Very comfortable: Even large containers can be filled with ease.

**Metris®** 200 Simply practical: even a watering can poses no problems.

**Metris®** 110 Pleasant height: daily routines managed with ease.

Compact and functional: the optimal solution for small basins.