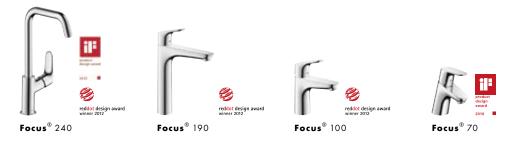

### Logis®

Finely curved surfaces, soft edges, clear lines, and a prominent handle lend the Logis a soft, yet precise exterior that can be combined harmoniously with many basins.