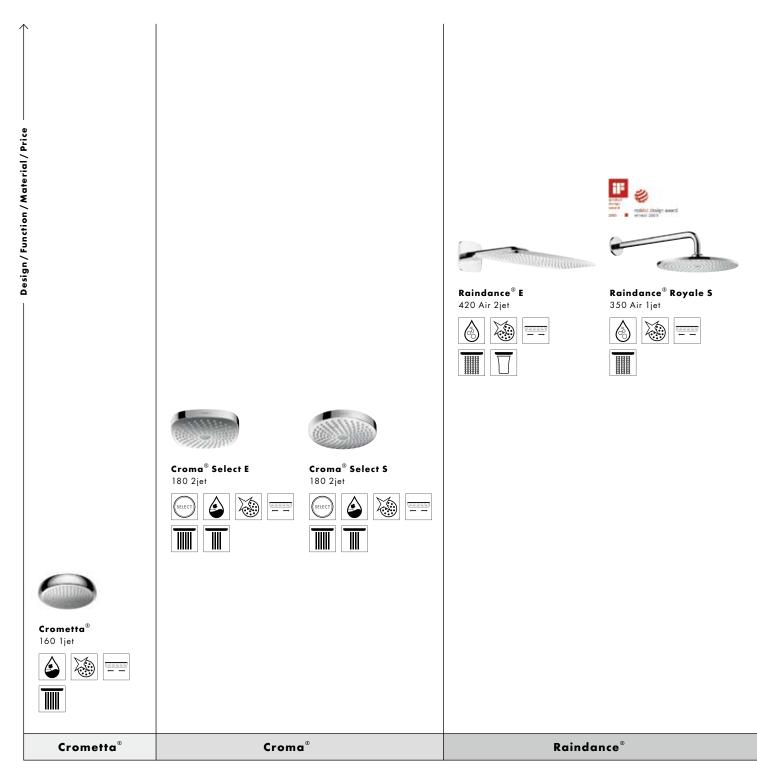

## Overview of bathroom mixers.

In this table we have listed for you a selection of top products from our bathroom mixer lines. The entire range with many other great bathroom mixers can be found on our website at: **www.hansgrohe.co.uk/mixers** 

## Metris<sup>®</sup> mixer range.

No matter the product line you choose, at Hansgrohe you will find the right products for your bathroom. The Metris range shown here gives you an overview of examples from our wide range of standard mixers – from the basin to the shower to the bath. The entire range of all our product lines can be found on our website at: **www.hansgrohe.co.uk/mixers** 