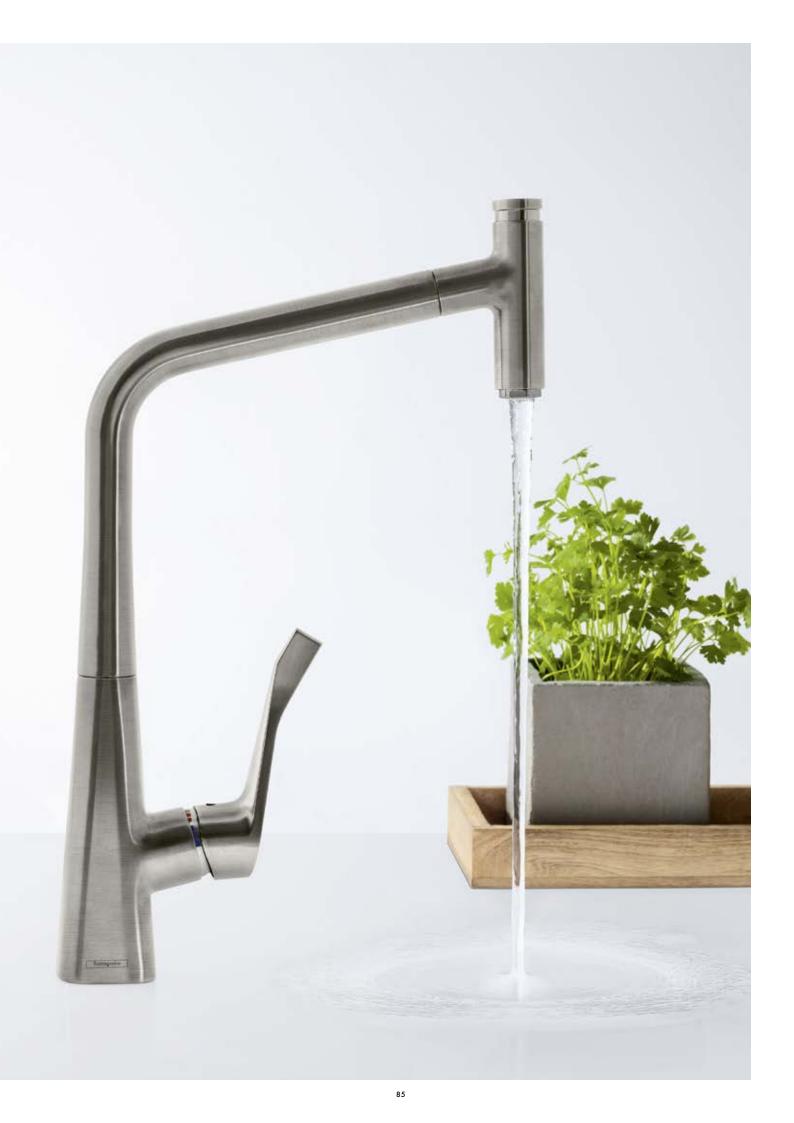

## A touch ahead in the kitchen.

The new Metris<sup>®</sup> Select 320 mixer with pull-out spout and Select technology.

Life in the kitchen, and at the sink in particular, is determined by our everyday tasks. The more smoothly they flow, the more we enjoy our daily routine. With the new Metris Select, you can increase your efficiency quite simply at the touch

of a button. The ergonomically designed pull-out function provides even more freedom of movement, while the water flow can be switched on and off with absolute precision using the Select button on the spout. So once you have opened the mixer using the lever, you can easily combine any number of tasks – with only one hand. This saves water and energy, and turns any kitchen task into kitchen pleasure at the touch of a button.

The height of the mixer, its swivel function, and the practical pull-out spout with ergonomic handle offer the greatest possible freedom at the sink.

The mixer is opened using the lever, and the desired temperature selected. The water flow can then be switched on and off quickly with absolute precision using the Select button on the spout.

Any number of tasks can be combined harmoniously without needing to close the spout by the lever. At the same time, the water is only provided when it is actually needed. Meaning that not a drop of precious water is wasted.

Even filling a large pot or saucepan is effortless, and can be done with only one hand. Simply touch the Select button – and you have water.