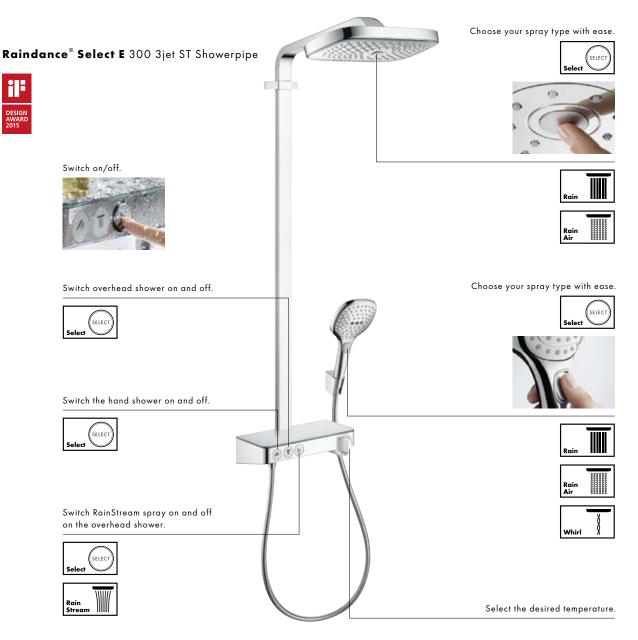

# Our Showerpipes: for the highest standards without compromise.

Experience your shower anew at the touch of a button.

Everything about the Showerpipe is simply lovely – and lovely and simple. The new Select buttons on the hand shower, the overhead shower and the thermostat make it even easier to select the shower and spray type. Elegantly integrated in

the ShowerTablet, all it takes is a little click for you to be immersed in an entirely new shower experience. Enjoy perfect forms and perfectly matched components in all the Hansgrohe Showerpipes. The Showerpipe is quickly and easily fitted to

the water connections on the wall – the perfect solution if you are renovating. This also applies to the Showerpanels they offer maximum shower pleasure thanks to the overhead, hand and side showers that have all been pre-installed in the panel.

# Our shower control for surface-mounted installation: for pure shower pleasure.

Now even more quintessential thanks to the Select button.

The Select technology now makes it even easier to choose your favourite spray type on the thermostat. The hand shower switches on and off at the touch of a button. Furthermore, the thermostat holds

the shower temperature constantly at your chosen setting, preventing unwanted hot or cold surges. The ShowerTablet Select 300 makes everything easy right from the beginning. All working parts are outside the wall and fit directly onto the existing water connections – so it's perfect when renovating.