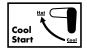

## CoolStart.

### Bathroom and kitchen mixers.

CoolStart is the latest step on the way to maximum sustainability: as the mixer is turned on, only cold water flows. You do not consume hot water or the energy required for it until you actively turn it to the left. You will find this function as an option on our basin mixers and kitchen mixers.