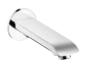

## Metris® Bath

Metris<sup>®</sup> 4-hole bath mixer for rim-mounted installation

Metris<sup>®</sup> Single lever bath mixer concealed

Metris® 3-hole rim-mounted mixer

Metris<sup>®</sup> Single lever bath mixer concealed

Metris<sup>®</sup> Single lever bath mixer exposed

**Metris®** Bath filler exposed