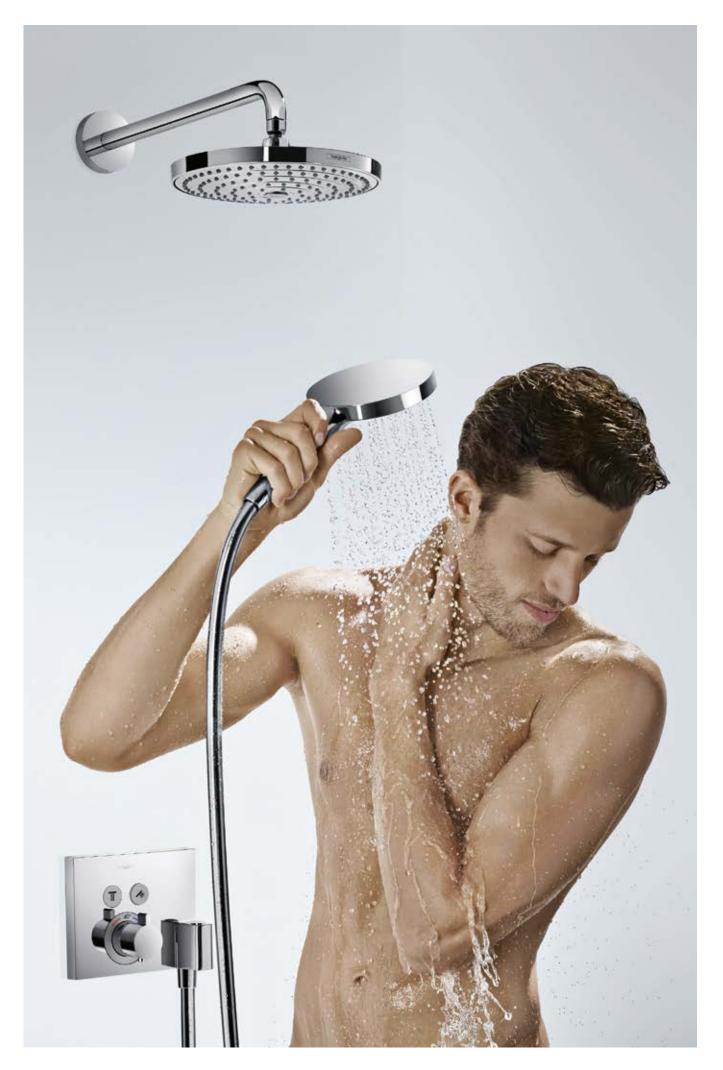

## Showering in a new dimension. Rainmaker<sup>®</sup> Select<sup>™</sup>.

## A real masterstroke, from design to material.

Rainmaker<sup>®</sup> Select owes its appeal primarily to its breath-taking design and the materials it uses.

In recent years, the trend for lifestyle bathrooms has become more prevalent. As a result, the demands made on this room have changed accordingly. From a functional wet room to a place of aesthetic appeal, relaxation and well -being. Inspired by this realisation, we got together with Phoenix Design to develop a totally new water experience of the highest quality – Rainmaker Select. The reduced and linear design of Rainmaker Select is instantly appealing. This clearcut design language is also reflected in the choice of materials. The generous glass spray face and its slender chrome frame give Rainmaker Select a gleaming and exclusive aesthetic appeal. On the one hand, its white-backed glass and polished metal surfaces emphasise the naturalness of the bathroom, but at the same time, they make a visual reference to the surrounding elements, such as ceramics, tiles or mirrors. It is the exceptional workmanship, not just the overall impression, that makes Rainmaker Select so appealing. For example, each of the more than 200 holes in the glass plate of the overhead shower is cut with a precision laser – a highly complex manufacturing process. But true greatness can only ever be achieved through a passion for detail.

## Ambience 1: The shower is the focus.

N T T

Rainmaker<sup>®</sup> Select Showerpipe - the ideal surface-mounted solution.

No other room in the house has changed as much in recent years as the bathroom - what was once a functional wet room has now become a place of aesthetic appeal, relaxation and well-being. The bathroom has not necessarily got bigger, but there is an

increased demand for extraordinary design – both architecturally and in terms of products. The shower area is taking up more and more space, and developing into the focal point of the bathroom. The size of the Rainmaker Select Showerpipe alone means it can more than fulfil its role. On the one hand, its gleaming glass and chrome surfaces make it a commanding element of the room and on the other, ensure that the shower fits harmoniously into the overall look of glass walls, mirrors and ceramics.