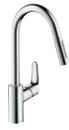

Focus® 240 with pull-out spray, 2 spray modes, Swivel spout 150°

Focus®

1

with pull-out spray, 2 spray modes, Swivel spout 110/150°

Metris<sup>®</sup> Select 320 with pull-out spout, Swivel spout 150°

Metris<sup>®</sup> Select 320 with swivel spout 110°/150°/360°

Talis<sup>®</sup> S 200 with pull-out spray, 2 spray modes, Swivel spout 110°/150°

Talis® S 260 with swivel spout 110°/150°/360°

Talis<sup>®</sup> Select S 300 with pull-out spray, Swivel spout 150°

| SELECT | X | Ĩ |
|--------|---|---|

Ÿ reddot award 2015 Talis<sup>®</sup> Select S 300

with swivel spout 110°/150°/360°

**Talis**®

X)

Metris<sup>®</sup> 320 with swivel spout 110°/150°/360°

Ĩ

**Metris**<sup>®</sup>