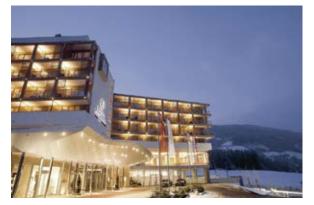

Royal Spa Hotel, Kitzbühel: Raindance® overhead shower, Croma® 100 hand shower.

Celebrity Equinox cruise ship: Talis® S single lever basin mixer.

Alice Lane Towers, South Africa: Metris<sup>®</sup> S Electronic basin mixer.