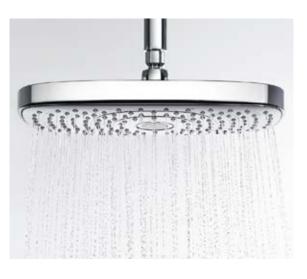

# Our overhead showers: The loveliest rain in the world.

Experience the ultimate in shower pleasure at the touch of a button.

Now it's also possible to select the spray type on the Hansgrohe overhead showers at the touch of a button. Rain and RainAir offer relaxation – as full sprays over the entire spray face. The RainStream spray showers with twelve lavish rainsprays, wide and sparkling, to

wash your cares away. The appearance of these overhead showers is just as varied as the showering experience. They are available in the classic round shape or as a contemporary rectangular form; in pure chrome or chrome with a white spray face. They have also been given an elegant, subtle chrome edging, a higher, fashionable rim and an attractive wave structure. The spray face is easy to detach for cleaning, which helps extend the lifetime and keeps it looking as good as new.