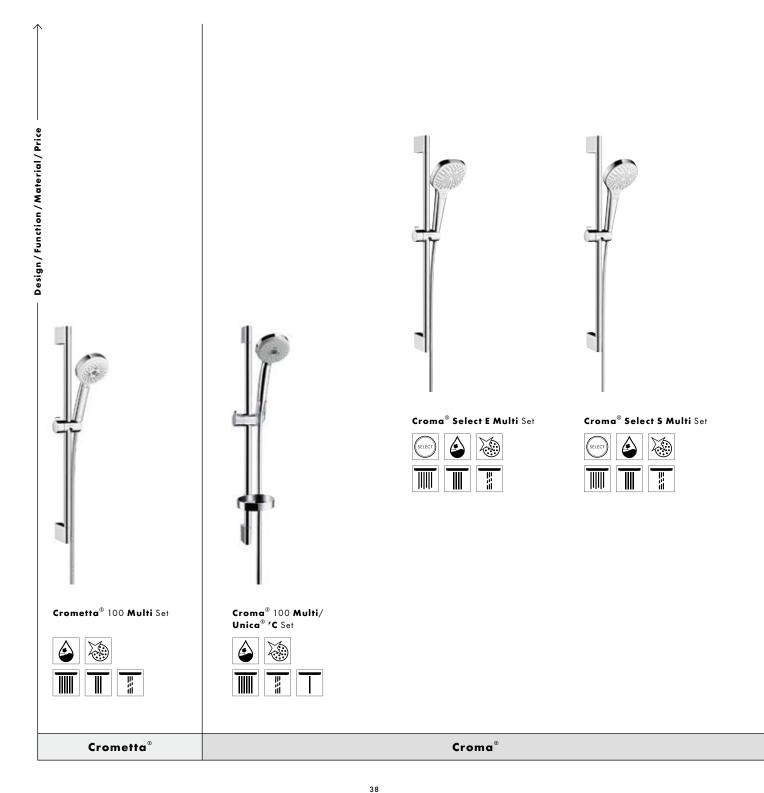

# **Overview of shower sets.**

In this table we have listed for you a selection of top products from our shower set lines. The entire range with many other great shower sets can be found on our website at: www.hansgrohe.co.uk/showersets

Detailed explanations of the logos can be found on the fold-out page in the cover.

ŏŏ

Raindance®