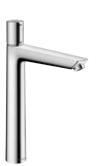

### Talis® Select S

The prominent Select button lets you use the Talis Select S with the greatest of ease. You turn the water flow on and off at the touch of a button. Turn the button to set your chosen temperature. Together with the spout merging harmoniously into the lean, conical body of the mixer, the Select button lends this a unique aesthetic clarity.

Talis<sup>®</sup> Select S 190

Talis<sup>®</sup> Select S 80

DESIGN PLUS