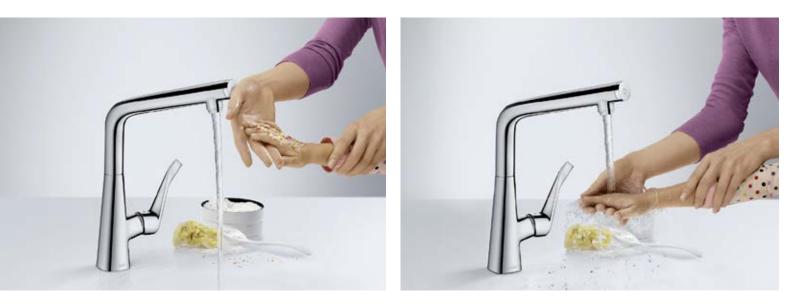

## So that everything runs in the kitchen at the touch of a button.

Metris® Select with swivel function and Select technology.

Working in the kitchen can be great fun. For instance, treating yourself to a lovely meal after a long day at work, or getting together with friends to cook. The Metris Select kitchen mixer enhances

the front. Unlike the mixer with pull-out | spout, it can be activated "in passing", and turns the water on and off without interrupting the work flow unnecessarily. The Select button can also be operated this fun factor with the Select button on | by the back of a hand or an elbow, so the

mixer stays nice and clean, even if you have dirty hands. It's also much easier to turn the water off between various tasks, so you avoid wasting water and energy.

To start, the mixer only needs to be opened once at the lever. Now the flow of water can be switched on and off at the Select button on the front.

This is especially practical when your fingers are dirty or you have your hands full.

The mixer can be operated with ease at the push of a button, The mixer then always stays clean. with the front of the hand, the back of a hand, or an arm.