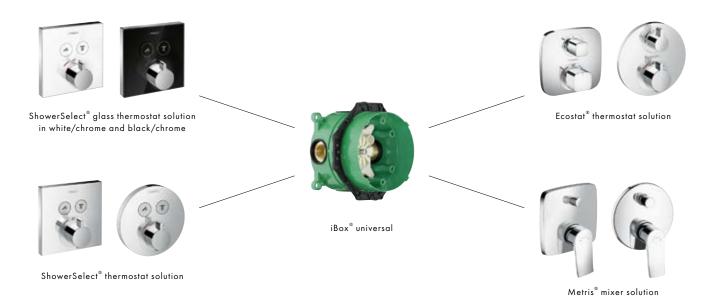

# Our shower control for concealed installations: the new way to control pleasure.

The ShowerSelect concealed controls completely redefine showering pleasure. The showers are easy to switch on and off using the flush integrated Select buttons. The buttons are easily understandable, and because they are made exclusively from mechanical

components, they are also extremely reliable and long-lasting. The technology for our concealed shower controls is in the wall. In the iBox universal, to be precise. Divided into two components, one in front of and one within the wall, they can be installed separately. This gives you more time in the final choice of visible components – and more flexibility, should you ever want to change them. The flat installation provides even more freedom of movement in the shower.

### One for everything.

With the iBox universal, the mixer technology is concealed in the wall. It looks good, and provides more freedom in the shower and more flexibility. As it is compatible with the majority of Hansgrohe concealed thermostat and mixer solutions, the iBox can be installed before you choose your finish set.