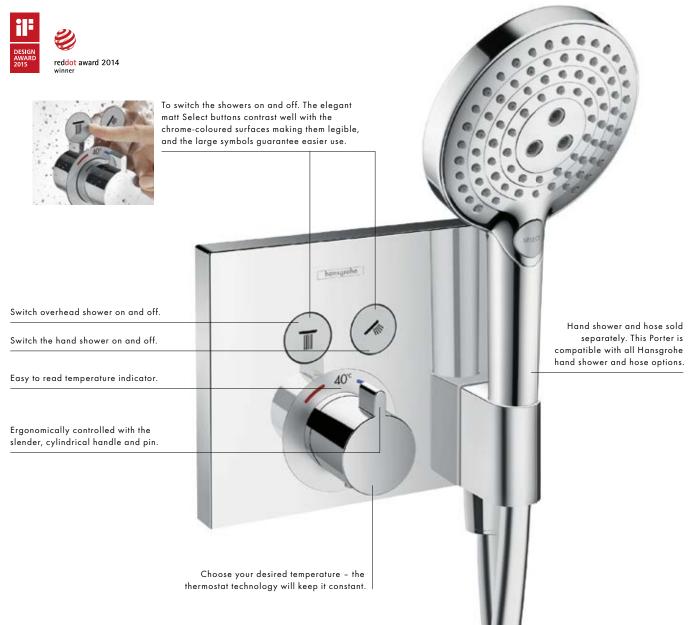

# Our shower control for concealed installations: the new way to control pleasure.

The ShowerSelect concealed controls completely redefine showering pleasure. The showers are easy to switch on and off using the flush integrated Select buttons. The buttons are easily understandable, and because they are made exclusively from mechanical

components, they are also extremely reliable and long-lasting. The technology for our concealed shower controls is in the wall. In the iBox universal, to be precise. Divided into two components, one in front of and one within the wall, they can be installed separately. This gives you more time in the final choice of visible components – and more flexibility, should you ever want to change them. The flat installation provides even more freedom of movement in the shower.

#### **ShowerSelect**<sup>®</sup> with integrated hose connection and hand shower holder

### Shower control for 1 function.

Simplicity at its loveliest: These finish sets let you switch a function on and off, i.e. a hand or overhead shower. On ShowerSelect products this is easy to do at the touch of a button, while on the Ecostat and the single lever mixers this choice is made by turning a handle or lever. You control the water temperature using the large handle.

# Shower control for 2 functions.

Twice the pleasure. With these finish sets, you can switch on and off 2 functions at the touch of a button (ShowerSelect), handle (Ecostat) or pull lever (single lever mixer), i.e. one hand and one overhead shower. The water temperature is set using the large handle.

# Shower control for 3 functions.

For individual pleasure: ShowerSelect lets you operate no fewer than 3 functions. In other words, you can switch on and off the hand shower at the button or between the two spray types for the overhead shower. On the iControl and all other sets, the choices are made manually using a handle. You use the large handle on the thermostat to precisely control the water temperature.

# Shower control for 4 functions.

Unlimited shower pleasure: ShowerSelect lets you operate 4 functions. You can switch on and off the hand shower at the button or between the three spray types for the overhead shower. The sets with iControl and all the other systems are controlled manually using handles. The large handle on the thermostat controls the water temperature.