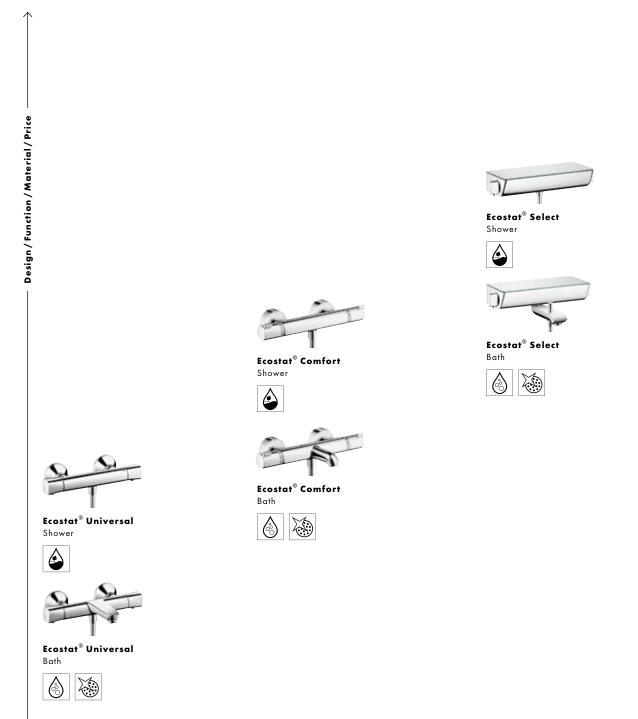

# Overview of surface-mounted shower controls.

In this table we have listed for you a selection of top products from our surface-mounted thermostat lines. The entire range with many other great surface-mounted thermostats can be found on our website at: **www.hansgrohe.co.uk/showercontrol** 

Detailed explanations of the logos can be found on the fold-out page in the cover.

**Ecostat**<sup>®</sup>

ShowerTablet® Select 300 Shower

ShowerTablet® Select 300 Bath

### Shower control for 1 function.

Simplicity at its loveliest: These finish sets let you switch a function on and off, i.e. a hand or overhead shower. On ShowerSelect products this is easy to do at the touch of a button, while on the Ecostat and the single lever mixers this choice is made by turning a handle or lever. You control the water temperature using the large handle.

# Shower control for 2 functions.

Twice the pleasure. With these finish sets, you can switch on and off 2 functions at the touch of a button (ShowerSelect), handle (Ecostat) or pull lever (single lever mixer), i.e. one hand and one overhead shower. The water temperature is set using the large handle.