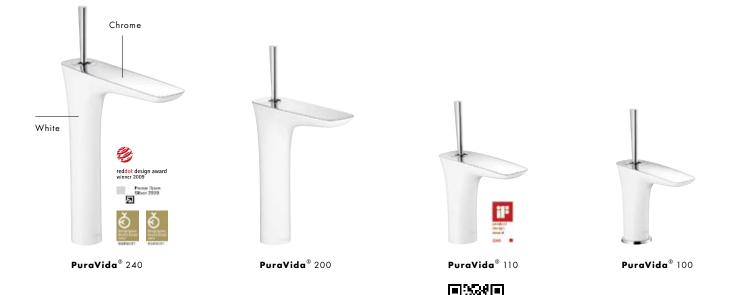

# Avantgarde Style world.

PuraVida®.

The rounded lines and organic forms of the PuraVida mixers radiate a creative self confidence. The white and chrome surfaces blend together seamlessly in the DualFinish process. PuraVida mixers are available in various heights – for the individual space that we call ComfortZone.