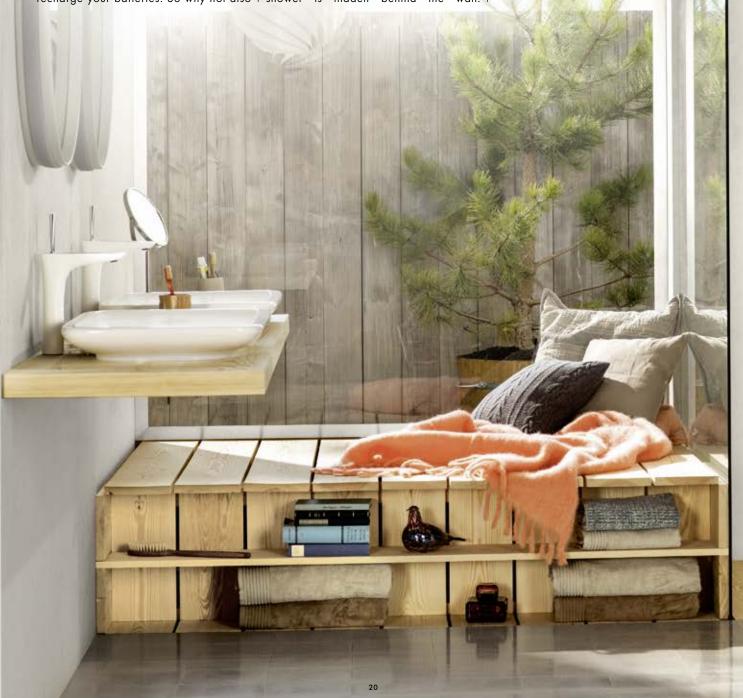

## Ambience 2: The innovative solution for the shower.

Rainmaker<sup>®</sup> Select surface-concealed installation.

Today the bathroom is no longer just a place for personal hygiene; it has become a room for living and a space for new ideas. Materials such as wood and fabric now radiate warmth and ambience here, seating areas invite you to relax and recharge your batteries. So why not also

take a different approach to designing the shower? Here, the ShowerTablet Select 700, with its generous storage shelf, is fitted directly to the water connections coming from the wall, whereas the connection to the single-spray overhead shower is hidden behind the wall.