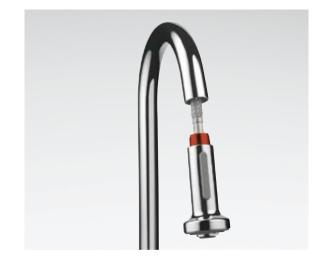

### Talis® Select S

The prominent Select button lets you use the Talis Select S with the greatest of ease. You turn the water flow on and off at the touch of a button. Turn the button to set your chosen temperature. Together with the spout merging harmoniously into the lean, conical body of the mixer, the Select button lends this a unique aesthetic clarity.

Talis<sup>®</sup> Select S 190

Talis<sup>®</sup> Select S 80

DESIGN PLUS