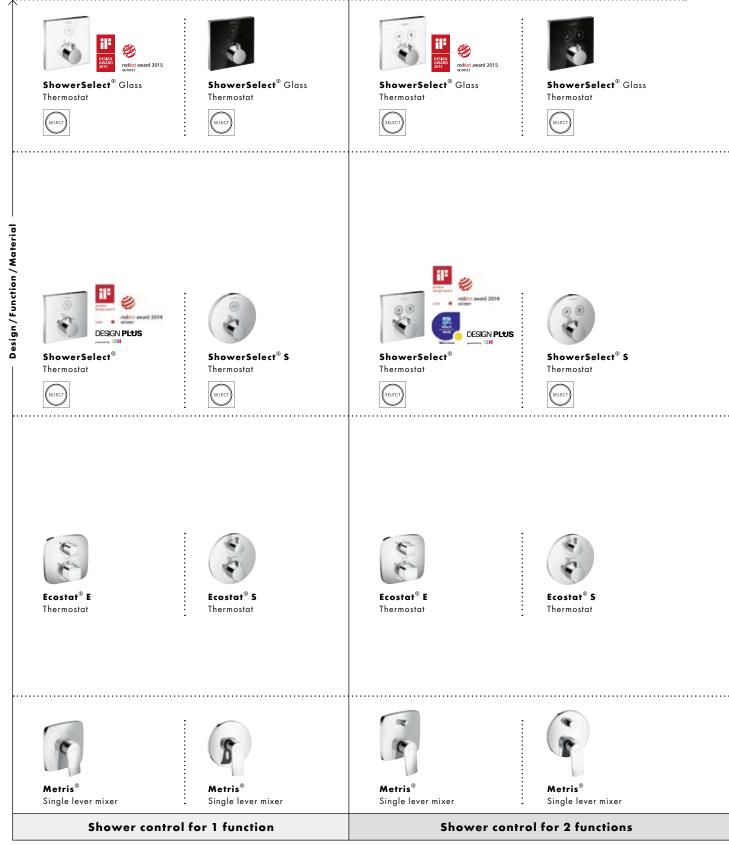

# Our shower control options for concealed installation.

The right solution for every application.

Every person has their own expectations where showering experience is concerned. That is why you can choose how many functions your Hansgrohe shower should have. From the single-spray shower to the complete set with several spray types for hand and overhead shower, every application finds a matching option of concealed shower control.

### Shower control for 1 function.

Simplicity at its loveliest: These finish sets let you switch a function on and off, i.e. a hand or overhead shower. On ShowerSelect products this is easy to do at the touch of a button, while on the Ecostat and the single lever mixers this choice is made by turning a handle or lever. You control the water temperature using the large handle.

# Shower control for 2 functions.

Twice the pleasure. With these finish sets, you can switch on and off 2 functions at the touch of a button (ShowerSelect), handle (Ecostat) or pull lever (single lever mixer), i.e. one hand and one overhead shower. The water temperature is set using the large handle.

### One for everything.

With the iBox universal, the mixer technology is concealed in the wall. It looks good, and provides more freedom in the shower and more flexibility. As it is compatible with the majority of Hansgrohe concealed thermostat and mixer solutions, the iBox can be installed before you choose your finish set.