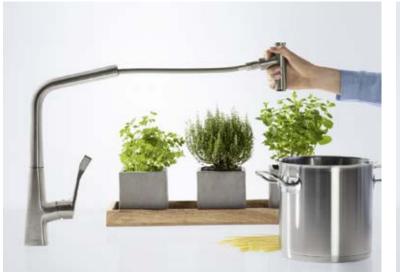

## A touch ahead in the kitchen.

The new Metris<sup>®</sup> Select 320 mixer with pull-out spout and Select technology.

Life in the kitchen, and at the sink in particular, is determined by our everyday tasks. The more smoothly they flow, the more we enjoy our daily routine. With the new Metris Select, you can increase your efficiency quite simply at the touch

of a button. The ergonomically designed pull-out function provides even more freedom of movement, while the water flow can be switched on and off with absolute precision using the Select button on the spout. So once you have opened the mixer using the lever, you can easily combine any number of tasks – with only one hand. This saves water and energy, and turns any kitchen task into kitchen pleasure at the touch of a button.

The height of the mixer, its swivel function, and the practical pull-out spout with ergonomic handle offer the greatest possible freedom at the sink.

The mixer is opened using the lever, and the desired temperature selected. The water flow can then be switched on and off quickly with absolute precision using the Select button on the spout.

Any number of tasks can be combined harmoniously without needing to close the spout by the lever. At the same time, the water is only provided when it is actually needed. Meaning that not a drop of precious water is wasted.

Even filling a large pot or saucepan is effortless, and can be done with only one hand. Simply touch the Select button – and you have water.