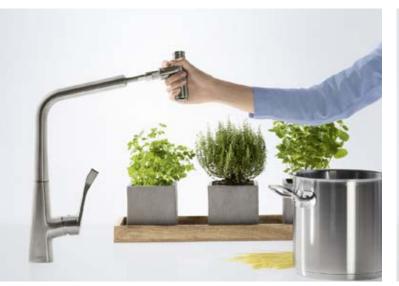

## A touch ahead in the kitchen.

The new Metris<sup>®</sup> Select 320 mixer with pull-out spout and Select technology.

Life in the kitchen, and at the sink in particular, is determined by our everyday tasks. The more smoothly they flow, the more we enjoy our daily routine. With the new Metris Select, you can increase your efficiency quite simply at the touch

of a button. The ergonomically designed pull-out function provides even more freedom of movement, while the water flow can be switched on and off with absolute precision using the Select button on the spout. So once you have opened the mixer using the lever, you can easily combine any number of tasks – with only one hand. This saves water and energy, and turns any kitchen task into kitchen pleasure at the touch of a button.

The height of the mixer, its swivel function, and the practical pull-out spout with ergonomic handle offer the greatest possible freedom at the sink.

The mixer is opened using the lever, and the desired temperature selected. The water flow can then be switched on and off quickly with absolute precision using the Select button on the spout.

Any number of tasks can be combined harmoniously without needing to close the spout by the lever. At the same time, the water is only provided when it is actually needed. Meaning that not a drop of precious water is wasted.

Even filling a large pot or saucepan is effortless, and can be done with only one hand. Simply touch the Select button – and you have water.