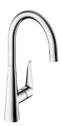

## So that everything runs in the kitchen at the touch of a button.

Metris® Select with swivel function and Select technology.

Working in the kitchen can be great fun. For instance, treating yourself to a lovely meal after a long day at work, or getting together with friends to cook. The Metris Select kitchen mixer enhances

the front. Unlike the mixer with pull-out | spout, it can be activated "in passing", and turns the water on and off without interrupting the work flow unnecessarily. The Select button can also be operated this fun factor with the Select button on | by the back of a hand or an elbow, so the

mixer stays nice and clean, even if you have dirty hands. It's also much easier to turn the water off between various tasks, so you avoid wasting water and energy.

To start, the mixer only needs to be opened once at the lever. Now the flow of water can be switched on and off at the Select button on the front.

This is especially practical when your fingers are dirty or you have your hands full.

The mixer can be operated with ease at the push of a button, The mixer then always stays clean. with the front of the hand, the back of a hand, or an arm.