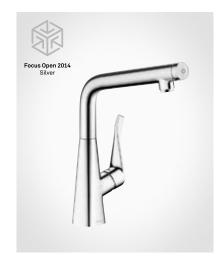

Awards rained on the Raindance Rainfall 240 Air 3jet between 2007 and 2009.

At the 2014 Focus Open, the Metris Select 320 kitchen mixer was the first to win a Silver Medal for the kitchen.

The glossy chrome Rainmaker Select 460 3jet Showerpipe even won the Gold iF Award in 2015.