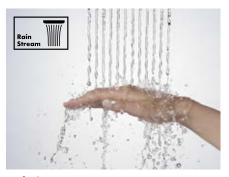

#### RainStream

The new RainStream of single sparkling jets is a crowning achievement of the Hansgrohe spray developers. These special overhead shower sprays do not constrict, but remain unvaryingly revitalising and intense right down to the floor. The result: a new, revitalising shower experience, irrespective of the users height.