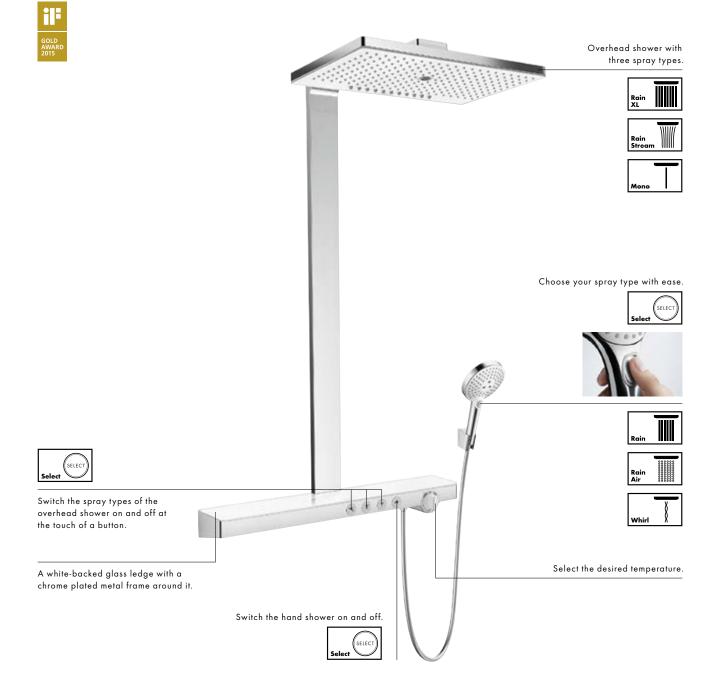

# Rainmaker<sup>®</sup> Select<sup>™</sup> Showerpipe – the ideal surface-mounted solution.

Simply scan the code to watch this product brought to life.

## Surface-mounted meets concealed – the innovative surface-concealed solution for the shower.

Simply scan the code to watch this product brought to life.

Overhead shower with 1 spray type.

Choose your spray type with ease.

## Our spray types.

Greater enjoyment with the many spray types for hand and overhead showers.

Simply scan the code and experience the spray types in the video.

#### **Rain and Rain XL**

The openings on the hand or overhead shower may be small, but their effect is all the greater: The Rain spray revitalises and refreshes with its pleasant power enveloping the body. It is therefore ideal, for example, for rinsing out shampoo quickly and thoroughly.

#### RainAir and RainAir XL

If you are looking for relaxation and you want your soul to be pampered by the water. The hand or overhead shower with the luxurious RainAir spray would be perfect for you. This spray provides airenriched drops from a large, wide jet, to wash your cares away.

#### RainStream

The new RainStream of single sparkling jets is a crowning achievement of the Hansgrohe spray developers. These special overhead shower sprays do not constrict, but remain unvaryingly revitalising and intense right down to the floor. The result: a new, revitalising shower experience, irrespective of the users height.