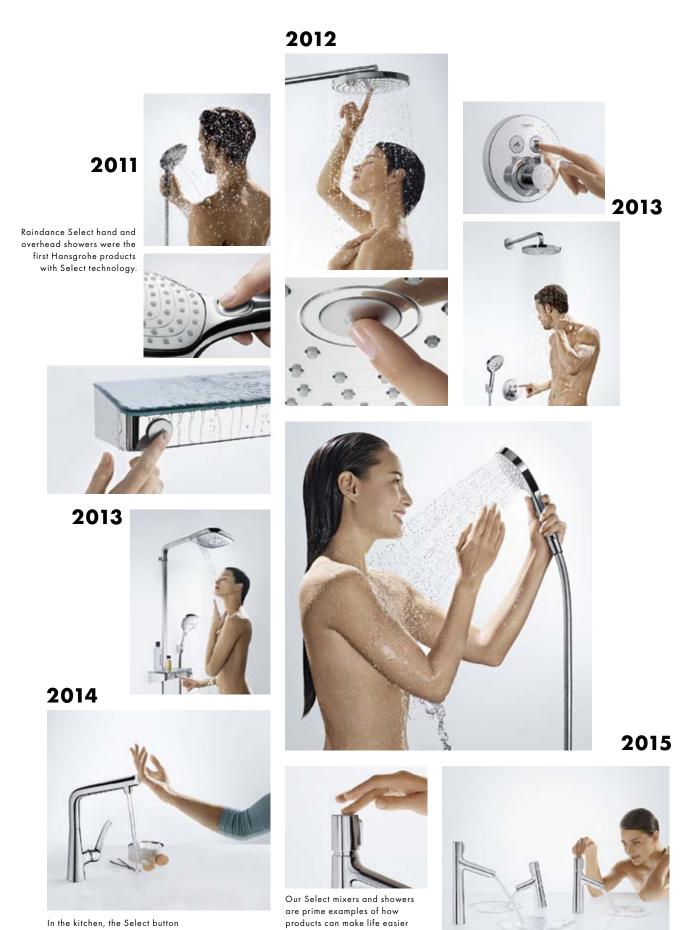

From 2009 to 2011, the PuraVida mixer never failed to impress the discerning jury.

The Talis Select S 100 is a convincing product over the whole line.

The Raindance Select E 120 hand shower delighted at the touch of a button in 2013.

Awards rained on the Raindance Rainfall 240 Air 3jet between 2007 and 2009.

At the 2014 Focus Open, the Metris Select 320 kitchen mixer was the first to win a Silver Medal for the kitchen.

The glossy chrome Rainmaker Select 460 3jet Showerpipe even won the Gold iF Award in 2015.

# A button that makes your life easier.

Select technology - invented by Hansgrohe.

In our search for innovative solutions, there is one question we keep asking ourselves: How can we make everyday life more comfortable for you? In the bathroom and in the kitchen, the key is ease of use. Inspired by buttons that made the world easier with a simple click, we developed a button that was as simple as it was ingenious. In 2009, we launched the first hand shower with a purely mechanical selector button. Since then, the Select button has been promoting intuitive use in the bathroom and kitchen. In the shower, spray types and shower heads can be changed at the push of a button, while the flow of water can be switched on and off at bathroom and kitchen mixers effortlessly.