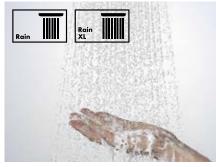

#### **Rain and Rain XL**

The openings on the hand or overhead shower may be small, but their effect is all the greater: The Rain spray revitalises and refreshes with its pleasant power enveloping the body. It is therefore ideal, for example, for rinsing out shampoo quickly and thoroughly.