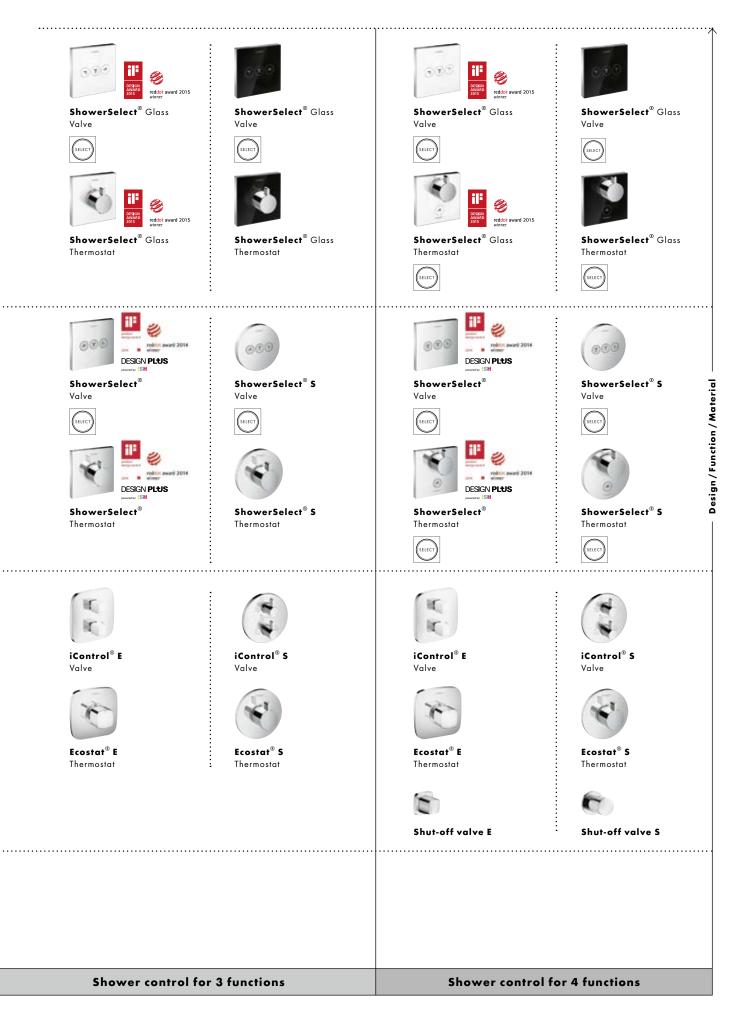

# Our shower control options for concealed installation.

The right solution for every application.

Every person has their own expectations where showering experience is concerned. That is why you can choose how many functions your Hansgrohe shower should have. From the single-spray shower to the complete set with several spray types for hand and overhead shower, every application finds a matching option of concealed shower control.

# Shower control for 3 functions.

For individual pleasure: ShowerSelect lets you operate no fewer than 3 functions. In other words, you can switch on and off the hand shower at the button or between the two spray types for the overhead shower. On the iControl and all other sets, the choices are made manually using a handle. You use the large handle on the thermostat to precisely control the water temperature.

# Shower control for 4 functions.

Unlimited shower pleasure: ShowerSelect lets you operate 4 functions. You can switch on and off the hand shower at the button or between the three spray types for the overhead shower. The sets with iControl and all the other systems are controlled manually using handles. The large handle on the thermostat controls the water temperature.

# Overview of concealed shower controls.

The entire range can be found on our website at: **www.hansgrohe.co.uk/showercontrol** Detailed explanations of the logos can be found on the fold-out page in the cover.