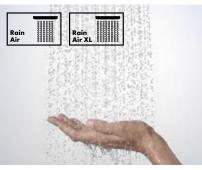

#### RainAir and RainAir XL

If you are looking for relaxation and you want your soul to be pampered by the water. The hand or overhead shower with the luxurious RainAir spray would be perfect for you. This spray provides airenriched drops from a large, wide jet, to wash your cares away.