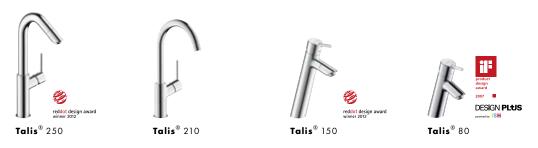

### Focus®

With their lean, cylindrical body and flat handle, the Focus mixers introduce elegance and quality to your daily routines in the bathroom.