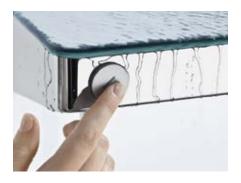

# A button that makes your life easier.

Select technology - invented by Hansgrohe.

In our search for innovative solutions, there is one question we keep asking ourselves: How can we make everyday life more comfortable for you? In the bathroom and in the kitchen, the key is ease of use. Inspired by buttons that made the world easier with a simple click, we developed a button that was as simple as it was ingenious. In 2009, we launched the first hand shower with a purely mechanical selector button. Since then, the Select button has been promoting intuitive use in the bathroom and kitchen. In the shower, spray types and shower heads can be changed at the push of a button, while the flow of water can be switched on and off at bathroom and kitchen mixers effortlessly.

### Intuitive.

The Select button is entirely intuitive and easy to operate from the front. You just switch the water on and off.

## Select<sup>™</sup> technology.

Pleasure at the touch of a button.

In the shower, the Select button changes to a different spray type or shower in moments at a simple touch. When fitted on bathroom and kitchen mixers, it also switches the flow of water on and off when pressed.

## Select on bathroom mixers.

The prominent Select button lets you use the mixers with the greatest of ease. You turn the water flow on and off at the touch of a button. If necessary, you can even control the mixer without your hands, simply by activating the button with your arm or elbow.