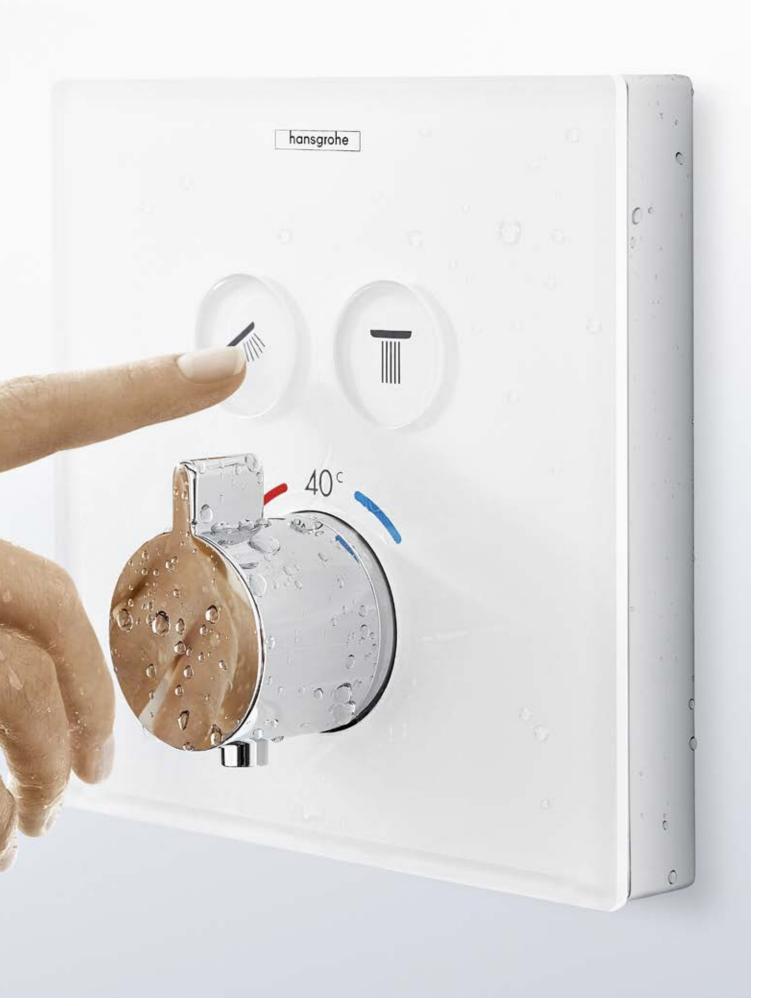

## Select<sup>™</sup> technology.

Pleasure at the touch of a button.

In the shower, the Select button changes to a different spray type or shower in moments at a simple touch. When fitted on bathroom and kitchen mixers, it also switches the flow of water on and off when pressed.

## Select in the shower.

### Hand and overhead showers.

A simple click of the Select button on the hand or overhead shower changes the spray type.

#### Thermostats.

Thanks to integrated Select technology, the flow of water at the thermostat can now be switched on and off precisely at the touch of a button. The Select buttons in their elegant settings can switch between the different shower heads and spray types.