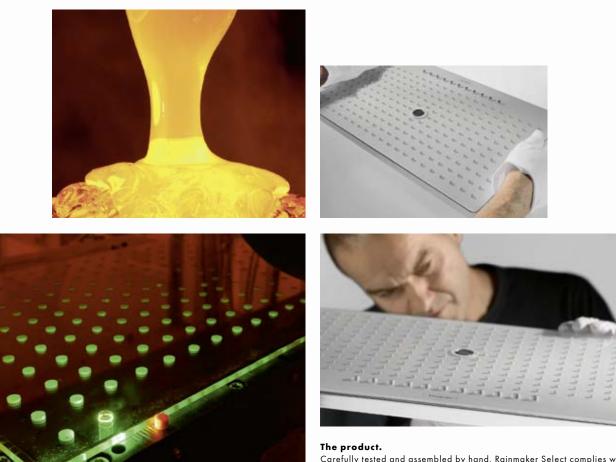

## A real masterstroke, from design to material.

Rainmaker<sup>®</sup> Select owes its appeal primarily to its breath-taking design and the materials it uses.

In recent years, the trend for lifestyle bathrooms has become more prevalent. As a result, the demands made on this room have changed accordingly. From a functional wet room to a place of aesthetic appeal, relaxation and well -being. Inspired by this realisation, we got together with Phoenix Design to develop a totally new water experience of the highest quality – Rainmaker Select. The reduced and linear design of Rainmaker Select is instantly appealing. This clearcut design language is also reflected in the choice of materials. The generous glass spray face and its slender chrome frame give Rainmaker Select a gleaming and exclusive aesthetic appeal. On the one hand, its white-backed glass and polished metal surfaces emphasise the naturalness of the bathroom, but at the same time, they make a visual reference to the surrounding elements, such as ceramics, tiles or mirrors. It is the exceptional workmanship, not just the overall impression, that makes Rainmaker Select so appealing. For example, each of the more than 200 holes in the glass plate of the overhead shower is cut with a precision laser – a highly complex manufacturing process. But true greatness can only ever be achieved through a passion for detail.

**The Design.** The innovative room and product concept was created in collaboration with Phoenix Design.

The material. The manufacturing process of the glass spray face combines original material with the latest laser technology. The product. Carefully tested and assembled by hand, Rainmaker Select complies with the highest quality standards.