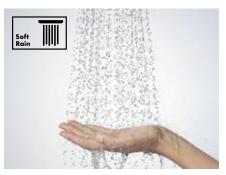

#### SoftRain

The gentle SoftRain water spray gently wraps itself around the body. A treat for the skin – and for the soul, of course. Whether a daily shower or for relaxation, the SoftRain spray is always the right choice. Its strengths come into their own in a quick shower in the morning and in a long soak in the bath after a hard day.