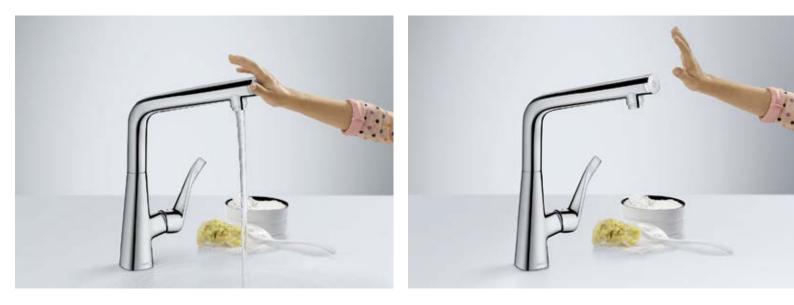

## Select<sup>™</sup> technology.

Pleasure at the touch of a button.

In the shower, the Select button changes to a different spray type or shower in moments at a simple touch. When fitted on bathroom and kitchen mixers, it also switches the flow of water on and off when pressed.

## Select on bathroom mixers.

The prominent Select button lets you use the mixers with the greatest of ease. You turn the water flow on and off at the touch of a button. If necessary, you can even control the mixer without your hands, simply by activating the button with your arm or elbow.

#### Mixer with pull-out function.

In addition to the pull-out spout, the Select technology also offers the maximum freedom of movement. To start, simply operate the lever to allow water to flow. Now the water can be switched on and off at the spout precisely and easily at the press of a thumb.

### Mixer with swivel function.

Thanks to the Select button, the work flow in the kitchen now becomes even smoother. To start, simply operate the lever to allow water to flow. A simple push of a button at the front of the mixer spout is all it takes to stop and start the water flow. As easy as ABC with an elbow or the back of a hand – so the mixer stays clean.