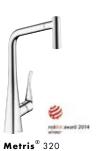

## A touch ahead in the kitchen.

The new Metris<sup>®</sup> Select 320 mixer with pull-out spout and Select technology.

Life in the kitchen, and at the sink in particular, is determined by our everyday tasks. The more smoothly they flow, the more we enjoy our daily routine. With the new Metris Select, you can increase your efficiency quite simply at the touch

of a button. The ergonomically designed pull-out function provides even more freedom of movement, while the water flow can be switched on and off with absolute precision using the Select button on the spout. So once you have opened the mixer using the lever, you can easily combine any number of tasks – with only one hand. This saves water and energy, and turns any kitchen task into kitchen pleasure at the touch of a button.

The height of the mixer, its swivel function, and the practical pull-out spout with ergonomic handle offer the greatest possible freedom at the sink.

The mixer is opened using the lever, and the desired temperature selected. The water flow can then be switched on and off quickly with absolute precision using the Select button on the spout.

Any number of tasks can be combined harmoniously without needing to close the spout by the lever. At the same time, the water is only provided when it is actually needed. Meaning that not a drop of precious water is wasted.

Even filling a large pot or saucepan is effortless, and can be done with only one hand. Simply touch the Select button – and you have water.