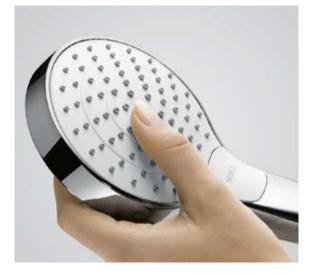

## Our hand showers: Innovation at your fingertips.

The little button that provides a tremendous amount of pleasure.

The new Select technology on the hand shower now makes showering even better. Instead of the tedium of twisting and adjusting the spray face, all you have to do to change between the three

spray types is touch a button. Our hand showers also look really good. They are available in round or square designs, in pure chrome or chrome with a white spray face - to delight the eye as well as being inviting to the touch. What's more even the environment can be happy: thanks to the intelligent flow limiter, the EcoSmart version reduces water consumption by up to 60%.