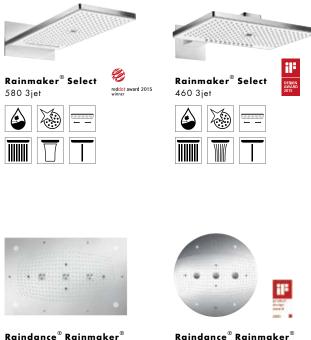

#### DESIGN.

So that you can take pleasure in the form and function of our products every day, we have been working with world renowned designers for many years. We are delighted that our aesthetic ambitions are not only appreciated by our customers, but are also winning awards from international design juries. Most recently the 2015 iF Gold Award for the Rainmaker Select 460 3jet Showerpipe.

Awards rained on the Raindance Rainfall 240 Air 3jet between 2007 and 2009.

At the 2014 Focus Open, the Metris Select 320 kitchen mixer was the first to win a Silver Medal for the kitchen.

The glossy chrome Rainmaker Select 460 3jet Showerpipe even won the Gold iF Award in 2015.