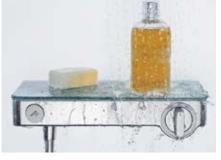

# Our shower control for surface-mounted installation: for pure shower pleasure.

Now even more quintessential thanks to the Select button.

The Select technology now makes it even easier to choose your favourite spray type on the thermostat. The hand shower switches on and off at the touch of a button. Furthermore, the thermostat holds

the shower temperature constantly at your chosen setting, preventing unwanted hot or cold surges. The ShowerTablet Select 300 makes everything easy right from the beginning. All working parts are outside the wall and fit directly onto the existing water connections – so it's perfect when renovating.

### Practical.

There is plenty of room on the glass surface for toiletries, which eliminates the need for an additional shower shelf.

### Pinpoint precision.

The desired temperature can be set precisely on the large, user-friendly turning control that is located on the front of the thermostat.