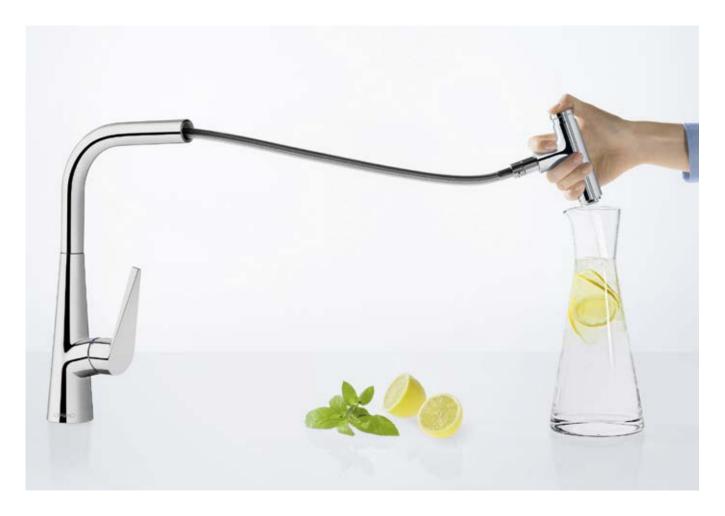

## A touch ahead in the kitchen.

The new Metris<sup>®</sup> Select 320 mixer with pull-out spout and Select technology.

Life in the kitchen, and at the sink in particular, is determined by our everyday tasks. The more smoothly they flow, the more we enjoy our daily routine. With the new Metris Select, you can increase your efficiency quite simply at the touch

of a button. The ergonomically designed pull-out function provides even more freedom of movement, while the water flow can be switched on and off with absolute precision using the Select button on the spout. So once you have opened the mixer using the lever, you can easily combine any number of tasks – with only one hand. This saves water and energy, and turns any kitchen task into kitchen pleasure at the touch of a button.

The height of the mixer, its swivel function, and the practical pull-out spout with ergonomic handle offer the greatest possible freedom at the sink.

The mixer is opened using the lever, and the desired temperature selected. The water flow can then be switched on and off quickly with absolute precision using the Select button on the spout.

Any number of tasks can be combined harmoniously without needing to close the spout by the lever. At the same time, the water is only provided when it is actually needed. Meaning that not a drop of precious water is wasted.

Even filling a large pot or saucepan is effortless, and can be done with only one hand. Simply touch the Select button – and you have water.