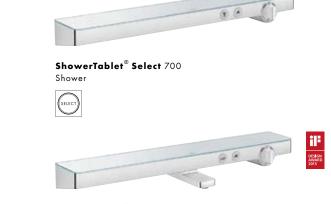

take a different approach to designing the shower? Here, the ShowerTablet Select 700, with its generous storage shelf, is fitted directly to the water connections coming from the wall, whereas the connection to the single-spray overhead shower is hidden behind the wall.

## Shower control ConEx (the perfect mix of concealed and exposed installations).

For this installation type, the ShowerTablet is the first that can be freely combined with a singlespray overhead shower. At the same time, the connection runs invisibly inside the wall.

the shower temperature constantly at your chosen setting, preventing unwanted hot or cold surges. The ShowerTablet Select 300 makes everything easy right from the beginning. All working parts are outside the wall and fit directly onto the existing water connections – so it's perfect when renovating.

### ShowerTablet<sup>®</sup> Select 300 Shower thermostat

### ShowerTablet<sup>®</sup> Select 700

ShowerTablet<sup>®</sup>

SELECT