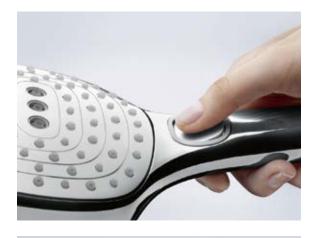

## Our hand showers: Innovation at your fingertips.

The little button that provides a tremendous amount of pleasure.

The new Select technology on the hand shower now makes showering even better. Instead of the tedium of twisting and adjusting the spray face, all you have to do to change between the three

spray types is touch a button. Our hand showers also look really good. They are available in round or square designs, in pure chrome or chrome with a white spray face - to delight the eye as well as being inviting to the touch. What's more even the environment can be happy: thanks to the intelligent flow limiter, the EcoSmart version reduces water consumption by up to 60%.

## Select<sup>™</sup> technology.

Pleasure at the touch of a button.

In the shower, the Select button changes to a different spray type or shower in moments at a simple touch. When fitted on bathroom and kitchen mixers, it also switches the flow of water on and off when pressed.

### Hand and overhead showers.

A simple click of the Select button on the hand or overhead shower changes the spray type.