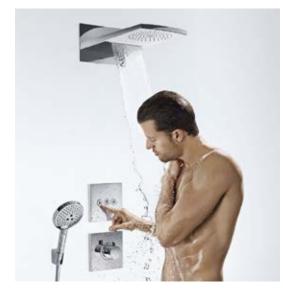

# Our Showerpipes: for the highest standards without compromise.

Experience your shower anew at the touch of a button.

Everything about the Showerpipe is simply lovely – and lovely and simple. The new Select buttons on the hand shower, the overhead shower and the thermostat make it even easier to select the shower and spray type. Elegantly integrated in

the ShowerTablet, all it takes is a little click for you to be immersed in an entirely new shower experience. Enjoy perfect forms and perfectly matched components in all the Hansgrohe Showerpipes. The Showerpipe is quickly and easily fitted to

the water connections on the wall – the perfect solution if you are renovating. This also applies to the Showerpanels they offer maximum shower pleasure thanks to the overhead, hand and side showers that have all been pre-installed in the panel.