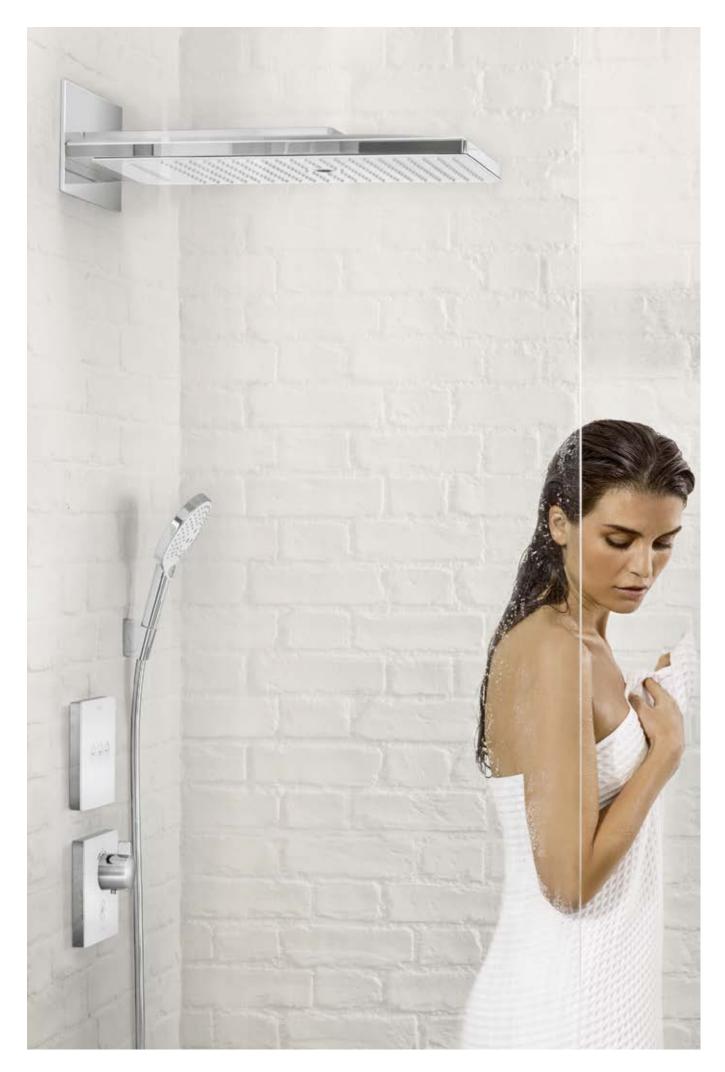

## Showering in a new dimension. Rainmaker<sup>®</sup> Select<sup>™</sup>.

## A real masterstroke, from design to material.

Rainmaker<sup>®</sup> Select owes its appeal primarily to its breath-taking design and the materials it uses.

In recent years, the trend for lifestyle bathrooms has become more prevalent. As a result, the demands made on this room have changed accordingly. From a functional wet room to a place of aesthetic appeal, relaxation and well -being. Inspired by this realisation, we got together with Phoenix Design to develop a totally new water experience of the highest quality – Rainmaker Select. The reduced and linear design of Rainmaker Select is instantly appealing. This clearcut design language is also reflected in the choice of materials. The generous glass spray face and its slender chrome frame give Rainmaker Select a gleaming and exclusive aesthetic appeal. On the one hand, its white-backed glass and polished metal surfaces emphasise the naturalness of the bathroom, but at the same time, they make a visual reference to the surrounding elements, such as ceramics, tiles or mirrors. It is the exceptional workmanship, not just the overall impression, that makes Rainmaker Select so appealing. For example, each of the more than 200 holes in the glass plate of the overhead shower is cut with a precision laser – a highly complex manufacturing process. But true greatness can only ever be achieved through a passion for detail.

**The Design.** The innovative room and product concept was created in collaboration with Phoenix Design.

The material. The manufacturing process of the glass spray face combines original material with the latest laser technology. The product. Carefully tested and assembled by hand, Rainmaker Select complies with the highest quality standards.