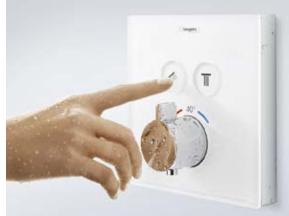

# Our shower control for surface-mounted installation: for pure shower pleasure.

Now even more quintessential thanks to the Select button.

The Select technology now makes it even easier to choose your favourite spray type on the thermostat. The hand shower switches on and off at the touch of a button. Furthermore, the thermostat holds

the shower temperature constantly at your chosen setting, preventing unwanted hot or cold surges. The ShowerTablet Select 300 makes everything easy right from the beginning. All working parts are outside the wall and fit directly onto the existing water connections – so it's perfect when renovating.

### Intuitive.

The Select button is entirely intuitive and easy to operate from the front. You just switch the water on and off.

### Practical.

There is plenty of room on the glass surface for toiletries, which eliminates the need for an additional shower shelf.

### Pinpoint precision.

The desired temperature can be set precisely on the large, user-friendly turning control that is located on the front of the thermostat.

#### Thermostats.

Thanks to integrated Select technology, the flow of water at the thermostat can now be switched on and off precisely at the touch of a button. The Select buttons in their elegant settings can switch between the different shower heads and spray types.