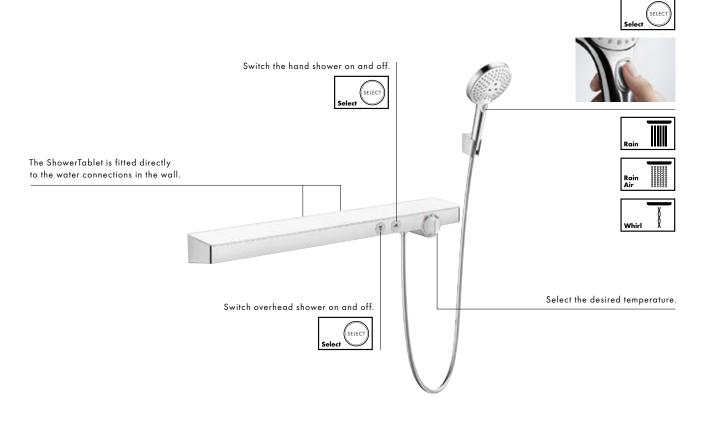

take a different approach to designing the shower? Here, the ShowerTablet Select 700, with its generous storage shelf, is fitted directly to the water connections coming from the wall, whereas the connection to the single-spray overhead shower is hidden behind the wall.

The perfect combination of exposed and concealed installation (ConEx). A shower that is not only functional, but an exceptionally elegant focal point in the bathroom.

## Shower control ConEx (the perfect mix of concealed and exposed installations).

For this installation type, the ShowerTablet is the first that can be freely combined with a singlespray overhead shower. At the same time, the connection runs invisibly inside the wall.