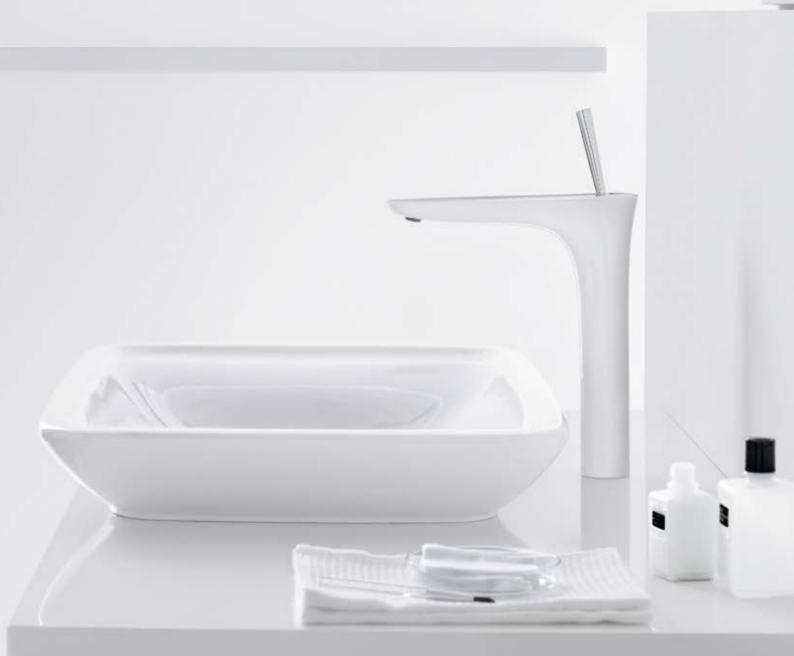

# Avantgarde Style world.

PuraVida®.

The rounded lines and organic forms of the PuraVida mixers radiate a creative self confidence. The white and chrome surfaces blend together seamlessly in the DualFinish process. PuraVida mixers are available in various heights – for the individual space that we call ComfortZone.