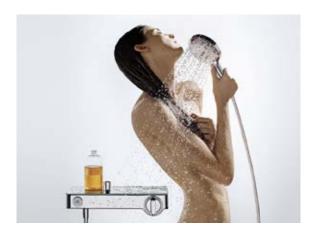

## Ambience 2: The innovative solution for the shower.

Rainmaker<sup>®</sup> Select surface-concealed installation.

Today the bathroom is no longer just a place for personal hygiene; it has become a room for living and a space for new ideas. Materials such as wood and fabric now radiate warmth and ambience here, seating areas invite you to relax and recharge your batteries. So why not also

take a different approach to designing the shower? Here, the ShowerTablet Select 700, with its generous storage shelf, is fitted directly to the water connections coming from the wall, whereas the connection to the single-spray overhead shower is hidden behind the wall.

The perfect combination of exposed and concealed installation (ConEx). A shower that is not only functional, but an exceptionally elegant focal point in the bathroom.