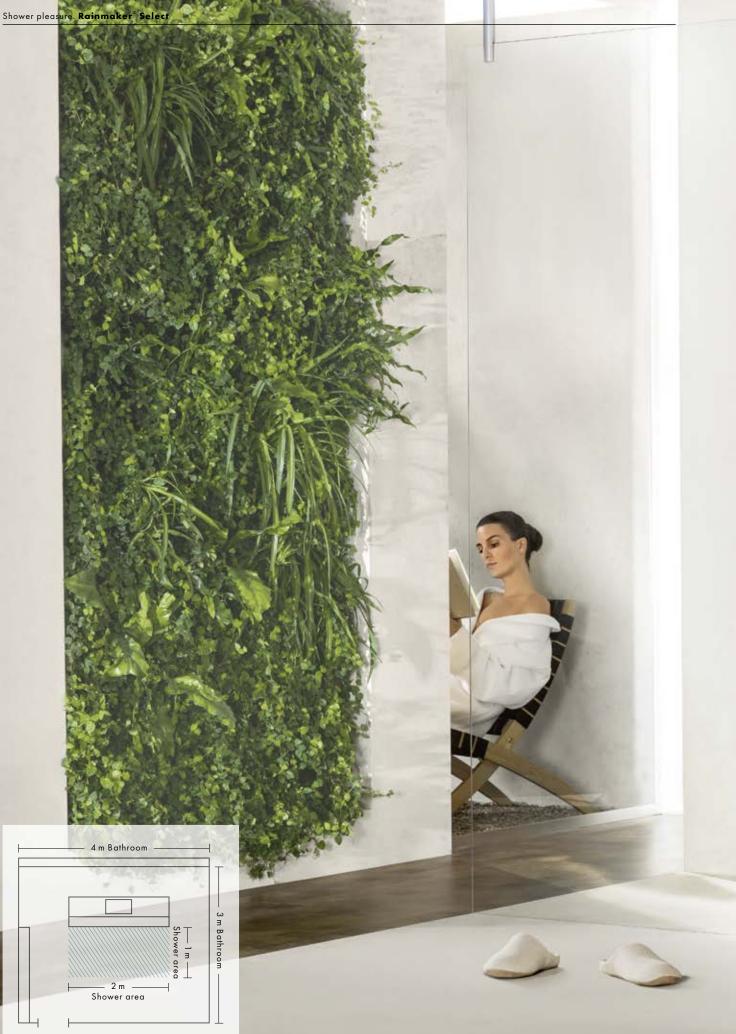

## Ambience 3: Perfectly integrated design and technology.

Rainmaker<sup>®</sup> Select concealed solution.

The fusion of shower and interior space plays a crucial role in modern bathroom design. Whether through the flawless transition from dry zone to wet zone provided by a floor-level shower, the removal of the disruptive boundaries caused by glass partitions, or even the seamless integration of the shower mixer itself. The Rainmaker Select concealed installation shows that even a large shower can fit into any bathroom in a way that is elegantly understated, yet at the same time luxurious. The modern technology disappears inside the wall,

while the white-backed glass surfaces on the overhead shower and thermostat harmonise easily and elegantly into wall and ceiling. Creating maximum showering pleasure in any bathroom. The shower becomes the focal point of the bathroom. Regardless of the actual size of the room.