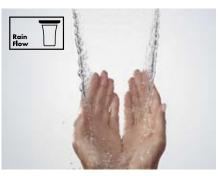

#### RainFlow

An overhead shower with the clear, beautifully shaped RainFlow cascading spray brings the waterfall experience to the bathroom. This lets you enjoy water in its natural form, as a cascade from above on the neck and shoulders. This can be directed specifically to these parts of the body and tension quickly disappears. This is a trend especially in the wellness bathroom.