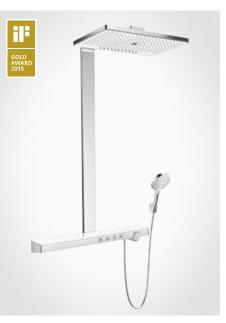

#### DESIGN.

So that you can take pleasure in the form and function of our products every day, we have been working with world renowned designers for many years. We are delighted that our aesthetic ambitions are not only appreciated by our customers, but are also winning awards from international design juries. Most recently the 2015 iF Gold Award for the Rainmaker Select 460 3jet Showerpipe.

## Showering in a new dimension. Rainmaker<sup>®</sup> Select<sup>™</sup>.

## A real masterstroke, from design to material.

Rainmaker<sup>®</sup> Select owes its appeal primarily to its breath-taking design and the materials it uses.

In recent years, the trend for lifestyle bathrooms has become more prevalent. As a result, the demands made on this room have changed accordingly. From a functional wet room to a place of aesthetic appeal, relaxation and well -being. Inspired by this realisation, we got together with Phoenix Design to develop a totally new water experience of the highest quality – Rainmaker Select. The reduced and linear design of Rainmaker Select is instantly appealing. This clearcut design language is also reflected in the choice of materials. The generous glass spray face and its slender chrome frame give Rainmaker Select a gleaming and exclusive aesthetic appeal. On the one hand, its white-backed glass and polished metal surfaces emphasise the naturalness of the bathroom, but at the same time, they make a visual reference to the surrounding elements, such as ceramics, tiles or mirrors. It is the exceptional workmanship, not just the overall impression, that makes Rainmaker Select so appealing. For example, each of the more than 200 holes in the glass plate of the overhead shower is cut with a precision laser – a highly complex manufacturing process. But true greatness can only ever be achieved through a passion for detail.