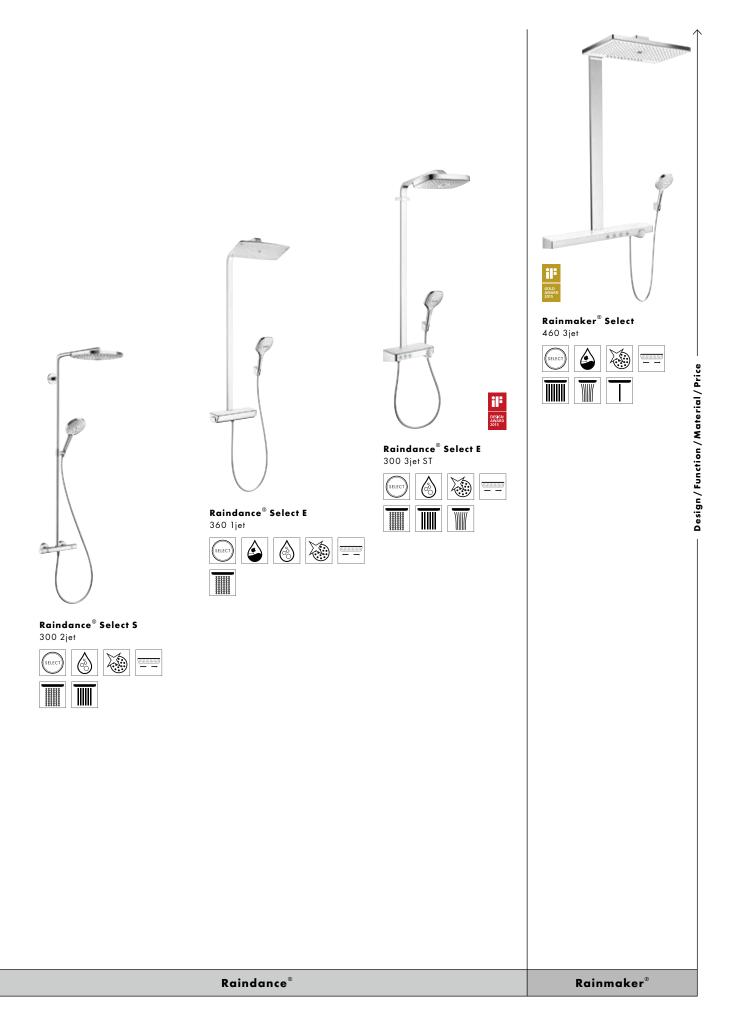

# Overview of overhead showers.

In this table we have listed for you a selection of top products from our overhead shower lines. The entire range with many other great overhead showers can be found on our website at: **www.hansgrohe.co.uk/overheadshowers** 

Detailed explanations of the logos can be found on the fold-out page in the cover.

Raindance® Rainmaker® Air 3jet

|  | × |
|--|---|

| <br>X                                   |   |
|-----------------------------------------|---|
| 000000000000000000000000000000000000000 | × |

Raindance® Select E 300 3jet

| SELECT                                  | ٨ | X                       |  |
|-----------------------------------------|---|-------------------------|--|
| 000000000000000000000000000000000000000 |   | $\overline{\mathbb{W}}$ |  |

| Raindance <sup>®</sup> Select S<br>300 2jet |   |  |          |  |  |
|---------------------------------------------|---|--|----------|--|--|
| SELECT                                      | ٨ |  | <u> </u> |  |  |
| 000000000000000000000000000000000000000     |   |  |          |  |  |

Rainmaker®