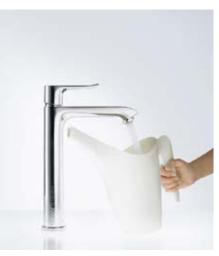

## ComfortZone test.

Which mixer goes with which basin? How high or low does a mixer have to be to avoid irritating splashes? And how much freedom do you need between the mixer and basin for the optimal comfort? With its ComfortZone test, a specially developed test procedure simulating real conditions, Hansgrohe analysed the properties of over 9000 combinations of its mixers and the most frequently used basins from leading manufacturers. The tests investigated the free space between the mixer and the basin, the splashing behaviour at different water pressures, and the spray from the washing of hands. You will find the results and recommendations at: **www.hansgrohe.co.uk/comfortzone-test** 

Simply scan the code to watch the explanatory video.

Metris<sup>®</sup> 260 High level of flexibility: high spout for maximum freedom of movement.

Metris<sup>®</sup> 230 Very comfortable: Even large containers can be filled with ease.

**Metris®** 200 Simply practical: even a watering can poses no problems.

**Metris®** 110 Pleasant height: daily routines managed with ease.

Compact and functional: the optimal solution for small basins.