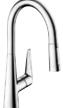

## A touch ahead in the kitchen.

The new Metris<sup>®</sup> Select 320 mixer with pull-out spout and Select technology.

Life in the kitchen, and at the sink in particular, is determined by our everyday tasks. The more smoothly they flow, the more we enjoy our daily routine. With the new Metris Select, you can increase your efficiency quite simply at the touch

of a button. The ergonomically designed pull-out function provides even more freedom of movement, while the water flow can be switched on and off with absolute precision using the Select button on the spout. So once you have opened the mixer using the lever, you can easily combine any number of tasks – with only one hand. This saves water and energy, and turns any kitchen task into kitchen pleasure at the touch of a button.

The height of the mixer, its swivel function, and the practical pull-out spout with ergonomic handle offer the greatest possible freedom at the sink.

The mixer is opened using the lever, and the desired temperature selected. The water flow can then be switched on and off quickly with absolute precision using the Select button on the spout.

Any number of tasks can be combined harmoniously without needing to close the spout by the lever. At the same time, the water is only provided when it is actually needed. Meaning that not a drop of precious water is wasted.

Even filling a large pot or saucepan is effortless, and can be done with only one hand. Simply touch the Select button – and you have water.