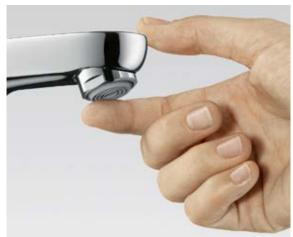

## QuickClean technology.

The fast solution for more cleanliness.

The practical QuickClean technology lets you quite simply rub away limescale effortlessly with your finger.

### Shower.

All our showers have flexible silicone jets. Any deposits are quickly removed simply by rubbing a finger over them. Well looked-after limescale-free products not only look much nicer, they work better and last longer.

#### Bathroom and kitchen mixers.

The aerators in our bathroom and kitchen mixers have been fitted with flexible silicone slats, making it even easier to clean them. Simply rub gently any limescale with your finger, and it is gone. Your mixers then stay looking lovely for longer – and work for longer.