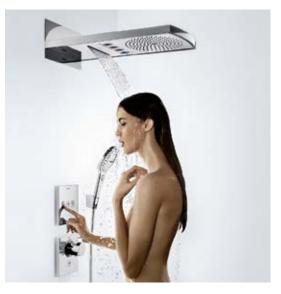

## Showering in a new dimension. Rainmaker<sup>®</sup> Select<sup>™</sup>.

## A real masterstroke, from design to material.

Rainmaker<sup>®</sup> Select owes its appeal primarily to its breath-taking design and the materials it uses.

In recent years, the trend for lifestyle bathrooms has become more prevalent. As a result, the demands made on this room have changed accordingly. From a functional wet room to a place of aesthetic appeal, relaxation and well -being. Inspired by this realisation, we got together with Phoenix Design to develop a totally new water experience of the highest quality – Rainmaker Select. The reduced and linear design of Rainmaker Select is instantly appealing. This clearcut design language is also reflected in the choice of materials. The generous glass spray face and its slender chrome frame give Rainmaker Select a gleaming and exclusive aesthetic appeal. On the one hand, its white-backed glass and polished metal surfaces emphasise the naturalness of the bathroom, but at the same time, they make a visual reference to the surrounding elements, such as ceramics, tiles or mirrors. It is the exceptional workmanship, not just the overall impression, that makes Rainmaker Select so appealing. For example, each of the more than 200 holes in the glass plate of the overhead shower is cut with a precision laser – a highly complex manufacturing process. But true greatness can only ever be achieved through a passion for detail.

## Ambience 1: The shower is the focus.

N T T

Rainmaker<sup>®</sup> Select Showerpipe - the ideal surface-mounted solution.

No other room in the house has changed as much in recent years as the bathroom - what was once a functional wet room has now become a place of aesthetic appeal, relaxation and well-being. The bathroom has not necessarily got bigger, but there is an

increased demand for extraordinary design – both architecturally and in terms of products. The shower area is taking up more and more space, and developing into the focal point of the bathroom. The size of the Rainmaker Select Showerpipe alone means it can more than fulfil its role. On the one hand, its gleaming glass and chrome surfaces make it a commanding element of the room and on the other, ensure that the shower fits harmoniously into the overall look of glass walls, mirrors and ceramics.