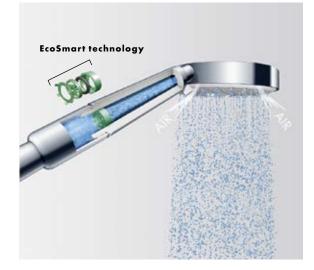

## EcoSmart technology.

Lots of fun with low water consumption.

Integrated invisibly in the product, the EcoSmart technology reduces the flow of water, thereby saving water and energy. For the sustainable use of water.

### Shower.

Back in 1987 – long before saving water became such a major concern – Hansgrohe developed a hand shower, the Mistral Eco that used only half the amount of water and saved precious energy. Today, EcoSmart showers consume only nine or six litres per minute, and save up to 60% water and energy.