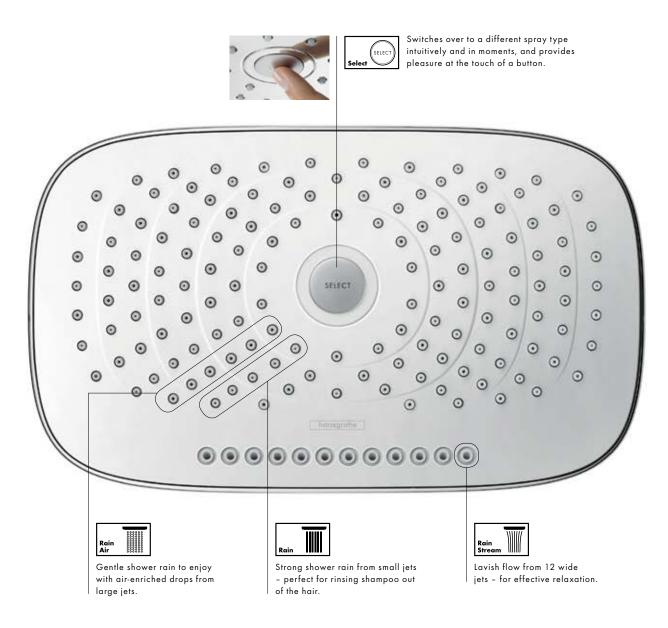

# Our overhead showers: The loveliest rain in the world.

Experience the ultimate in shower pleasure at the touch of a button.

Now it's also possible to select the spray type on the Hansgrohe overhead showers at the touch of a button. Rain and RainAir offer relaxation – as full sprays over the entire spray face. The RainStream spray showers with twelve lavish rainsprays, wide and sparkling, to

wash your cares away. The appearance of these overhead showers is just as varied as the showering experience. They are available in the classic round shape or as a contemporary rectangular form; in pure chrome or chrome with a white spray face. They have also been given an elegant, subtle chrome edging, a higher, fashionable rim and an attractive wave structure. The spray face is easy to detach for cleaning, which helps extend the lifetime and keeps it looking as good as new.

#### **Rain and Rain XL**

The openings on the hand or overhead shower may be small, but their effect is all the greater: The Rain spray revitalises and refreshes with its pleasant power enveloping the body. It is therefore ideal, for example, for rinsing out shampoo quickly and thoroughly.

#### RainAir and RainAir XL

If you are looking for relaxation and you want your soul to be pampered by the water. The hand or overhead shower with the luxurious RainAir spray would be perfect for you. This spray provides airenriched drops from a large, wide jet, to wash your cares away.

#### RainStream

The new RainStream of single sparkling jets is a crowning achievement of the Hansgrohe spray developers. These special overhead shower sprays do not constrict, but remain unvaryingly revitalising and intense right down to the floor. The result: a new, revitalising shower experience, irrespective of the users height.