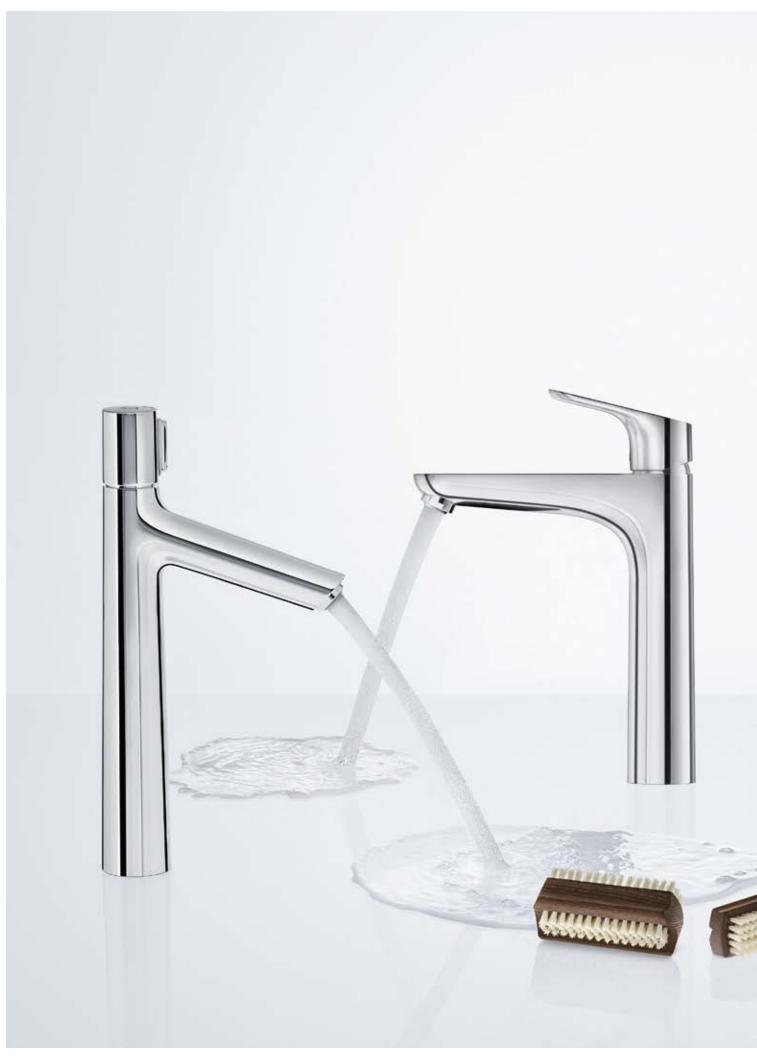

## A touch ahead in the kitchen.

The new Metris<sup>®</sup> Select 320 mixer with pull-out spout and Select technology.

Life in the kitchen, and at the sink in particular, is determined by our everyday tasks. The more smoothly they flow, the more we enjoy our daily routine. With the new Metris Select, you can increase your efficiency quite simply at the touch

of a button. The ergonomically designed pull-out function provides even more freedom of movement, while the water flow can be switched on and off with absolute precision using the Select button on the spout. So once you have opened the mixer using the lever, you can easily combine any number of tasks – with only one hand. This saves water and energy, and turns any kitchen task into kitchen pleasure at the touch of a button.

The height of the mixer, its swivel function, and the practical pull-out spout with ergonomic handle offer the greatest possible freedom at the sink.

The mixer is opened using the lever, and the desired temperature selected. The water flow can then be switched on and off quickly with absolute precision using the Select button on the spout.

Any number of tasks can be combined harmoniously without needing to close the spout by the lever. At the same time, the water is only provided when it is actually needed. Meaning that not a drop of precious water is wasted.

Even filling a large pot or saucepan is effortless, and can be done with only one hand. Simply touch the Select button – and you have water.