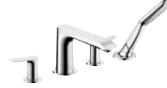

## Metris® Bath

Metris<sup>®</sup> 4-hole bath mixer for rim-mounted installation

Metris<sup>®</sup> Single lever bath mixer concealed

Metris® 3-hole rim-mounted mixer

Metris<sup>®</sup> Single lever bath mixer concealed

Metris<sup>®</sup> Single lever bath mixer exposed

**Metris®** Bath filler exposed