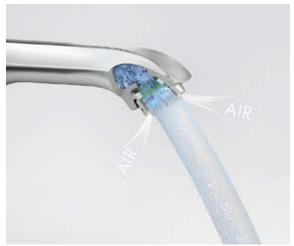

## More technologies.

Innovative ideas for long lasting pleasure.

The AirPower technology mixes large quantities of air in the water. For a soft, splash-free water spray and rich, full shower drops.

## AirPower.

### Shower.

Generous amounts of air are drawn in through the spray face. This quite literally stirs up the in-flowing water. The resulting airenriched drops are fuller, lighter and softer. This not only feels good, but it also means that you are making the most efficient and splash-free use of your precious water.

#### Bathroom and kitchen mixers.

Your AirPower mixer combines the flowing water with air. The water spray therefore splashes less and is very pleasant to use.