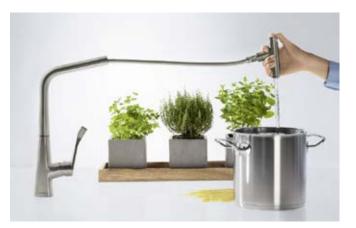

Even filling a large pot or saucepan is effortless, and can be done with only one hand. Simply touch the Select button – and you have water.