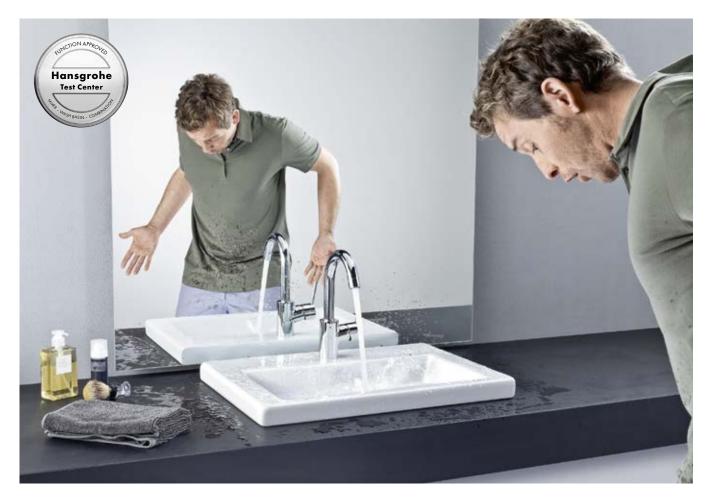

## ComfortZone test.

Which mixer goes with which basin? How high or low does a mixer have to be to avoid irritating splashes? And how much freedom do you need between the mixer and basin for the optimal comfort? With its ComfortZone test, a specially developed test procedure simulating real conditions, Hansgrohe analysed the properties of over 9000 combinations of its mixers and the most frequently used basins from leading manufacturers. The tests investigated the free space between the mixer and the basin, the splashing behaviour at different water pressures, and the spray from the washing of hands. You will find the results and recommendations at: **www.hansgrohe.co.uk/comfortzone-test** 