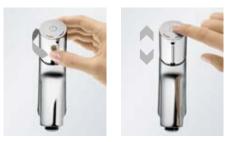

## Select<sup>™</sup> technology.

Pleasure at the touch of a button.

In the shower, the Select button changes to a different spray type or shower in moments at a simple touch. When fitted on bathroom and kitchen mixers, it also switches the flow of water on and off when pressed.

## Select on bathroom mixers.

The prominent Select button lets you use the mixers with the greatest of ease. You turn the water flow on and off at the touch of a button. If necessary, you can even control the mixer without your hands, simply by activating the button with your arm or elbow.