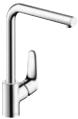

## A touch ahead in the kitchen.

The new Metris<sup>®</sup> Select 320 mixer with pull-out spout and Select technology.

Life in the kitchen, and at the sink in particular, is determined by our everyday tasks. The more smoothly they flow, the more we enjoy our daily routine. With the new Metris Select, you can increase your efficiency quite simply at the touch

of a button. The ergonomically designed pull-out function provides even more freedom of movement, while the water flow can be switched on and off with absolute precision using the Select button on the spout. So once you have opened the mixer using the lever, you can easily combine any number of tasks – with only one hand. This saves water and energy, and turns any kitchen task into kitchen pleasure at the touch of a button.

The height of the mixer, its swivel function, and the practical pull-out spout with ergonomic handle offer the greatest possible freedom at the sink.

The mixer is opened using the lever, and the desired temperature selected. The water flow can then be switched on and off quickly with absolute precision using the Select button on the spout.