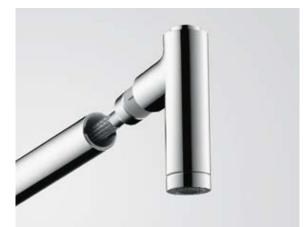

## A touch ahead in the kitchen.

The new Metris<sup>®</sup> Select 320 mixer with pull-out spout and Select technology.

Life in the kitchen, and at the sink in particular, is determined by our everyday tasks. The more smoothly they flow, the more we enjoy our daily routine. With the new Metris Select, you can increase your efficiency quite simply at the touch

of a button. The ergonomically designed pull-out function provides even more freedom of movement, while the water flow can be switched on and off with absolute precision using the Select button on the spout. So once you have opened the mixer using the lever, you can easily combine any number of tasks – with only one hand. This saves water and energy, and turns any kitchen task into kitchen pleasure at the touch of a button.

The height of the mixer, its swivel function, and the practical pull-out spout with ergonomic handle offer the greatest possible freedom at the sink.

The mixer is opened using the lever, and the desired temperature selected. The water flow can then be switched on and off quickly with absolute precision using the Select button on the spout.