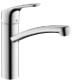

Focus® 240 with pull-out spray, 2 spray modes, Swivel spout 150°

Focus®

1

with pull-out spray, 2 spray modes, Swivel spout 110/150°

Metris<sup>®</sup> Select 320 with pull-out spout, Swivel spout 150°

Metris<sup>®</sup> Select 320 with swivel spout 110°/150°/360°

Talis<sup>®</sup> S 200 with pull-out spray, 2 spray modes, Swivel spout 110°/150°

Talis® S 260 with swivel spout 110°/150°/360°

Talis<sup>®</sup> Select S 300 with pull-out spray, Swivel spout 150°

| SELECT | X | Ĩ |
|--------|---|---|

Ÿ reddot award 2015 Talis<sup>®</sup> Select S 300

with swivel spout 110°/150°/360°

**Talis**®

X)

Metris<sup>®</sup> 320 with swivel spout 110°/150°/360°

Ĩ

**Metris**<sup>®</sup>