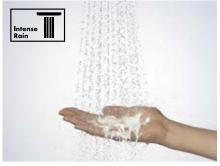

#### IntenseRain

Rinsing out shampoo is easy with the strong IntenseRain water spray. Perfect for setting yourself up for the day. The IntenseRain spray not only rinses out shampoo, but it also washes morning tiredness down the drain – for a refreshing start to the day.