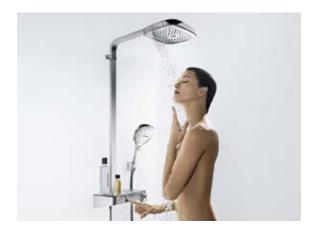

## Ambience 1: The shower is the focus.

N T T

Rainmaker<sup>®</sup> Select Showerpipe - the ideal surface-mounted solution.

No other room in the house has changed as much in recent years as the bathroom - what was once a functional wet room has now become a place of aesthetic appeal, relaxation and well-being. The bathroom has not necessarily got bigger, but there is an

increased demand for extraordinary design – both architecturally and in terms of products. The shower area is taking up more and more space, and developing into the focal point of the bathroom. The size of the Rainmaker Select Showerpipe alone means it can more than fulfil its role. On the one hand, its gleaming glass and chrome surfaces make it a commanding element of the room and on the other, ensure that the shower fits harmoniously into the overall look of glass walls, mirrors and ceramics.