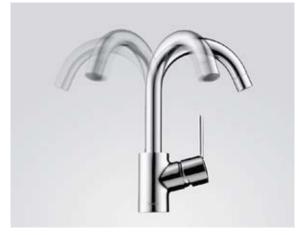

## So that everything runs in the kitchen at the touch of a button.

Metris® Select with swivel function and Select technology.

Working in the kitchen can be great fun. For instance, treating yourself to a lovely meal after a long day at work, or getting together with friends to cook. The Metris Select kitchen mixer enhances

the front. Unlike the mixer with pull-out | spout, it can be activated "in passing", and turns the water on and off without interrupting the work flow unnecessarily. The Select button can also be operated this fun factor with the Select button on | by the back of a hand or an elbow, so the

mixer stays nice and clean, even if you have dirty hands. It's also much easier to turn the water off between various tasks, so you avoid wasting water and energy.

To start, the mixer only needs to be opened once at the lever. Now the flow of water can be switched on and off at the Select button on the front.

This is especially practical when your fingers are dirty or you have your hands full.

The mixer can be operated with ease at the push of a button, The mixer then always stays clean. with the front of the hand, the back of a hand, or an arm.