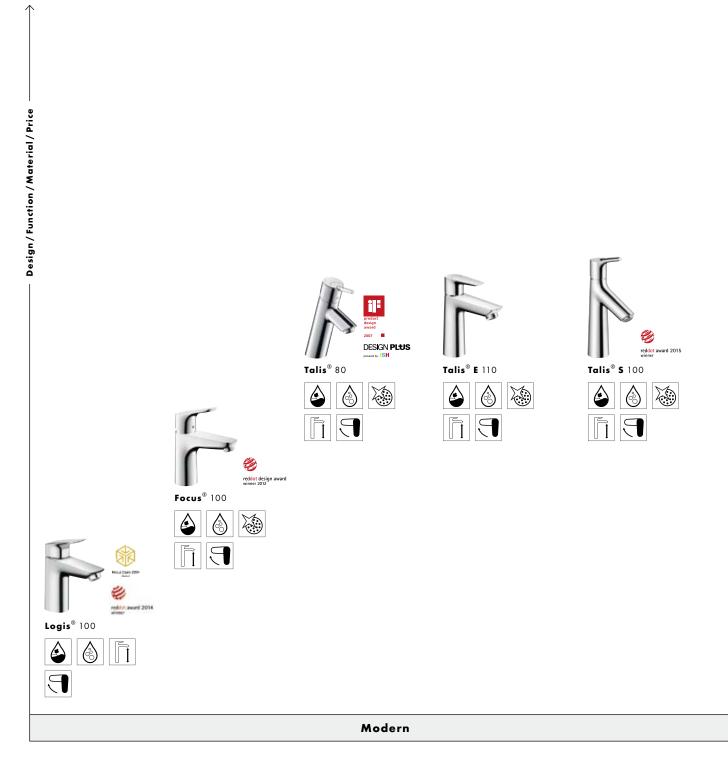

### Focus®

With their lean, cylindrical body and flat handle, the Focus mixers introduce elegance and quality to your daily routines in the bathroom.

### Logis®

Finely curved surfaces, soft edges, clear lines, and a prominent handle lend the Logis a soft, yet precise exterior that can be combined harmoniously with many basins.

## Overview of bathroom mixers.

In this table we have listed for you a selection of top products from our bathroom mixer lines. The entire range with many other great bathroom mixers can be found on our website at: **www.hansgrohe.co.uk/mixers** 

## Metris<sup>®</sup> mixer range.

No matter the product line you choose, at Hansgrohe you will find the right products for your bathroom. The Metris range shown here gives you an overview of examples from our wide range of standard mixers – from the basin to the shower to the bath. The entire range of all our product lines can be found on our website at: **www.hansgrohe.co.uk/mixers** 