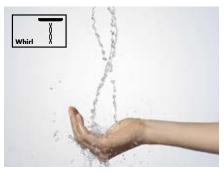

#### Whirl

The concentrated Whirl spray simply washes away the exertions of the day. Whether hand or overhead shower: Three single sprays revolve around each other for an intense massage effect that dissolves tension.