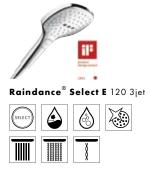

From 2009 to 2011, the PuraVida mixer never failed to impress the discerning jury.

The Talis Select S 100 is a convincing product over the whole line.

The Raindance Select E 120 hand shower delighted at the touch of a button in 2013.

#### Raindance<sup>®</sup> Select E 120 3 jet Hand shower