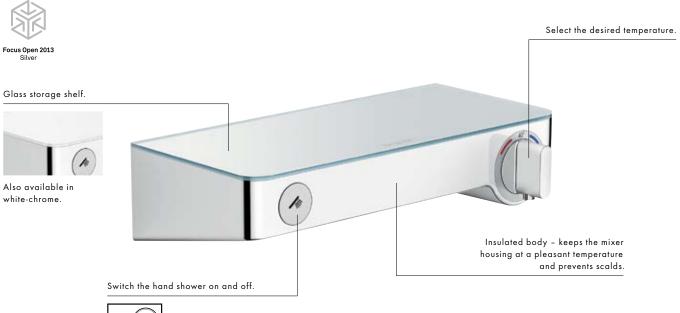

### Intuitive.

The Select button is entirely intuitive and easy to operate from the front. You just switch the water on and off.

### Practical.

There is plenty of room on the glass surface for toiletries, which eliminates the need for an additional shower shelf.

### Pinpoint precision.

The desired temperature can be set precisely on the large, user-friendly turning control that is located on the front of the thermostat.