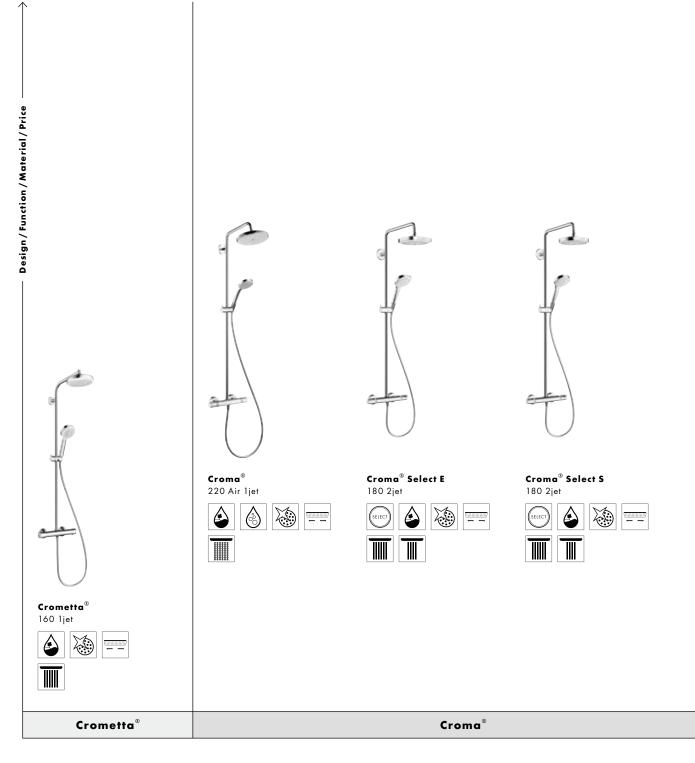

# Overview of overhead showers.

In this table we have listed for you a selection of top products from our overhead shower lines. The entire range with many other great overhead showers can be found on our website at: **www.hansgrohe.co.uk/overheadshowers** 

Detailed explanations of the logos can be found on the fold-out page in the cover.

Raindance® Rainmaker® Air 3jet

|  | × |
|--|---|

| <br>X                                   |   |
|-----------------------------------------|---|
| 000000000000000000000000000000000000000 | × |

Raindance® Select E 300 3jet

| SELECT                                  | ٨ | X                       |  |
|-----------------------------------------|---|-------------------------|--|
| 000000000000000000000000000000000000000 |   | $\overline{\mathbb{W}}$ |  |

| Raindance <sup>®</sup> Select S<br>300 2jet |   |  |          |  |  |
|---------------------------------------------|---|--|----------|--|--|
| SELECT                                      | ٨ |  | <u> </u> |  |  |
| 000000000000000000000000000000000000000     |   |  |          |  |  |