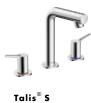

www.hansgrohe.co.uk/modern

Talis<sup>®</sup> Select S and Talis<sup>®</sup> S.

### Talis® S

With its slender lever and upright, conical body, the Talis S is a mixer that combines the functionality of a classic single lever mixer with modern design language.

Talis<sup>®</sup> S 190