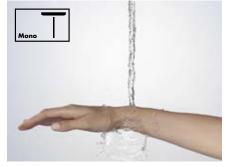

#### Mono

A targeted, soothing relaxation spray from the centre of the shower. The lightness of the Mono spray helps you to unwind, making it the perfect spray for relaxing.