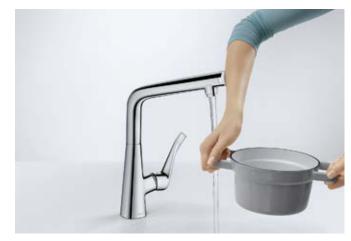

Any number of tasks can be combined harmoniously without needing to close the spout by the lever. At the same time, the water is only provided when it is actually needed. Meaning that not a drop of precious water is wasted.

Even filling a large pot or saucepan is effortless, and can be done with only one hand. Simply touch the Select button – and you have water.