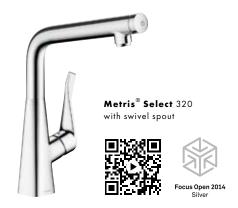

Focus® 240 with pull-out spray, 2 spray modes, Swivel spout 150°

Focus®

1

with pull-out spray, 2 spray modes, Swivel spout 110/150°

Metris<sup>®</sup> Select 320 with pull-out spout, Swivel spout 150°

Metris<sup>®</sup> Select 320 with swivel spout 110°/150°/360°

Awards rained on the Raindance Rainfall 240 Air 3jet between 2007 and 2009.

At the 2014 Focus Open, the Metris Select 320 kitchen mixer was the first to win a Silver Medal for the kitchen.

The glossy chrome Rainmaker Select 460 3jet Showerpipe even won the Gold iF Award in 2015.