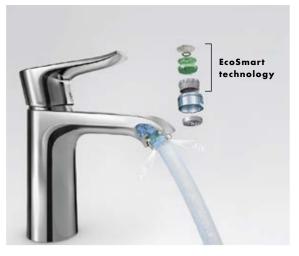

## EcoSmart technology.

Lots of fun with low water consumption.

Integrated invisibly in the product, the EcoSmart technology reduces the flow of water, thereby saving water and energy. For the sustainable use of water.

#### Basin mixers.

EcoSmart can also save a lot of water for everyday routines in the bathroom. Thanks to this technology, we were able to reduce the consumption of our basin mixers to only five litres a minute as standard.