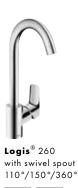

### Logis®

Finely curved surfaces, soft edges, clear lines, and a prominent handle lend the Logis a soft, yet precise exterior that can be combined harmoniously with many basins.

Detailed explanations of the logos can be found on the fold-out page in the cover.

Logis<sup>®</sup> 160 with swivel spout 360°

Logis®

Focus<sup>®</sup> 280 with swivel spout 110°/150°/360°

Focus® 160 with swivel spout 360°