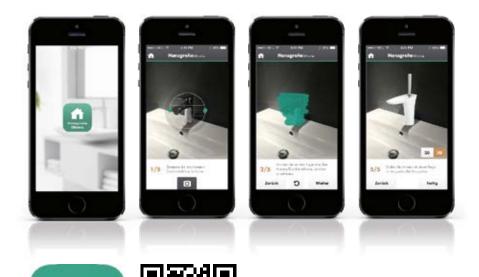

## Hansgrohe Showroom App.

The Hansgrohe Showroom app lets you experience our showers, mixers, etc., interactively. For instance, with the spectacular photo function. With just a touch, you can bring any product you wish directly into your own home. The selected product is then centred in the actual camera image. Now shoot a picture from the right perspective – and your dream product has become a virtual installation in your home. Then, if you like what you see, you can then use the integrated search to find your nearest retailer.

#### Interactive features:

- Photo function to visualise what the product will look like when it is in your bathroom
- Videos on technologies and spray types
- List of your favourite Hansgrohe products
- Find your nearest showroom

http://itunes.com/app/hansgrohe-showroom

As your bathroom can't come to Hansgrohe, Hansgrohe can simply come to you: the Hansgrohe@ home app is the easiest way for anyone who would like to see what their chosen mixer or shower solution would look like in their own home. Just take a photo of your current bathroom situation, use your finger to highlight the existing mixer or shower and replace it with your favourite Hansgrohe product. You will see the results on-screen. The integrated retailer search will instantly show you where your nearest showroom is. The app for iPhone, iPad and android smartphones is available on the Hansgrohe website or directly from iTunes or Google Play.