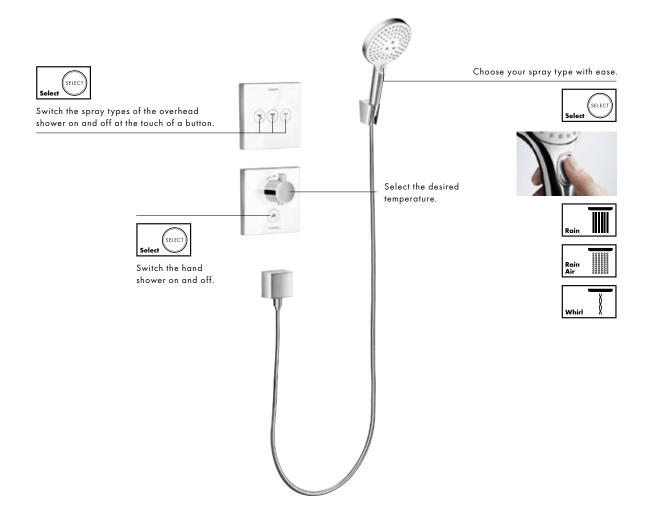

# Our Showerpipes: for the highest standards without compromise.

Experience your shower anew at the touch of a button.

Everything about the Showerpipe is simply lovely – and lovely and simple. The new Select buttons on the hand shower, the overhead shower and the thermostat make it even easier to select the shower and spray type. Elegantly integrated in

the ShowerTablet, all it takes is a little click for you to be immersed in an entirely new shower experience. Enjoy perfect forms and perfectly matched components in all the Hansgrohe Showerpipes. The Showerpipe is quickly and easily fitted to

# Our shower control for surface-mounted installation: for pure shower pleasure.

Now even more quintessential thanks to the Select button.

The Select technology now makes it even easier to choose your favourite spray type on the thermostat. The hand shower switches on and off at the touch of a button. Furthermore, the thermostat holds

the shower temperature constantly at your chosen setting, preventing unwanted hot or cold surges. The ShowerTablet Select 300 makes everything easy right from the beginning. All working parts are outside the wall and fit directly onto the existing water connections – so it's perfect when renovating.