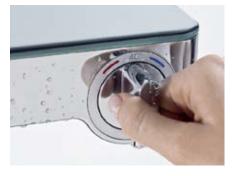

# Our shower control for concealed installations: the new way to control pleasure.

The ShowerSelect concealed controls completely redefine showering pleasure. The showers are easy to switch on and off using the flush integrated Select buttons. The buttons are easily understandable, and because they are made exclusively from mechanical

components, they are also extremely reliable and long-lasting. The technology for our concealed shower controls is in the wall. In the iBox universal, to be precise. Divided into two components, one in front of and one within the wall, they can be installed separately. This gives you more time in the final choice of visible components – and more flexibility, should you ever want to change them. The flat installation provides even more freedom of movement in the shower.