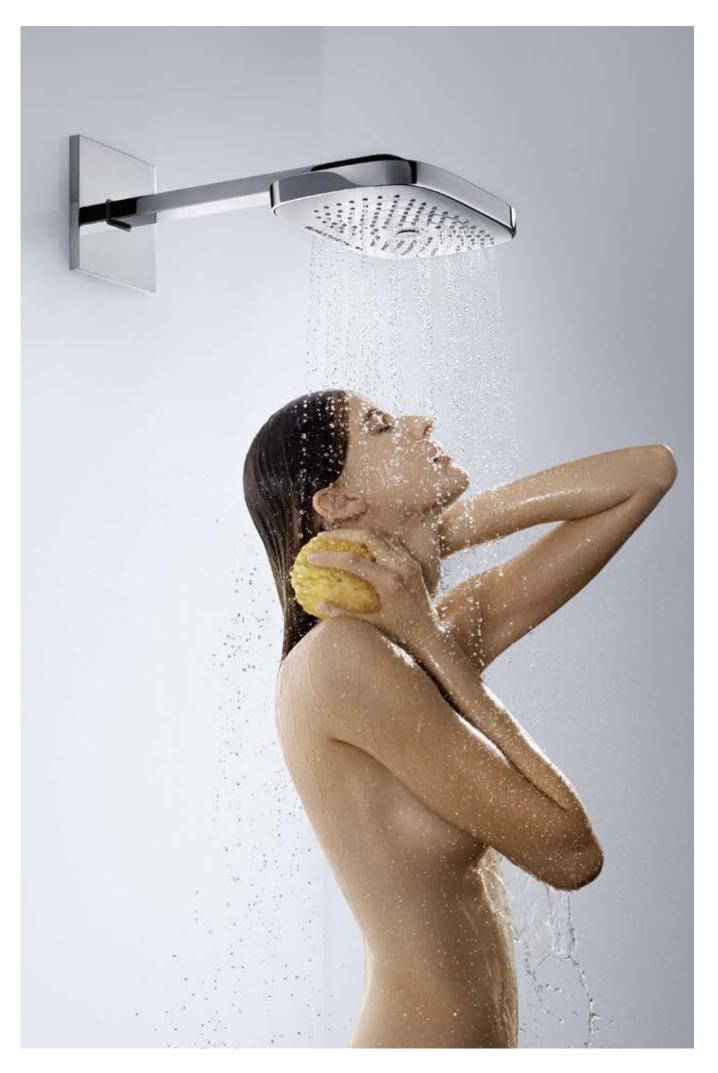

# Our overhead showers: The loveliest rain in the world.

Experience the ultimate in shower pleasure at the touch of a button.

Now it's also possible to select the spray type on the Hansgrohe overhead showers at the touch of a button. Rain and RainAir offer relaxation – as full sprays over the entire spray face. The RainStream spray showers with twelve lavish rainsprays, wide and sparkling, to

wash your cares away. The appearance of these overhead showers is just as varied as the showering experience. They are available in the classic round shape or as a contemporary rectangular form; in pure chrome or chrome with a white spray face. They have also been given an elegant, subtle chrome edging, a higher, fashionable rim and an attractive wave structure. The spray face is easy to detach for cleaning, which helps extend the lifetime and keeps it looking as good as new.