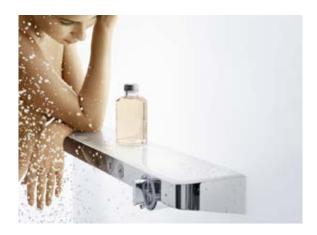

### Intuitive.

The Select button is entirely intuitive and easy to operate from the front. You just switch the water on and off.

### Practical.

There is plenty of room on the glass surface for toiletries, which eliminates the need for an additional shower shelf.

### Pinpoint precision.

The desired temperature can be set precisely on the large, user-friendly turning control that is located on the front of the thermostat.