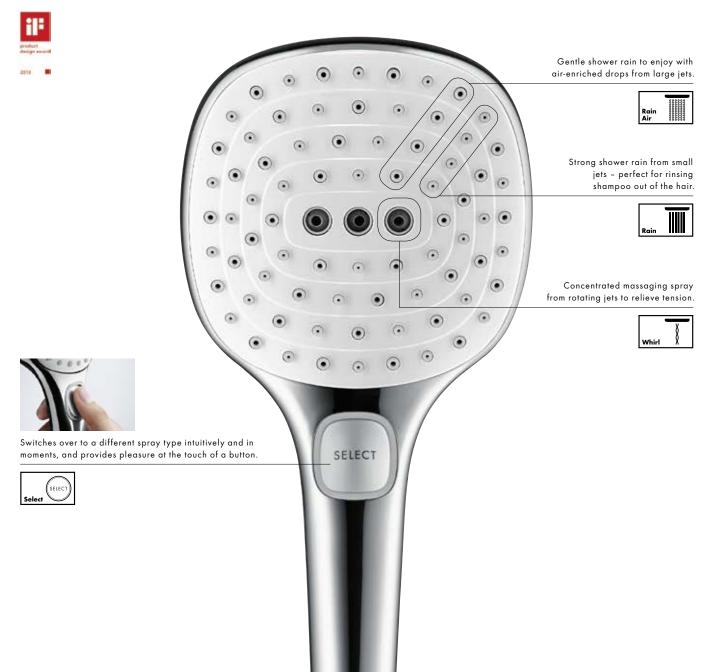

## Our spray types.

Greater enjoyment with the many spray types for hand and overhead showers.

Simply scan the code and experience the spray types in the video.

#### **Rain and Rain XL**

The openings on the hand or overhead shower may be small, but their effect is all the greater: The Rain spray revitalises and refreshes with its pleasant power enveloping the body. It is therefore ideal, for example, for rinsing out shampoo quickly and thoroughly.

#### RainAir and RainAir XL

If you are looking for relaxation and you want your soul to be pampered by the water. The hand or overhead shower with the luxurious RainAir spray would be perfect for you. This spray provides airenriched drops from a large, wide jet, to wash your cares away.

#### SoftRain

The gentle SoftRain water spray gently wraps itself around the body. A treat for the skin – and for the soul, of course. Whether a daily shower or for relaxation, the SoftRain spray is always the right choice. Its strengths come into their own in a quick shower in the morning and in a long soak in the bath after a hard day.

#### IntenseRain

Rinsing out shampoo is easy with the strong IntenseRain water spray. Perfect for setting yourself up for the day. The IntenseRain spray not only rinses out shampoo, but it also washes morning tiredness down the drain – for a refreshing start to the day.

#### TurboRain

The all-purpose tool for quick results: The revitalising TurboRain spray lives up to its name. The pure power of the most powerful of all Rain sprays provides a refreshing shower experience. For those who like things to be quick and straightforward.

#### Mix

Gentle and dynamic at the same time. The mix spray combines the rich, soft RainAir spray with the strong, revitalising CaresseAir spray. Soft drops wrap themselves around the body, while a warm targeted water flow in the middle massages the skin. The perfect combination for daily showering pleasure.

#### Whirl

The concentrated Whirl spray simply washes away the exertions of the day. Whether hand or overhead shower: Three single sprays revolve around each other for an intense massage effect that dissolves tension.

#### CaresseAir

Five strong single sprays combine in a revitalising, strong massage spray for pleasant relaxation. Just the thing after exercise or a hard day at work – good as new in minutes.

#### Massage

A concentrated spray that simply washes the day's stress away. The targeted spray easily relaxes tense areas. The innovative circular arrangement of the sprays turns the shower into a mobile wellness treatment for the home bathroom.

#### Mono

A targeted, soothing relaxation spray from the centre of the shower. The lightness of the Mono spray helps you to unwind, making it the perfect spray for relaxing.

#### RainFlow

An overhead shower with the clear, beautifully shaped RainFlow cascading spray brings the waterfall experience to the bathroom. This lets you enjoy water in its natural form, as a cascade from above on the neck and shoulders. This can be directed specifically to these parts of the body and tension quickly disappears. This is a trend especially in the wellness bathroom.

#### RainStream

The new RainStream of single sparkling jets is a crowning achievement of the Hansgrohe spray developers. These special overhead shower sprays do not constrict, but remain unvaryingly revitalising and intense right down to the floor. The result: a new, revitalising shower experience, irrespective of the users height.