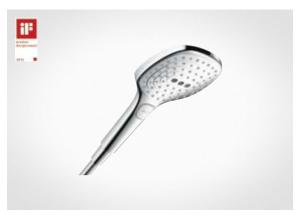

## Our hand showers: Innovation at your fingertips.

The little button that provides a tremendous amount of pleasure.

The new Select technology on the hand shower now makes showering even better. Instead of the tedium of twisting and adjusting the spray face, all you have to do to change between the three

spray types is touch a button. Our hand showers also look really good. They are available in round or square designs, in pure chrome or chrome with a white spray face - to delight the eye as well as being inviting to the touch. What's more even the environment can be happy: thanks to the intelligent flow limiter, the EcoSmart version reduces water consumption by up to 60%.

#### Raindance<sup>®</sup> Select E 120 3 jet Hand shower