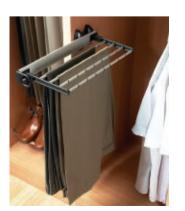

Internal robe mirror

Single hanging with shelf

600mm or 800mm Felt lined jewellery tray

internal drawers and extra shelf.

Aluminium tie rack (Compressed)

Aluminium tie rack (Extended)

Aluminium trouser rack (Compressed)

angled unit.

Aluminium trouser rack (Extended)

Single full length hanging with

Short hanging and shelves. Single hanging and storage. Fully shelved