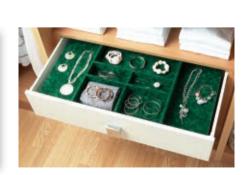

Internal robe mirror

Single hanging with shelf

600mm or 800mm Felt lined jewellery tray

internal drawers and extra shelf.

Aluminium tie rack (Compressed)

Aluminium tie rack (Extended)

Aluminium trouser rack (Compressed)