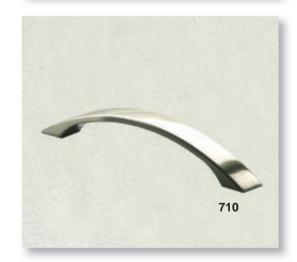

accessories offer you the choice to create the perfect storage environment, for example your shoes getting their own racks, your trousers hung on racks or rails, your sweaters and socks stored tidily away in their own drawer unit. There are now so many options for you to make the most of the storage space offered in your new bedroom. Indulge yourself.



Internal robe mirror



Single hanging with shelf



600mm or 800mm Felt lined jewellery tray





internal drawers and extra shelf.

Aluminium tie rack (Compressed)



Aluminium tie rack (Extended)



Aluminium trouser rack (Compressed)



angled unit.

Aluminium trouser rack (Extended)













Single full length hanging with







Short hanging and shelves. Single hanging and storage. Fully shelved