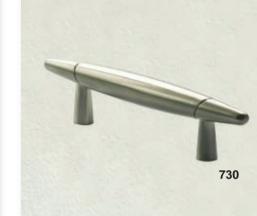

ssories offer you the choice to create the perfect storage environment, for example your shoes getting their own racks, your trousers hung on racks or rails, your sweaters and socks stored tidily away in their own drawer unit. There are now so many options for you to make the most of the storage space offered in your new bedroom. Indulge yourself.



Internal robe mirror



Single hanging with shelf



600mm or 800mm Felt lined jewellery tray





internal drawers and extra shelf.

Aluminium tie rack (Compressed)



Aluminium tie rack (Extended)



Aluminium trouser rack (Compressed)



angled unit.

Aluminium trouser rack (Extended)













Single full length hanging with







Short hanging and shelves. Single hanging and storage. Fully shelved