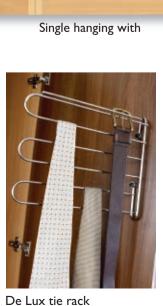

Internal robe mirror

Single hanging with shelf

600mm or 800mm Felt lined jewellery tray

internal drawers and extra shelf.

Aluminium tie rack (Compressed)

Aluminium tie rack (Extended)

Aluminium trouser rack (Compressed)