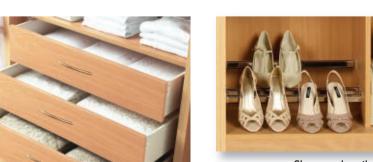

#### Functional, practical accessories.

To help keep your bedroom clutter free we have come up with so many clever solutions. Our new internal fitments and accessories offer you the choice to create the perfect storage environment, for example your shoes getting their own racks, your trousers hung on racks or rails, your sweaters and socks stored tidily away in their own drawer unit. There are now so many options for you to make the most of the storage space offered in your new bedroom. Indulge yourself.

Internal robe mirror

Single hanging with shelf

600mm or 800mm Felt lined jewellery tray

internal drawers and extra shelf.

Aluminium tie rack (Compressed)

Aluminium tie rack (Extended)

Aluminium trouser rack (Compressed)