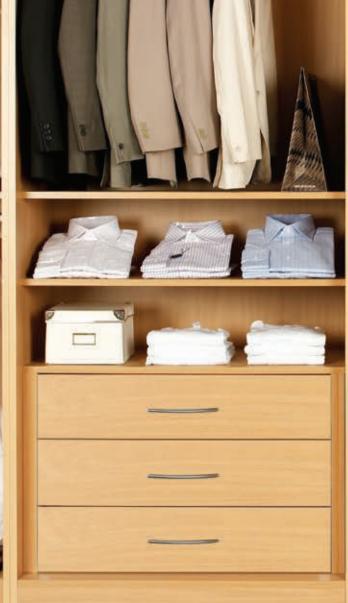

#### Functional, practical accessories.

To help keep your bedroom clutter free we have come up with so many clever solutions. Our new internal fitments and accessories offer you the choice to create the perfect storage environment, for example your shoes getting their own racks, your trousers hung on racks or rails, your sweaters and socks stored tidily away in their own drawer unit. There are now so many options for you to make the most of the storage space offered in your new bedroom. Indulge yourself.

Internal robe mirror

Single hanging with shelf

600mm or 800mm Felt lined jewellery tray

internal drawers and extra shelf.

Aluminium tie rack (Compressed)

Aluminium tie rack (Extended)

Aluminium trouser rack (Compressed)