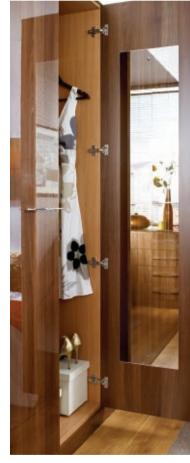

Internal robe mirror

Single hanging with shelf

600mm or 800mm Felt lined jewellery tray

internal drawers and extra shelf.

Aluminium tie rack (Compressed)

Aluminium tie rack (Extended)

Aluminium trouser rack (Compressed)

angled unit.

Aluminium trouser rack (Extended)

Single full length hanging with

Short hanging and shelves. Single hanging and storage. Fully shelved