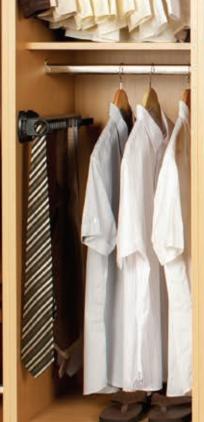

#### Functional, practical accessories.

To help keep your bedroom clutter free we have come up with so many clever solutions. Our new internal fitments and accessories offer you the choice to create the perfect storage environment, for example your shoes getting their own racks, your trousers hung on racks or rails, your sweaters and socks stored tidily away in their own drawer unit. There are now so many options for you to make the most of the storage space offered in your new bedroom. Indulge yourself.

Internal robe mirror

Single hanging with shelf

600mm or 800mm Felt lined jewellery tray

internal drawers and extra shelf.

Aluminium tie rack (Compressed)

Aluminium tie rack (Extended)

Aluminium trouser rack (Compressed)