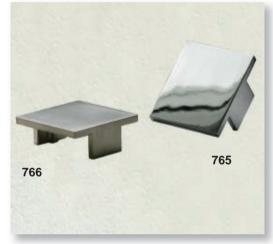

cessories offer you the choice to create the perfect storage environment, for example your shoes getting their own racks, your trousers hung on racks or rails, your sweaters and socks stored tidily away in their own drawer unit. There are now so many options for you to make the most of the storage space offered in your new bedroom. Indulge yourself.



Internal robe mirror



Single hanging with shelf



600mm or 800mm Felt lined jewellery tray





internal drawers and extra shelf.

Aluminium tie rack (Compressed)



Aluminium tie rack (Extended)



Aluminium trouser rack (Compressed)



angled unit.

Aluminium trouser rack (Extended)













Single full length hanging with







Short hanging and shelves. Single hanging and storage. Fully shelved