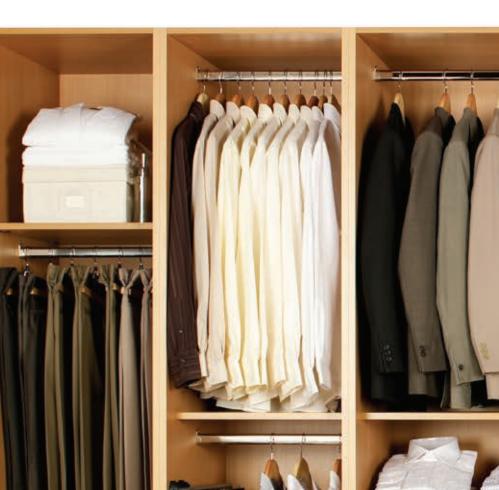

#### Functional, practical accessories.

To help keep your bedroom clutter free we have come up with so many clever solutions. Our new internal fitments and accessories offer you the choice to create the perfect storage environment, for example your shoes getting their own racks, your trousers hung on racks or rails, your sweaters and socks stored tidily away in their own drawer unit. There are now so many options for you to make the most of the storage space offered in your new bedroom. Indulge yourself.