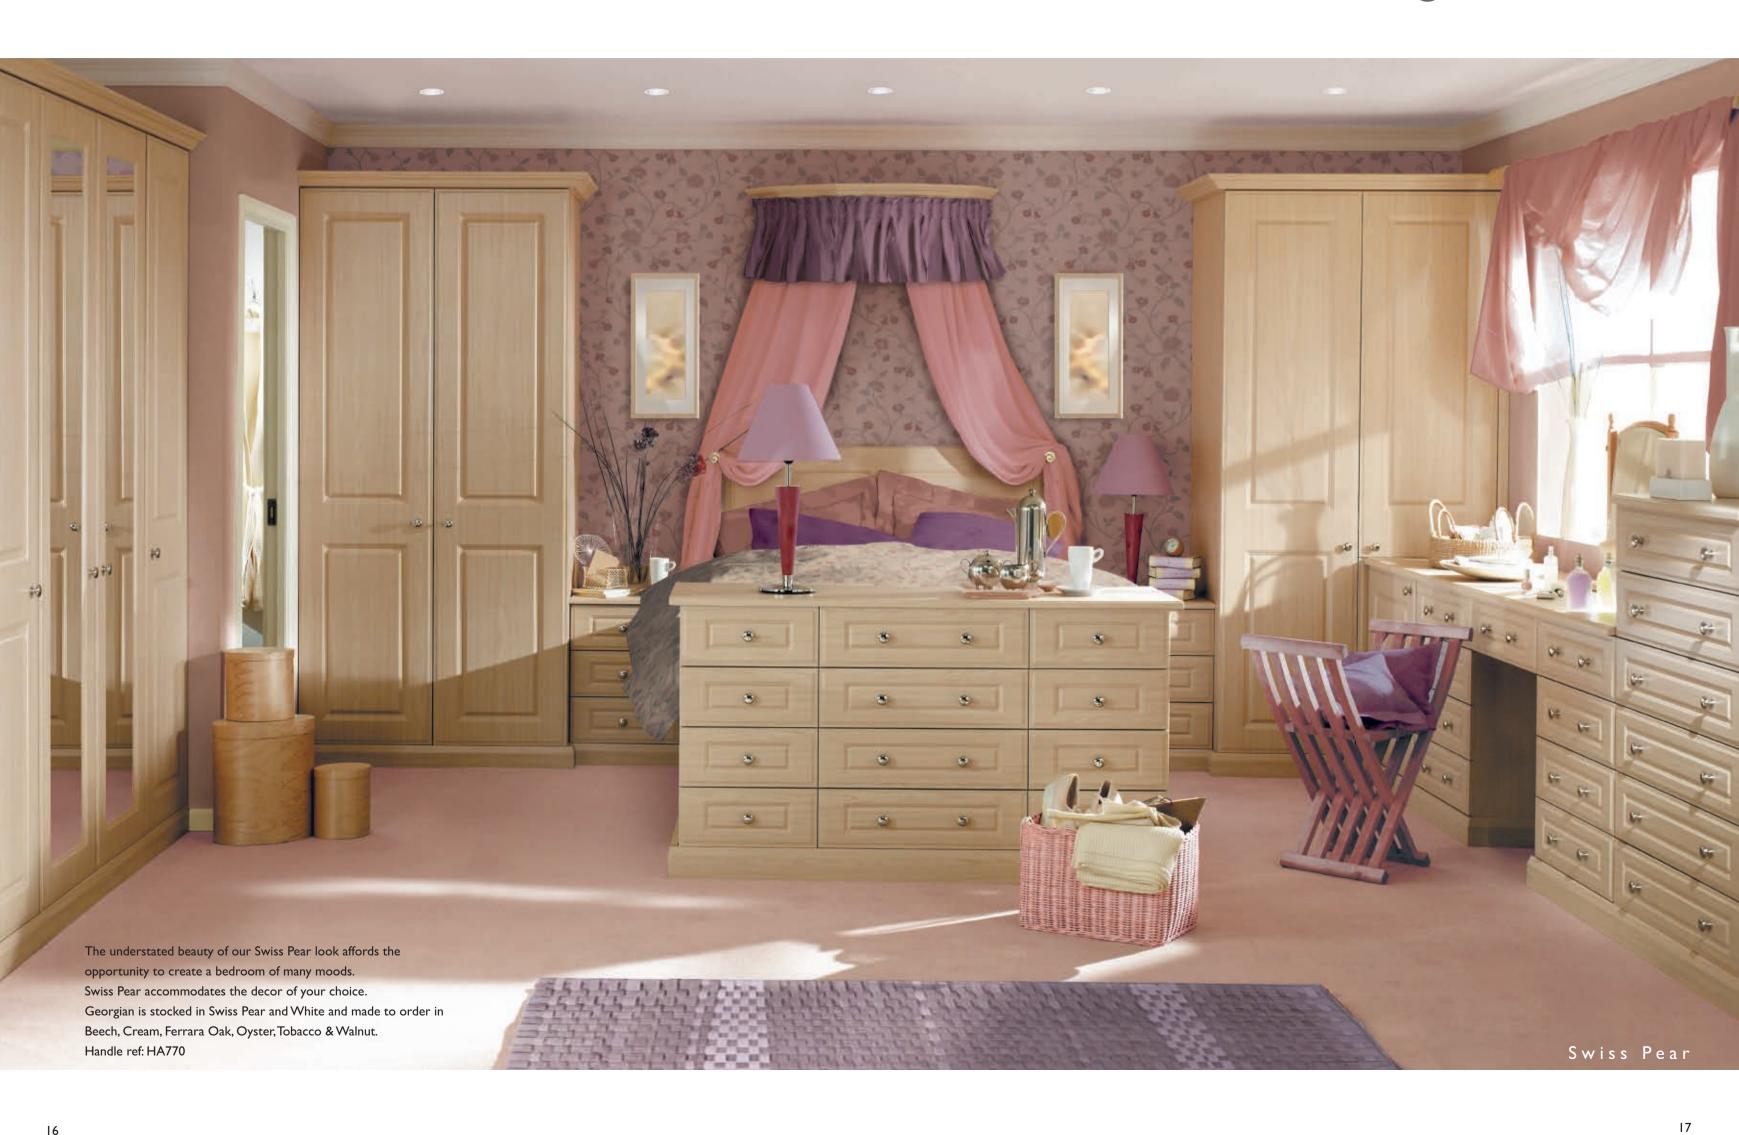

# Unbeatable Styles

Elegant

Georgian Smooth White

Georgian Swiss Pear Internal Accessories Handles



We consider ourselves to be an ethical based manufacturer whose principles are founded on the reduction of our carbon footprint, a responsible approach to both quality and the satisfaction of our clients.

In meeting the former, we achieved national recognition via the Green Apple Award, further reinforced by obtaining the ISO 14001 standard.

We have been a Corporate member of the KBSA for many years, a body who pursue excellence within the consumer buying experience.













# Elesan







12

## Georgian



### Georgian



#### A place for everything, and everything in its place.

#### Functional, practical accessories.

To help keep your bedroom clutter free we have come up with so many clever solutions. Our new internal fitments and accessories offer you the choice to create the perfect storage environment, for example your shoes getting their own racks, your trousers hung on racks or rails, your sweaters and socks stored tidily away in their own drawer unit. There are now so many options for you to make the most of the storage space offered in your new bedroom. Indulge yourself.



Internal robe mirror



Single hanging with shelf



600mm or 800mm Felt lined jewellery tray





internal drawers and extra shelf.

Aluminium tie rack (Compressed)



Aluminium tie rack (Extended)



Aluminium trouser rack