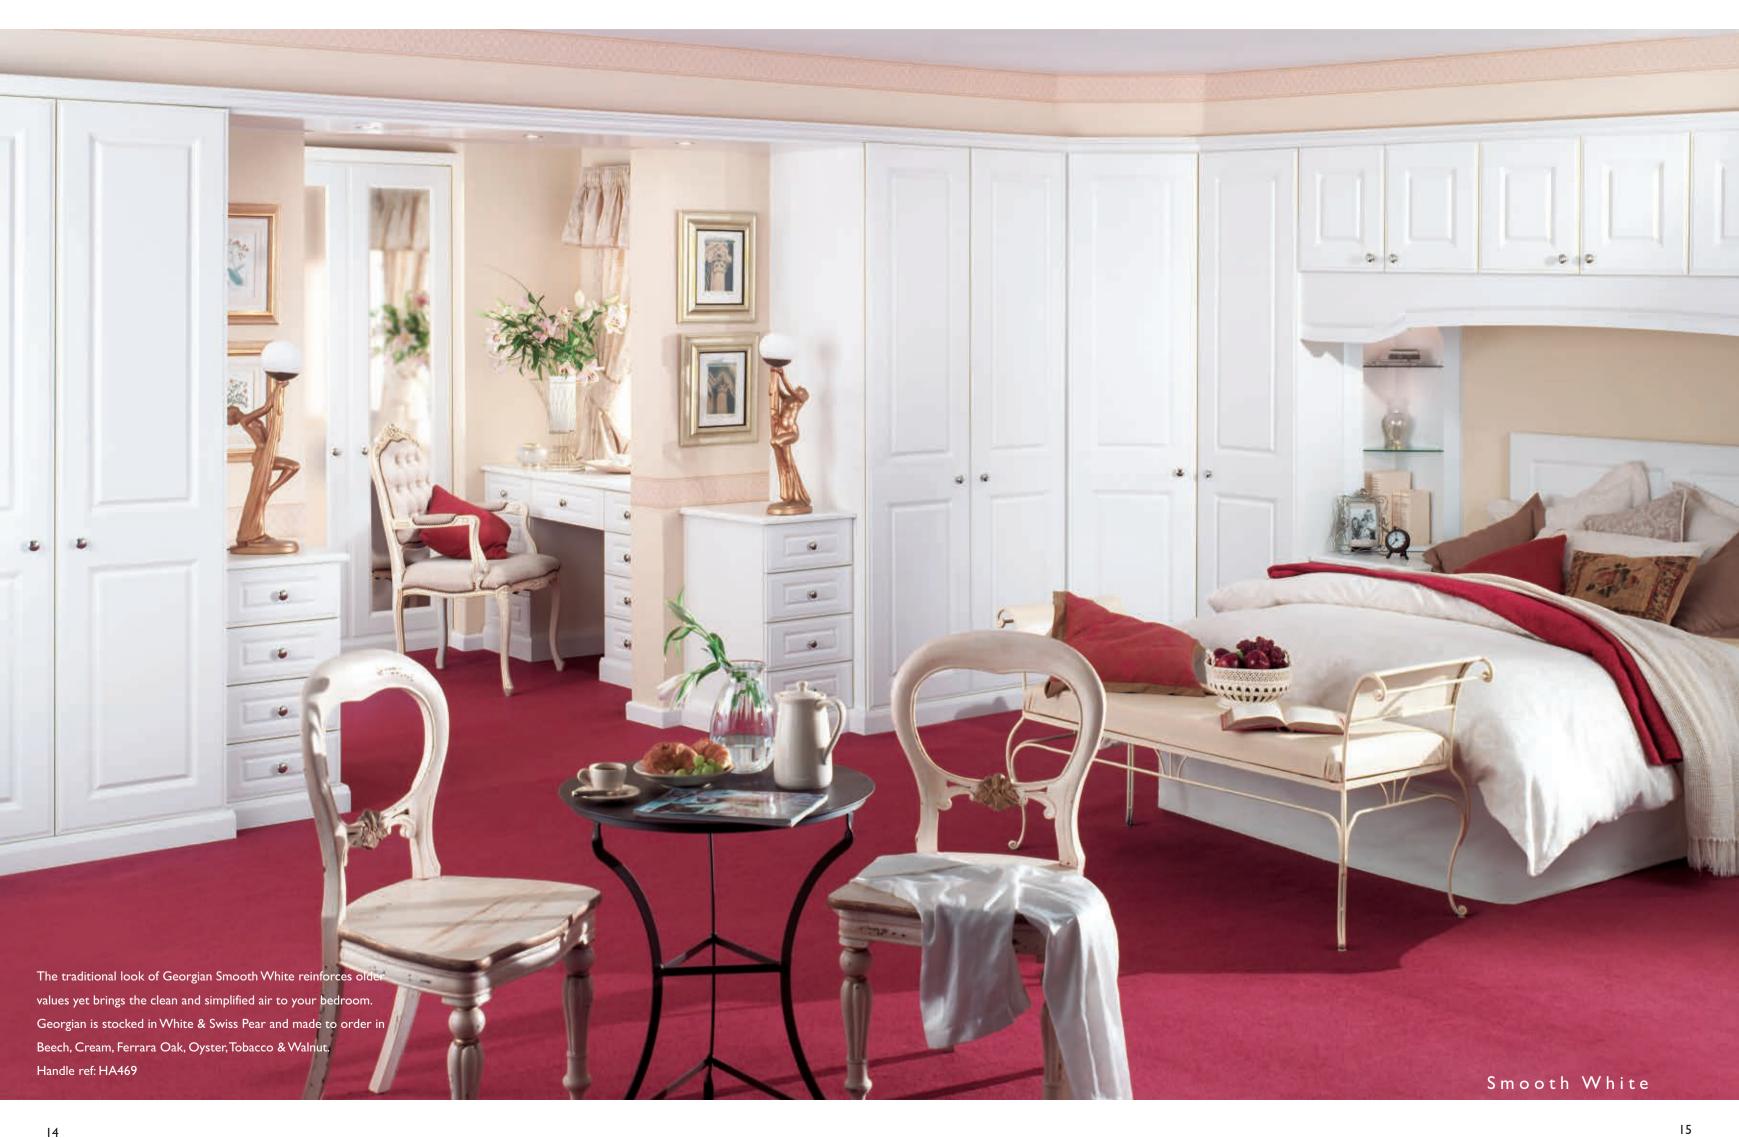

# Unbeatable Styles

Elegant

Georgian Smooth White

Georgian Swiss Pear Internal Accessories Handles



We consider ourselves to be an ethical based manufacturer whose principles are founded on the reduction of our carbon footprint, a responsible approach to both quality and the satisfaction of our clients.

In meeting the former, we achieved national recognition via the Green Apple Award, further reinforced by obtaining the ISO 14001 standard.

We have been a Corporate member of the KBSA for many years, a body who pursue excellence within the consumer buying experience.













# Elesan







12

## Georgian



### Georgian



#### A place for everything, and everything in its place.

#### Functional, practical accessories.

To help keep your bedroom clutter free we have come up with so many clever solutions. Our new internal fitments and accessories offer you the choice to create the perfect storage environment, for example your shoes getting their own racks, your trousers hung on racks or rails, your sweaters and socks stored tidily away in their own drawer unit. There are now so many options for you to make the most of the storage space offered in your new bedroom. Indulge yourself.



Internal robe mirror



Single hanging with shelf



600mm or 800mm Felt lined jewellery tray





internal drawers and extra shelf.

Aluminium tie rack (Compressed)



Aluminium tie rack (Extended)



Alumini