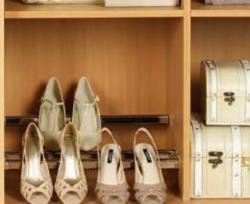

#### Functional, practical accessories.

To help keep your bedroom clutter free we have come up with so many clever solutions. Our new internal fitments and accessories offer you the choice to create the perfect storage environment, for example your shoes getting their own racks, your trousers hung on racks or rails, your sweaters and socks stored tidily away in their own drawer unit. There are now so many options for you to make the most of the storage space offered in your new bedroom. Indulge yourself.

Internal robe mirror

Single hanging with shelf

600mm or 800mm Felt lined jewellery tray

internal drawers and extra shelf.

Aluminium tie rack (Compressed)

Aluminium tie rack (Extended)

Aluminium trouser rack (Compressed)