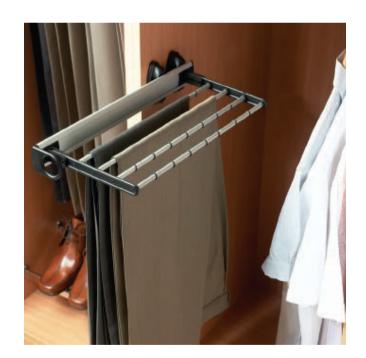

#### Functional, practical accessories.

To help keep your bedroom clutter free we have come up with so many clever solutions. Our new internal fitments and accessories offer you the choice to create the perfect storage environment, for example your shoes getting their own racks, your trousers hung on racks or rails, your sweaters and socks stored tidily away in their own drawer unit. There are now so many options for you to make the most of the storage space offered in your new bedroom. Indulge yourself.

Internal robe mirror

Single hanging with shelf

600mm or 800mm Felt lined jewellery tray

internal drawers and extra shelf.

Aluminium tie rack (Compressed)

Aluminium tie rack (Extended)

Aluminium trouser rack (Compressed)

angled unit.

Aluminium trouser rack (Extended)

Single full length hanging with

Short hanging and shelves. Single hanging and storage. Fully shelved