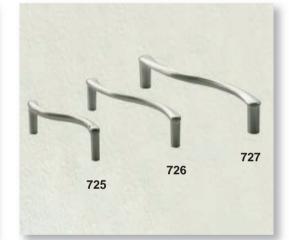

d accessories offer you the choice to create the perfect storage environment, for example your shoes getting their own racks, your trousers hung on racks or rails, your sweaters and socks stored tidily away in their own drawer unit. There are now so many options for you to make the most of the storage space offered in your new bedroom. Indulge yourself.



Internal robe mirror



Single hanging with shelf



600mm or 800mm Felt lined jewellery tray





internal drawers and extra shelf.

Aluminium tie rack (Compressed)



Aluminium tie rack (Extended)



Aluminium trouser rack (Compressed)



angled unit.

Aluminium trouser rack (Extended)













Single full length hanging with







Short hanging and shelves. Single hanging and storage. Fully shelved