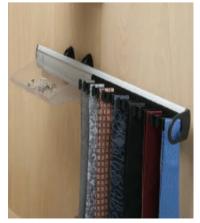

Internal robe mirror

Single hanging with shelf

600mm or 800mm Felt lined jewellery tray

internal drawers and extra shelf.

Aluminium tie rack (Compressed)

Aluminium tie rack (Extended)

Aluminium trouser rack (Compressed)