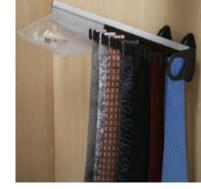

Internal robe mirror

Single hanging with shelf

600mm or 800mm Felt lined jewellery tray

internal drawers and extra shelf.

Aluminium tie rack (Compressed)

Aluminium tie rack (Extended)

Aluminium trouser rack (Compressed)