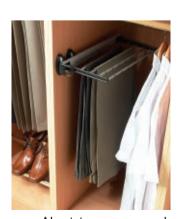

Internal robe mirror

Single hanging with shelf

600mm or 800mm Felt lined jewellery tray

internal drawers and extra shelf.

Aluminium tie rack (Compressed)

Aluminium tie rack (Extended)

Aluminium trouser rack (Compressed)

angled unit.

Aluminium trouser rack (Extended)

Single full length hanging with

Short hanging and shelves. Single hanging and storage. Fully shelved