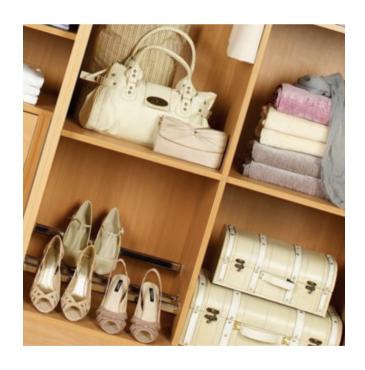

#### Functional, practical accessories.

To help keep your bedroom clutter free we have come up with so many clever solutions. Our new internal fitments and accessories offer you the choice to create the perfect storage environment, for example your shoes getting their own racks, your trousers hung on racks or rails, your sweaters and socks stored tidily away in their own drawer unit. There are now so many options for you to make the most of the storage space offered in your new bedroom. Indulge yourself.

Internal robe mirror

Single hanging with shelf

600mm or 800mm Felt lined jewellery tray

internal drawers and extra shelf.

Aluminium tie rack (Compressed)

Aluminium tie rack (Extended)

Aluminium trouser rack (Compressed)