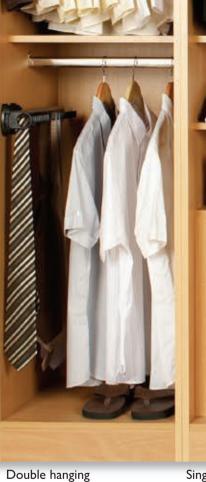

#### Functional, practical accessories.

To help keep your bedroom clutter free we have come up with so many clever solutions. Our new internal fitments and accessories offer you the choice to create the perfect storage environment, for example your shoes getting their own racks, your trousers hung on racks or rails, your sweaters and socks stored tidily away in their own drawer unit. There are now so many options for you to make the most of the storage space offered in your new bedroom. Indulge yourself.

Internal robe mirror

Single hanging with shelf

600mm or 800mm Felt lined jewellery tray

internal drawers and extra shelf.

Aluminium tie rack (Compressed)

Aluminium tie rack (Extended)

Aluminium trouser rack (Compressed)