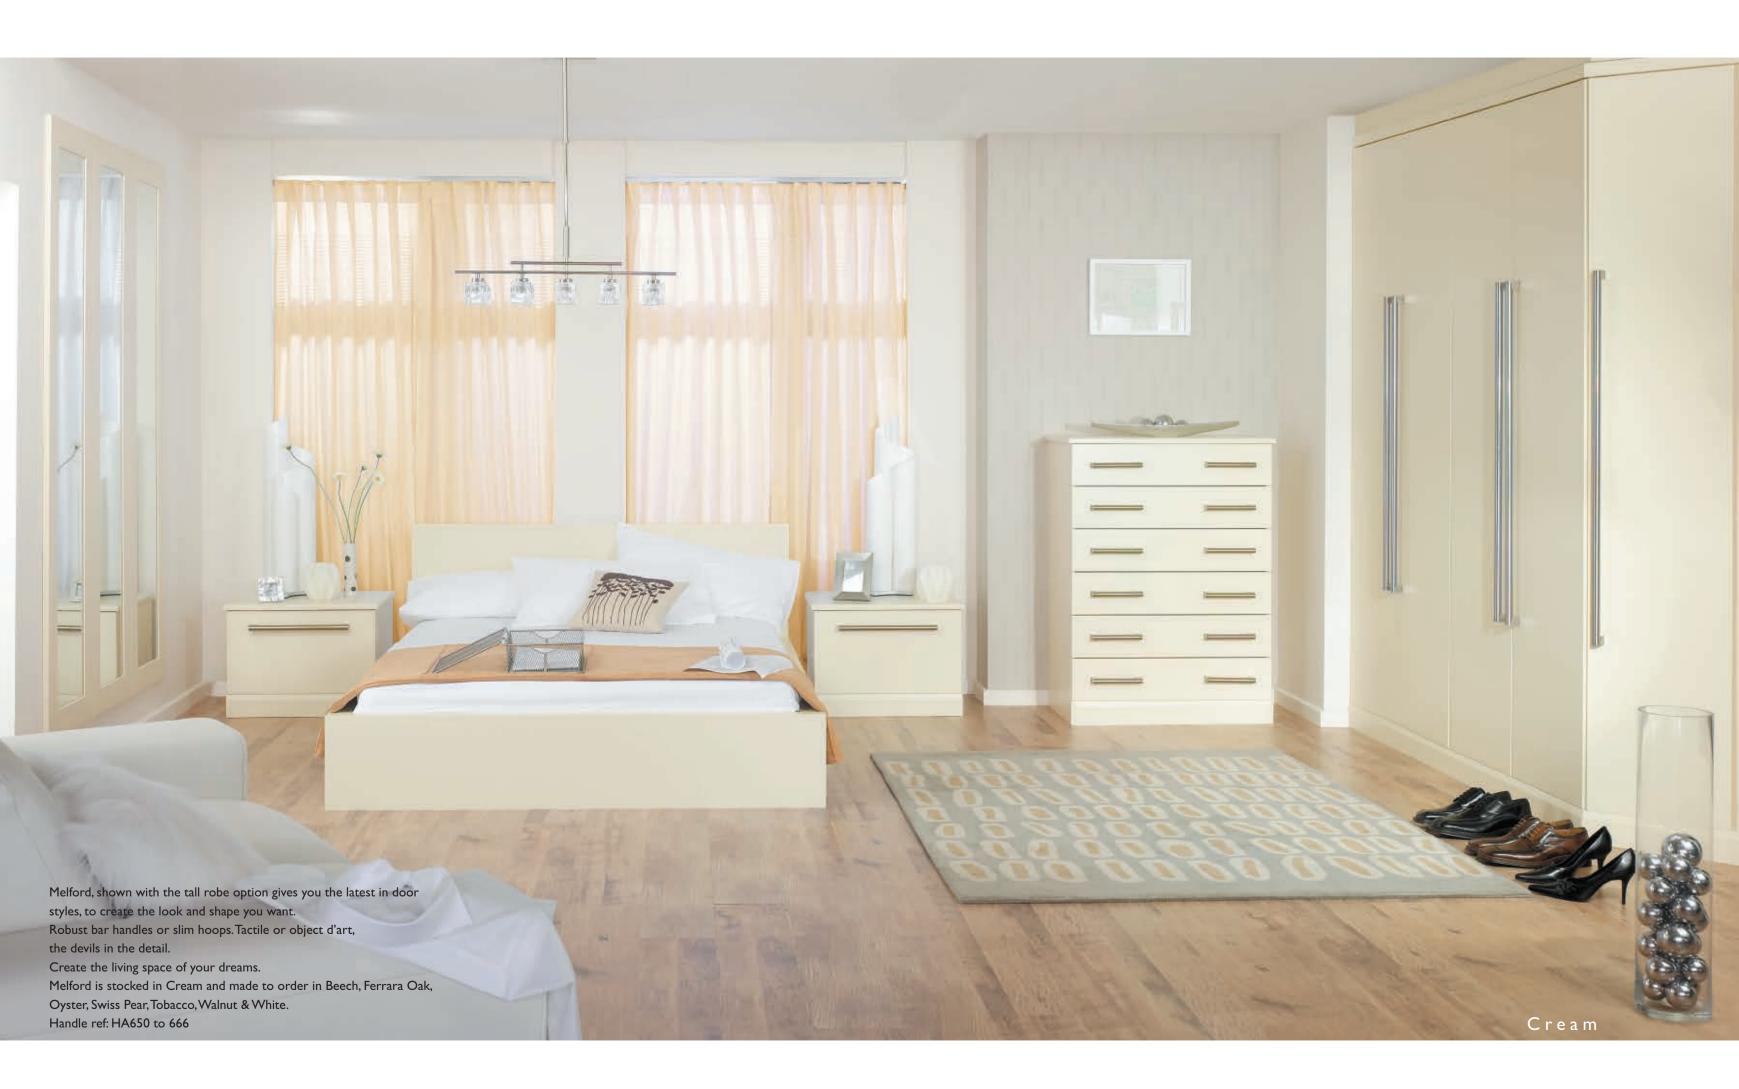

# Unbeatable Styles



**Ascot Beech** 

Ascot Ferrara Oak

**Ascot Oyster** 

Ascot Cream on Walnut

Ascot Cream

Ascot Tobacco

**Ascot Swiss Pear** 

Melford Cream

Avola Grey

Avola White

Avola Champagne

Internal Accessories

Handles



We consider ourselves to be an ethical based manufacturer whose principles are founded on the reduction of our carbon footprint, a responsible approach to both quality and the satisfaction of our clients.

In meeting the former, we achieved national recognition via the Green Apple Award, further reinforced by obtaining the ISO 14001 standard.

We have been a Corporate member of the KBSA for many years, a body who pursue excellence within the consumer buying experience.



































# Melford



# Avola Grey

Handle ref: HA1020 to 1022





Avola Champagne
Handle ref: HA1010 to 1012

# Avola White

mixed with Avola Grey

Clean and clear cut lines designed for modern living with freshness.

Built in or free standing, Avola works to brighten your home

& maximise on your storage needs.

Avola is available in Champagne, Grey & White.

Handle ref: HA 1020 to 1022

#### A place for everything, and everything in its place.

#### Functional, practical accessories.

To help keep your bedroom clutter free we have come up with so many clever solutions. Our new internal fitments and accessories offer you the choice to create the perfect storage environment, for example your shoes getting their own racks, your trousers hung on racks or rails, your sweaters and socks stored tidily away in th