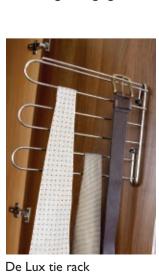

#### Functional, practical accessories.

To help keep your bedroom clutter free we have come up with so many clever solutions. Our new internal fitments and accessories offer you the choice to create the perfect storage environment, for example your shoes getting their own racks, your trousers hung on racks or rails, your sweaters and socks stored tidily away in their own drawer unit. There are now so many options for you to make the most of the storage space offered in your new bedroom. Indulge yourself.

Internal robe mirror

Single hanging with shelf

600mm or 800mm Felt lined

Double hanging

jewellery tray

Aluminium tie rack (Compressed)

Aluminium tie rack (Extended)

Aluminium trouser rack (Compressed)