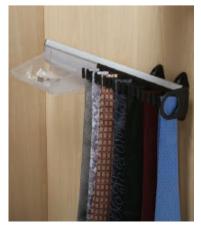

Internal robe mirror

Single hanging with shelf

600mm or 800mm Felt lined

Double hanging

jewellery tray

Aluminium tie rack (Compressed)

Aluminium tie rack (Extended)

Aluminium trouser rack (Compressed)

angled unit.

Aluminium trouser rack (Extended)

Single full length hanging with

Short hanging and shelves.