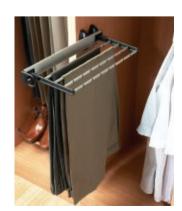

#### Functional, practical accessories.

To help keep your bedroom clutter free we have come up with so many clever solutions. Our new internal fitments and accessories offer you the choice to create the perfect storage environment, for example your shoes getting their own racks, your trousers hung on racks or rails, your sweaters and socks stored tidily away in their own drawer unit. There are now so many options for you to make the most of the storage space offered in your new bedroom. Indulge yourself.

Internal robe mirror

Single hanging with shelf

600mm or 800mm Felt lined

Double hanging

jewellery tray

Aluminium tie rack (Compressed)

Aluminium tie rack (Extended)

Aluminium trouser rack (Compressed)

angled unit.

Aluminium trouser rack (Extended)

Single full length hanging with

Short hanging and shelves.