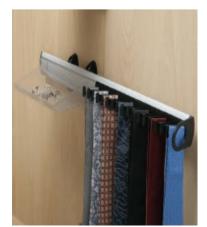

Internal robe mirror

Single hanging with shelf

600mm or 800mm Felt lined

Double hanging

jewellery tray

Aluminium tie rack (Compressed)

Aluminium tie rack (Extended)

Aluminium trouser rack (Compressed)

angled unit.

Aluminium trouser rack (Extended)

Single full length hanging with

Short hanging and shelves.