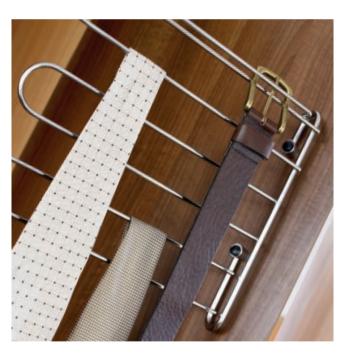

#### Functional, practical accessories.

To help keep your bedroom clutter free we have come up with so many clever solutions. Our new internal fitments and accessories offer you the choice to create the perfect storage environment, for example your shoes getting their own racks, your trousers hung on racks or rails, your sweaters and socks stored tidily away in their own drawer unit. There are now so many options for you to make the most of the storage space offered in your new bedroom. Indulge yourself.

Internal robe mirror

Single hanging with shelf

600mm or 800mm Felt lined

Double hanging

jewellery tray

Aluminium tie rack (Compressed)

Aluminium tie rack (Extended)

Aluminium trouser rack (Compressed)

angled unit.

Aluminium trouser rack (Extended)

Single full length hanging with

Short hanging and shelves.