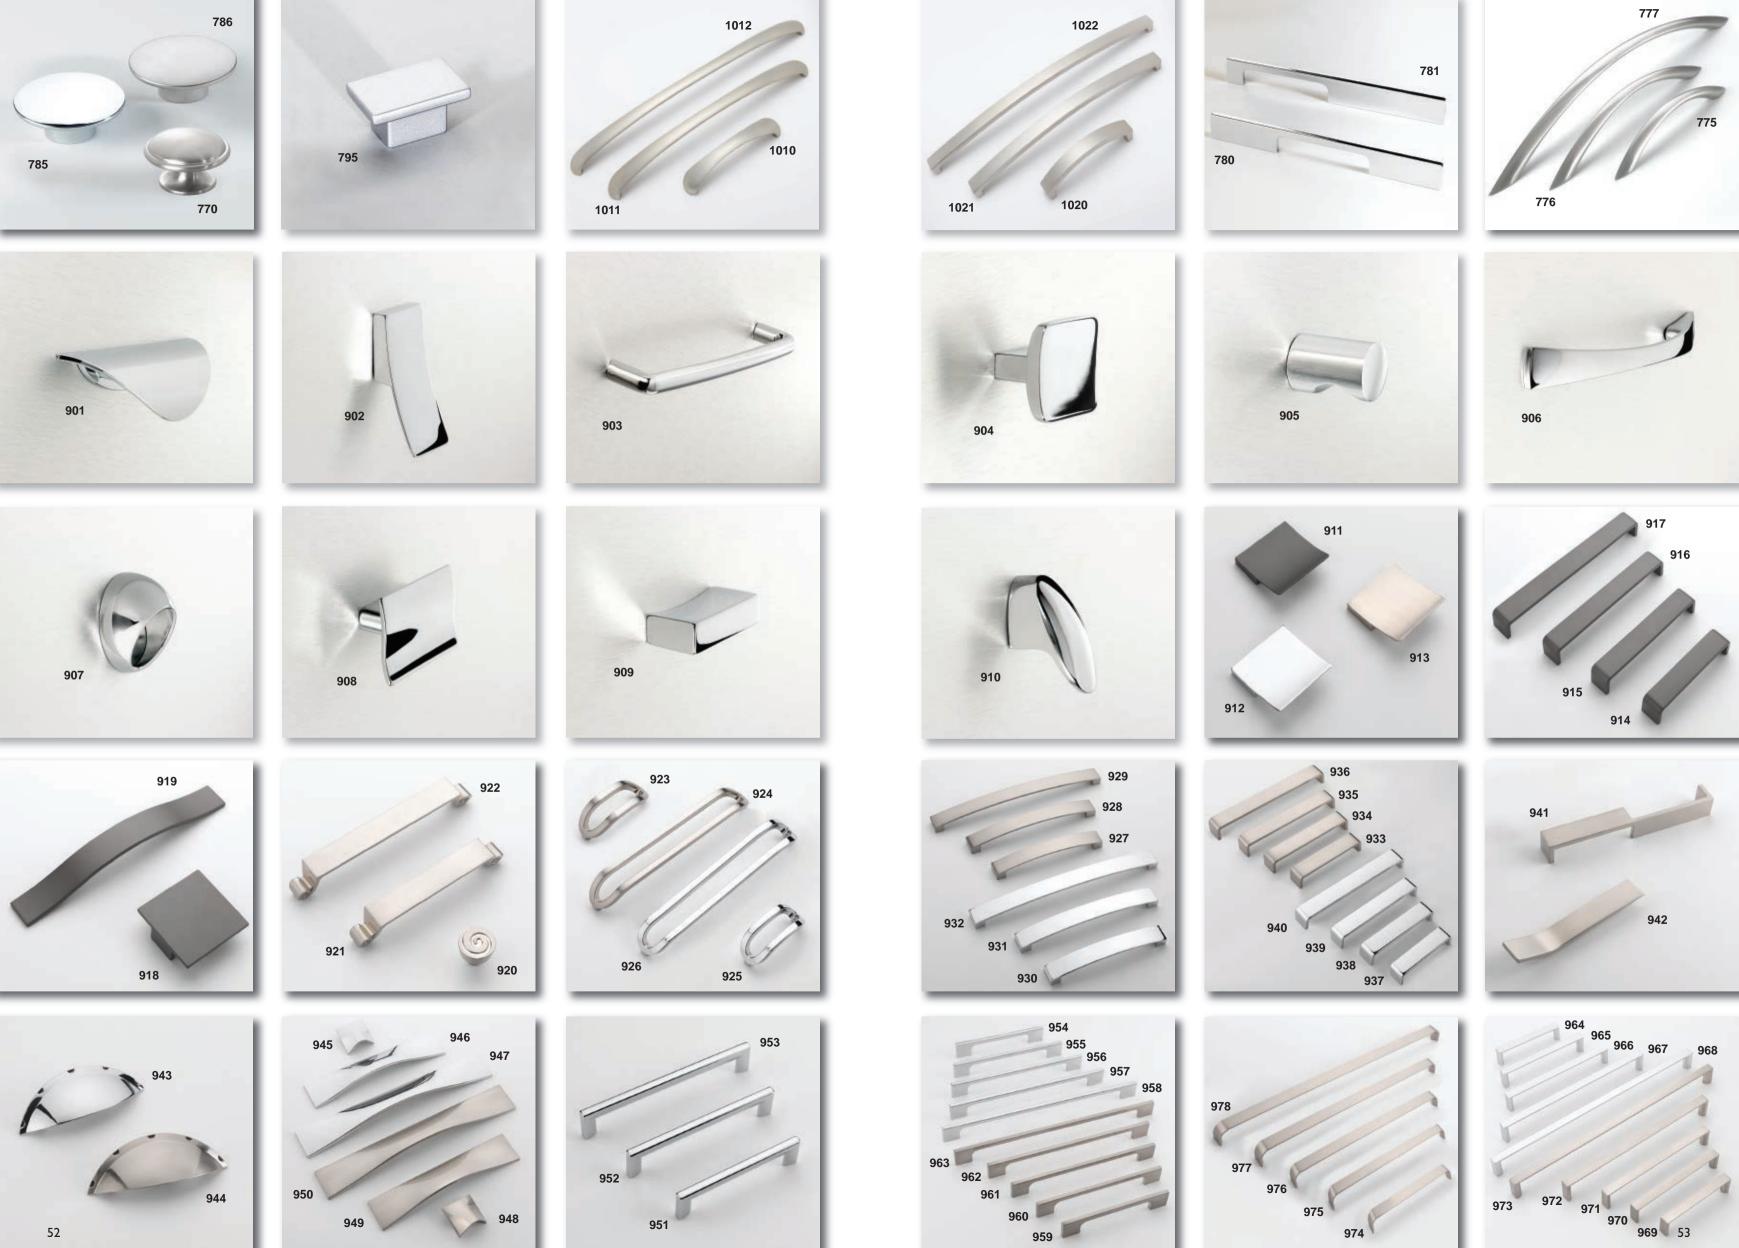

Melford Cream

Avola Grey

Avola White

Avola Champagne

Internal Accessories

Handles

We consider ourselves to be an ethical based manufacturer whose principles are founded on the reduction of our carbon footprint, a responsible approach to both quality and the satisfaction of our clients.

# Avola Grey

Handle ref: HA1020 to 1022

Avola Champagne
Handle ref: HA1010 to 1012

# Avola White

mixed with Avola Grey

Clean and clear cut lines designed for modern living with freshness.

Built in or free standing, Avola works to brighten your home

& maximise on your storage needs.

Avola is available in Champagne, Grey & White.

Handle ref: HA 1020 to 1022