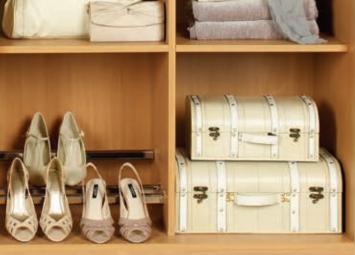

#### A place for everything, and everything in its place.

#### Functional, practical accessories.

To help keep your bedroom clutter free we have come up with so many clever solutions. Our new internal fitments and accessories offer you the choice to create the perfect storage environment, for example your shoes getting their own racks, your trousers hung on racks or rails, your sweaters and socks stored tidily away in their own drawer unit. There are now so many options for you to make the most of the storage space offered in your new bedroom. Indulge yourself.