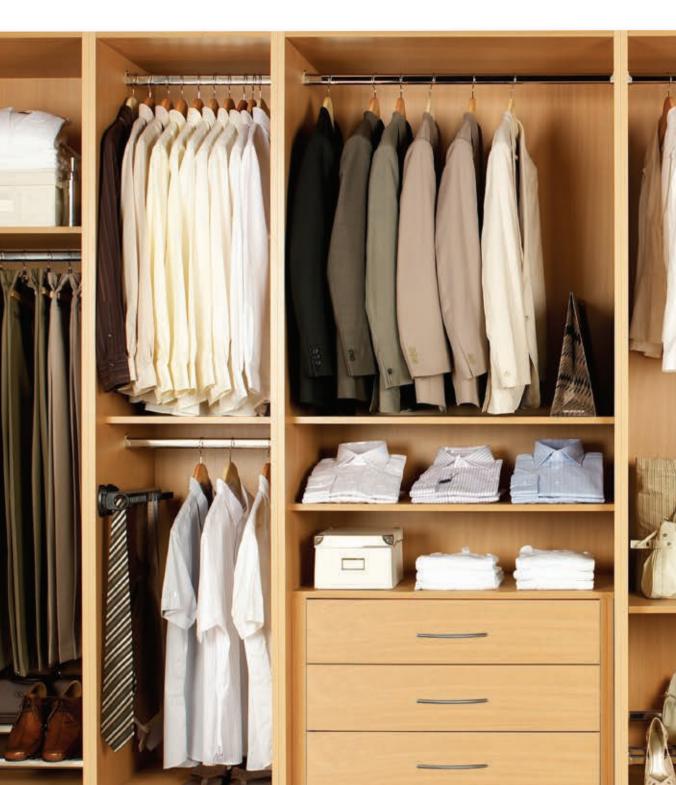

#### A place for everything, and everything in its place.

#### Functional, practical accessories.

To help keep your bedroom clutter free we have come up with so many clever solutions. Our new internal fitments and accessories offer you the choice to create the perfect storage environment, for example your shoes getting their own racks, your trousers hung on racks or rails, your sweaters and socks stored tidily away in their own drawer unit. There are now so many options for you to make the most of the storage space offered in your new bedroom. Indulge yourself.