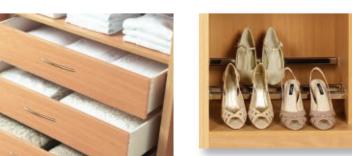

#### Functional, practical accessories.

To help keep your bedroom clutter free we have come up with so many clever solutions. Our new internal fitments and accessories offer you the choice to create the perfect storage environment, for example your shoes getting their own racks, your trousers hung on racks or rails, your sweaters and socks stored tidily away in their own drawer unit. There are now so many options for you to make the most of the storage space offered in your new bedroom. Indulge yourself.

Internal robe mirror

Single hanging with shelf

600mm or 800mm Felt lined

Double hanging

jewellery tray

Aluminium tie rack (Compressed)

Aluminium tie rack (Extended)

Aluminium trouser rack (Compressed)