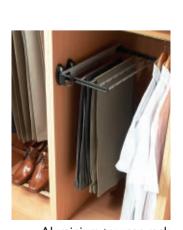

#### Functional, practical accessories.

To help keep your bedroom clutter free we have come up with so many clever solutions. Our new internal fitments and accessories offer you the choice to create the perfect storage environment, for example your shoes getting their own racks, your trousers hung on racks or rails, your sweaters and socks stored tidily away in their own drawer unit. There are now so many options for you to make the most of the storage space offered in your new bedroom. Indulge yourself.

Internal robe mirror

Single hanging with shelf

600mm or 800mm Felt lined

Double hanging

jewellery tray

Aluminium tie rack (Compressed)

Aluminium tie rack (Extended)

Aluminium trouser rack (Compressed)

angled unit.

Aluminium trouser rack (Extended)

Single full length hanging with

Short hanging and shelves.