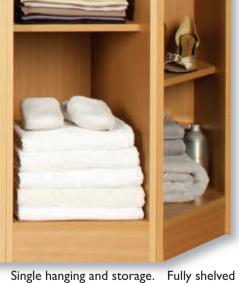

#### Functional, practical accessories.

To help keep your bedroom clutter free we have come up with so many clever solutions. Our new internal fitments and accessories offer you the choice to create the perfect storage environment, for example your shoes getting their own racks, your trousers hung on racks or rails, your sweaters and socks stored tidily away in their own drawer unit. There are now so many options for you to make the most of the storage space offered in your new bedroom. Indulge yourself.

Internal robe mirror

Single hanging with shelf

600mm or 800mm Felt lined

Double hanging

jewellery tray

Aluminium tie rack (Compressed)

Aluminium tie rack (Extended)

Aluminium trouser rack (Compressed)

angled unit.

Aluminium trouser rack (Extended)

Single full length hanging with

Short hanging and shelves.