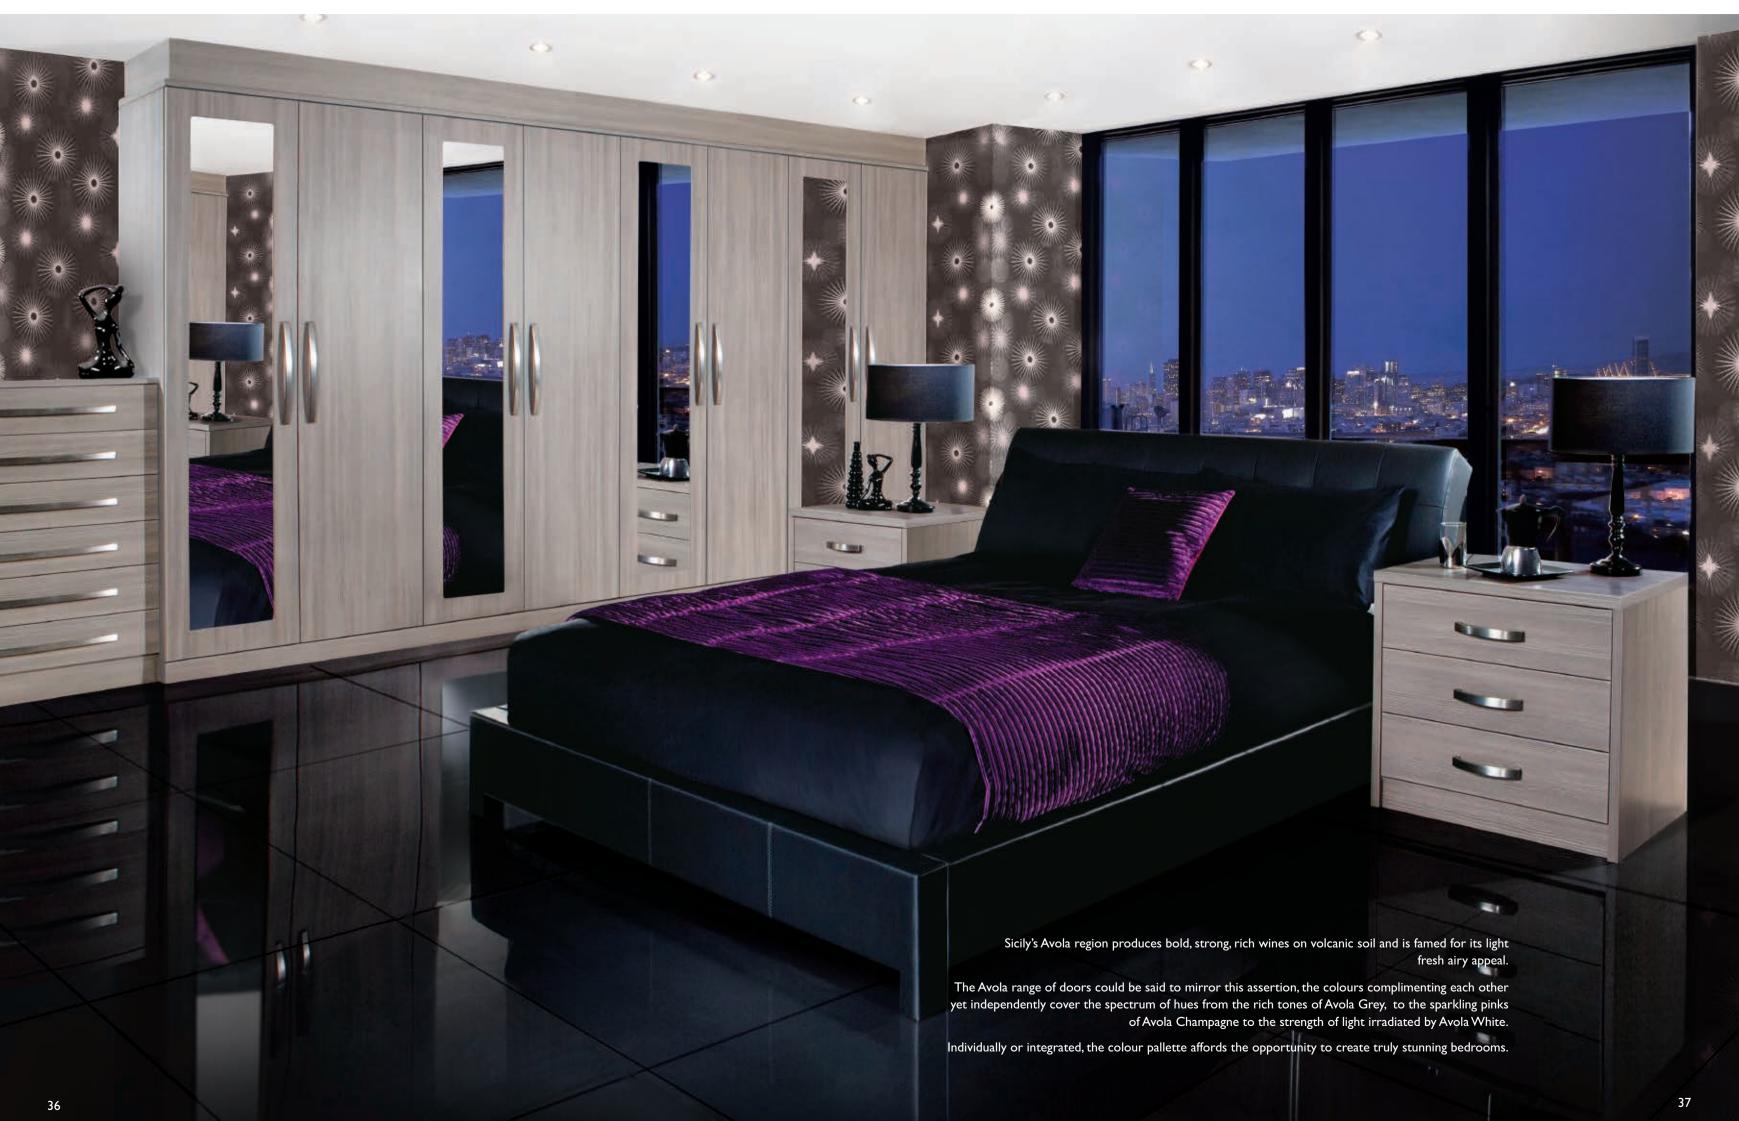

# Avola Grey

Handle ref: HA1020 to 1022

Avola Champagne
Handle ref: HA1010 to 1012

# Avola White

mixed with Avola Grey

Clean and clear cut lines designed for modern living with freshness.

Built in or free standing, Avola works to brighten your home

& maximise on your storage needs.

Avola is available in Champagne, Grey & White.

Handle ref: HA 1020 to 1022