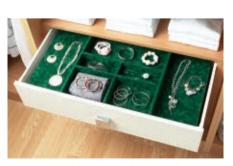

#### Functional, practical accessories.

To help keep your bedroom clutter free we have come up with so many clever solutions. Our new internal fitments and accessories offer you the choice to create the perfect storage environment, for example your shoes getting their own racks, your trousers hung on racks or rails, your sweaters and socks stored tidily away in their own drawer unit. There are now so many options for you to make the most of the storage space offered in your new bedroom. Indulge yourself.

Internal robe mirror

Single hanging with shelf

600mm or 800mm Felt lined

Double hanging

jewellery tray

Aluminium tie rack (Compressed)

Aluminium tie rack (Extended)

Aluminium trouser rack (Compressed)