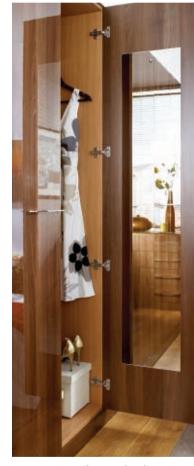

#### A place for everything, and everything in its place.

Internal robe mirror

Single hanging with shelf

600mm or 800mm Felt lined

Double hanging

jewellery tray

Aluminium tie rack (Compressed)

Aluminium tie rack (Extended)

Aluminium trouser rack (Compressed)