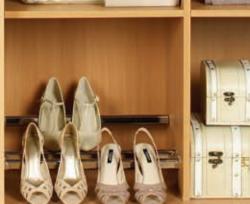

### Functional, practical accessories.

To help keep your bedroom clutter free we have come up with so many clever solutions. Our new internal fitments and accessories offer you the choice to create the perfect storage environment, for example your shoes getting their own racks, your trousers hung on racks or rails, your sweaters and socks stored tidily away in their own drawer unit. There are now so many options for you to make the most of the storage space offered in your new bedroom. Indulge yourself.