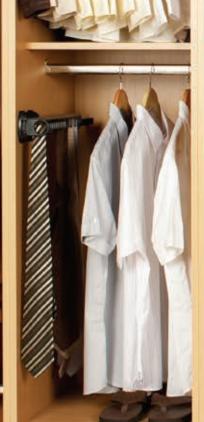

Internal robe mirror

Single hanging with shelf

600mm or 800mm Felt lined jewellery tray

internal drawers and extra shelf.

Aluminium tie rack (Compressed)

Aluminium tie rack (Extended)

Aluminium trouser rack (Compressed)