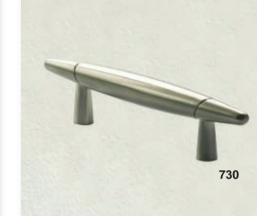

Profiles tops are available in matt, slab tops are available in gloss.

Handle ref: HA780, 781

44