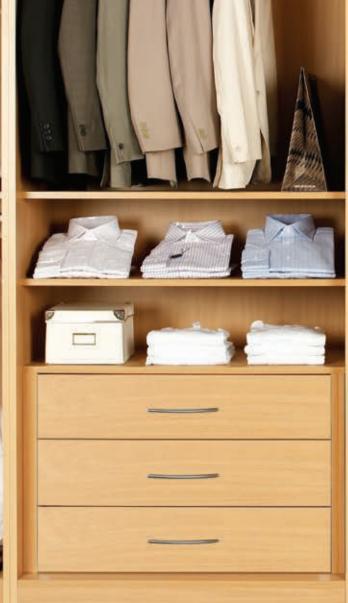

### Functional, practical accessories.

To help keep your bedroom clutter free we have come up with so many clever solutions. Our new internal fitments and accessories offer you the choice to create the perfect storage environment, for example your shoes getting their own racks, your trousers hung on racks or rails, your sweaters and socks stored tidily away in their own drawer unit. There are now so many options for you to make the most of the storage space offered in your new bedroom. Indulge yourself.