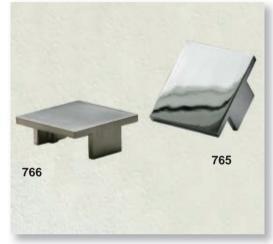

Profiles tops are available in matt, slab tops are available in gloss.

Handle ref: HA780, 781

44