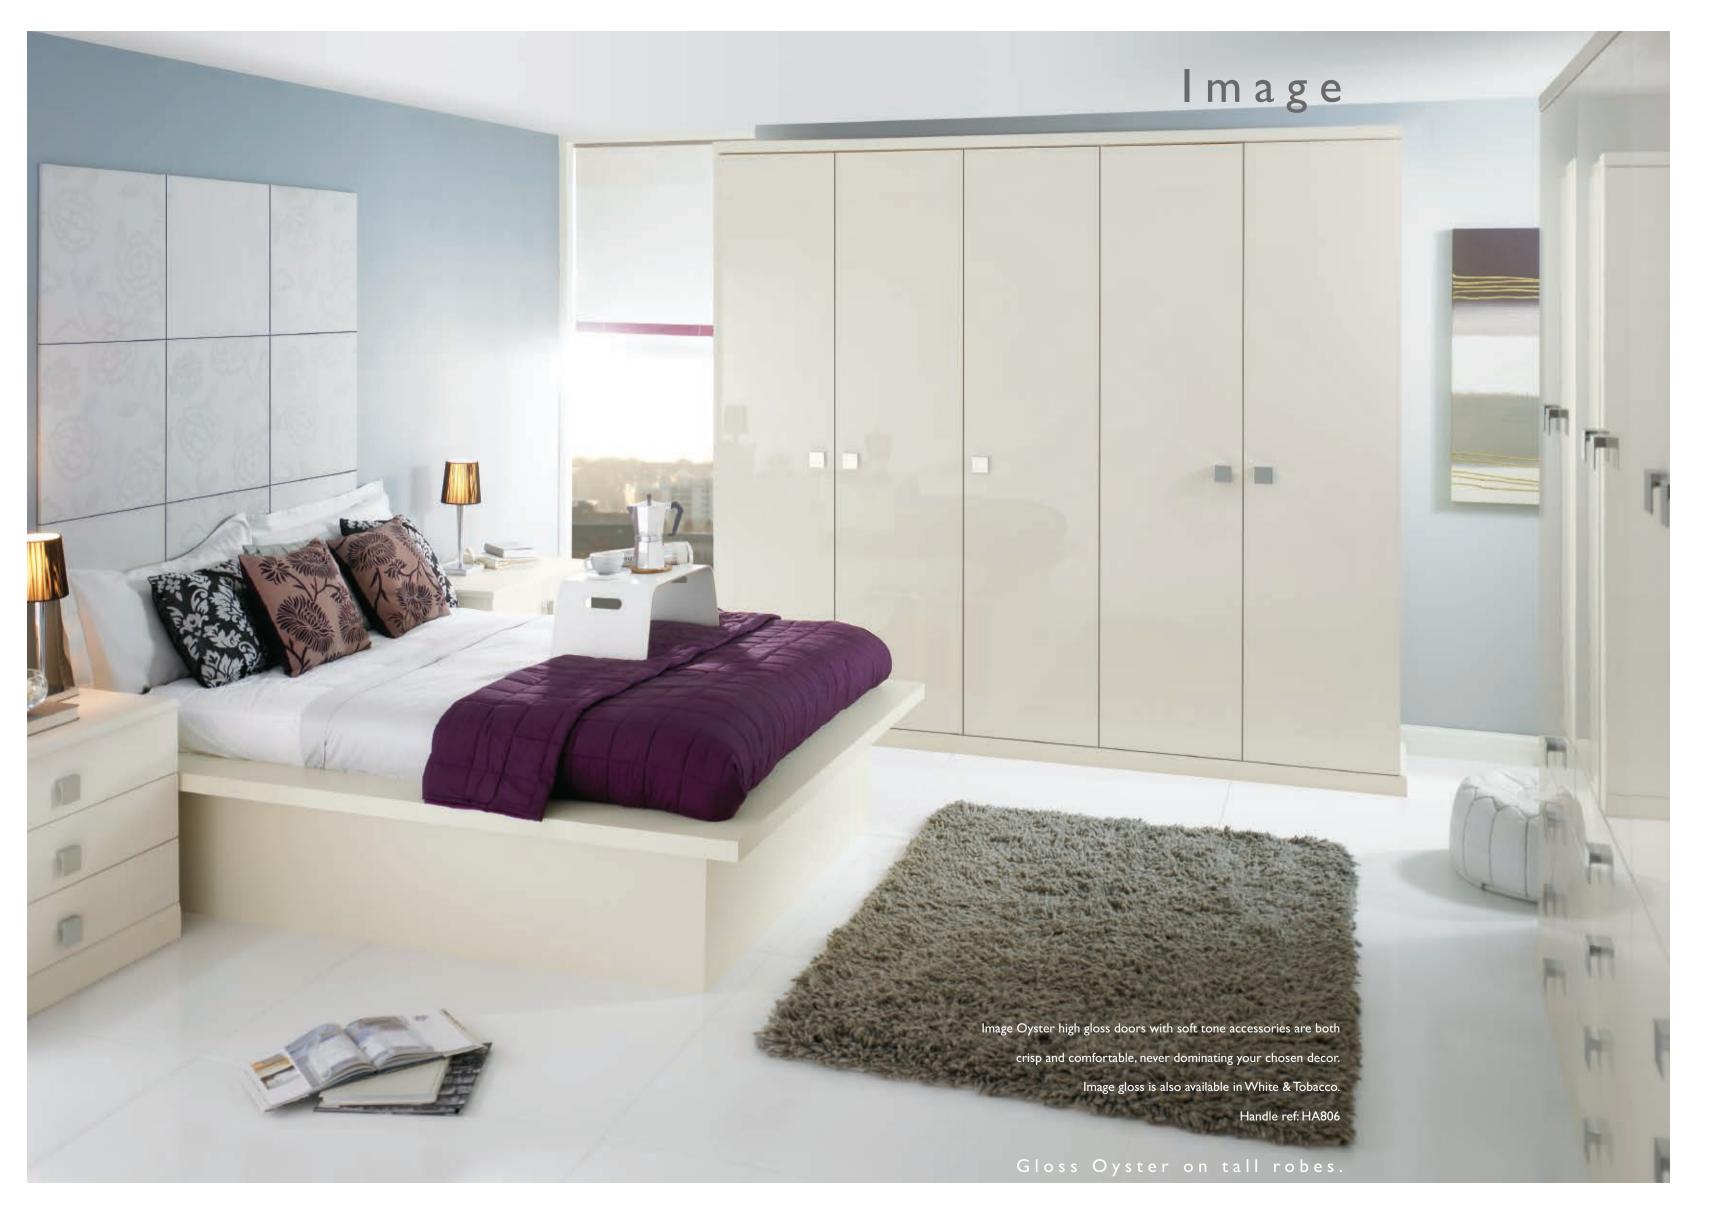

## lmage

## Image

Bold yet reflective, the richness of high gloss Image Tobacco doors with muted accessories opens the bedroom up and harmonises with your brick-a-brack.

Image gloss is also available in Oyster and White.

Profiles tops are available in matt, slab tops are available in gloss.

Handle ref: HA780, 781

44