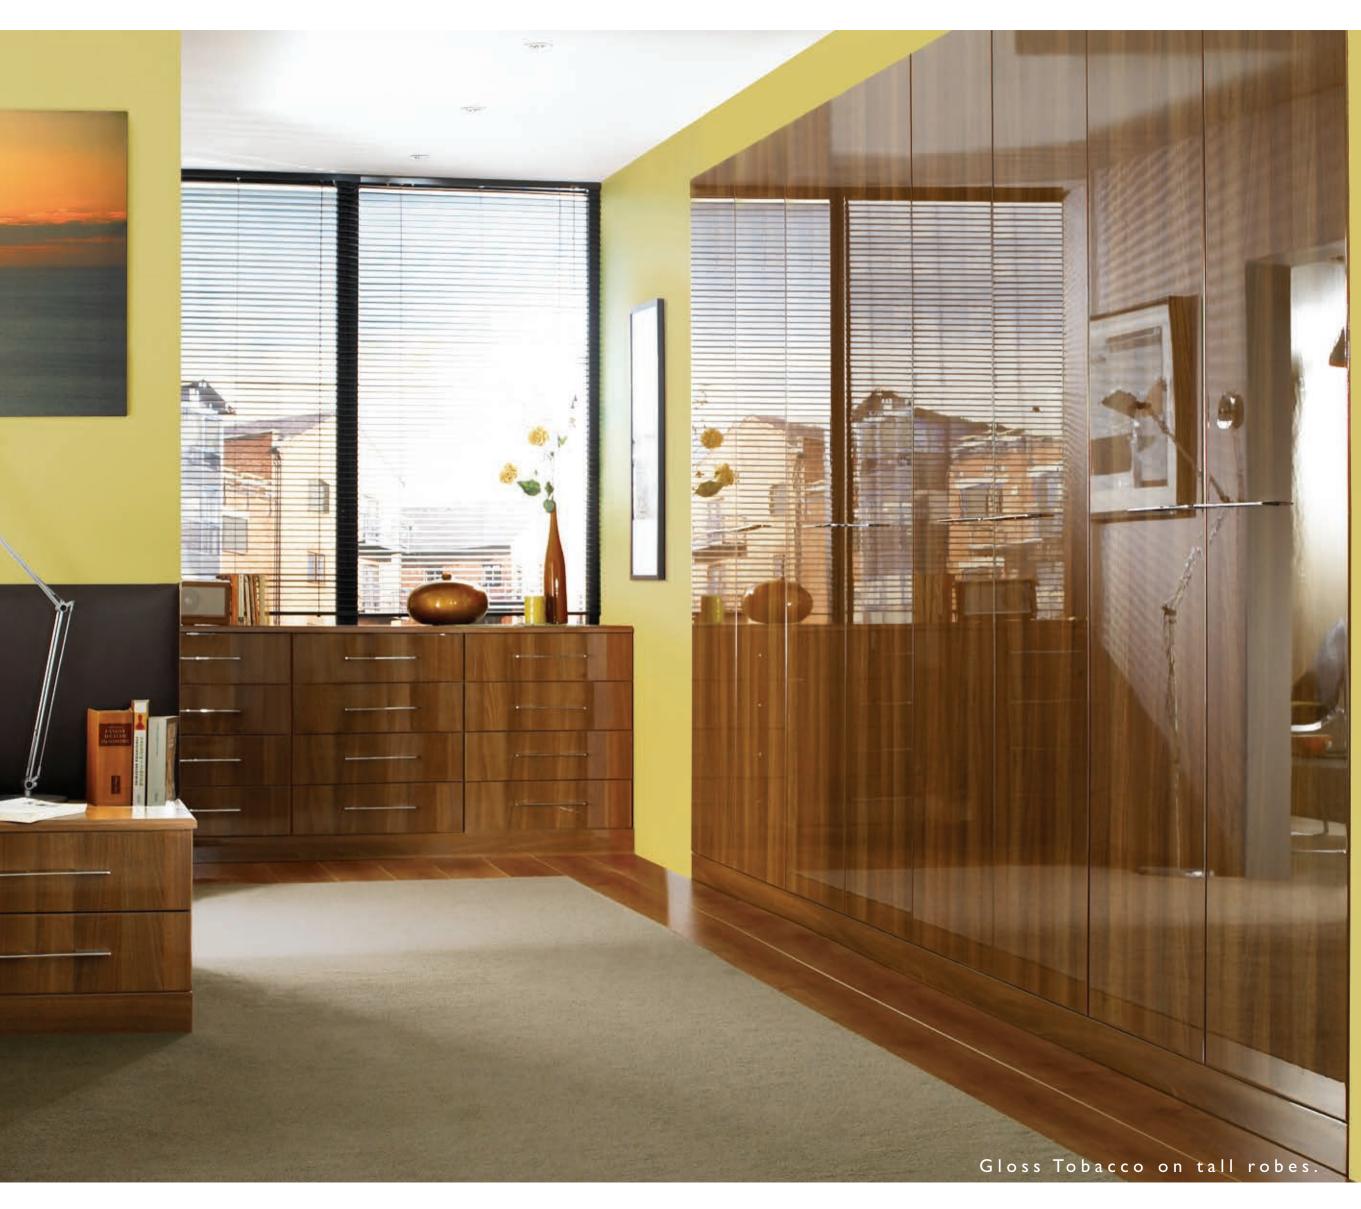

## Image

Bold yet reflective, the richness of high gloss Image Tobacco doors with muted accessories opens the bedroom up and harmonises with your brick-a-brack.

Image gloss is also available in Oyster and White.

Profiles tops are available in matt, slab tops are available in gloss.

Handle ref: HA780, 781

44