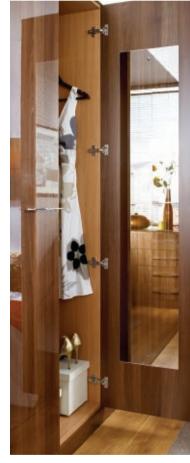

#### A place for everything, and everything in its place.

### Functional, practical accessories.

To help keep your bedroom clutter free we have come up with so many clever solutions. Our new internal fitments and accessories offer you the choice to create the perfect storage environment, for example your shoes getting their own racks, your trousers hung on racks or rails, your sweaters and socks stored tidily away in their own drawer unit. There are now so many options for you to make the most of the storage space offered in your new bedroom. Indulge yourself.

Internal robe mirror

Single hanging with shelf

600mm or 800mm Felt lined jewellery tray

internal drawers and extra shelf.

Aluminium tie rack (Compressed)

Aluminium tie rack (Extended)

Aluminium trouser rack (Compressed)