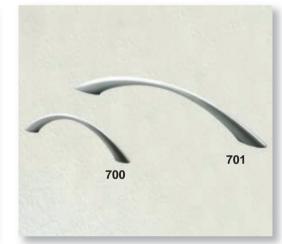

Profiles tops are available in matt, slab tops are available in gloss.

Handle ref: HA780, 781

44