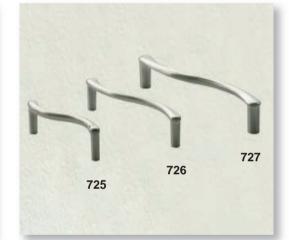

Profiles tops are available in matt, slab tops are available in gloss.

Handle ref: HA780, 781

44