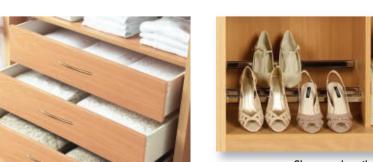

#### A place for everything, and everything in its place.

### Functional, practical accessories.

To help keep your bedroom clutter free we have come up with so many clever solutions. Our new internal fitments and accessories offer you the choice to create the perfect storage environment, for example your shoes getting their own racks, your trousers hung on racks or rails, your sweaters and socks stored tidily away in their own drawer unit. There are now so many options for you to make the most of the storage space offered in your new bedroom. Indulge yourself.

Internal robe mirror

Single hanging with shelf

600mm or 800mm Felt lined jewellery tray

internal drawers and extra shelf.

Aluminium tie rack (Compressed)

Aluminium tie rack (Extended)

Aluminium trouser rack (Compressed)