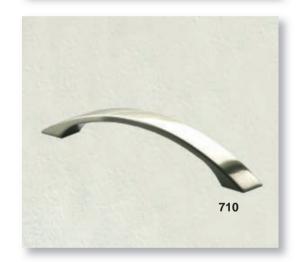

Profiles tops are available in matt, slab tops are available in gloss.

Handle ref: HA780, 781

44