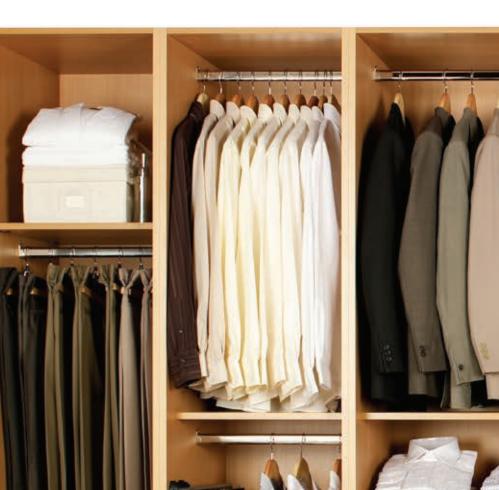

### Functional, practical accessories.

To help keep your bedroom clutter free we have come up with so many clever solutions. Our new internal fitments and accessories offer you the choice to create the perfect storage environment, for example your shoes getting their own racks, your trousers hung on racks or rails, your sweaters and socks stored tidily away in their own drawer unit. There are now so many options for you to make the most of the storage space offered in your new bedroom. Indulge yourself.

Internal robe mirror

Single hanging with shelf

600mm or 800mm Felt lined jewellery tray

internal drawers and extra shelf.

Aluminium tie rack (Compressed)

Aluminium tie rack (Extended)

Aluminium trouser rack (Compressed)

angled unit.

Aluminium trouser rack (Extended)

Single full length hanging with

Short hanging and shelves. Single hanging and storage. Fully shelved