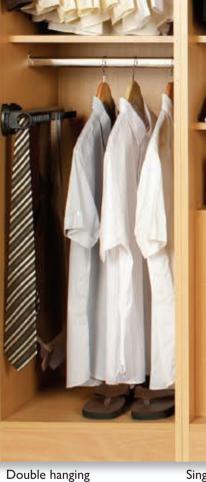

### Functional, practical accessories.

To help keep your bedroom clutter free we have come up with so many clever solutions. Our new internal fitments and accessories offer you the choice to create the perfect storage environment, for example your shoes getting their own racks, your trousers hung on racks or rails, your sweaters and socks stored tidily away in their own drawer unit. There are now so many options for you to make the most of the storage space offered in your new bedroom. Indulge yourself.

Internal robe mirror

Single hanging with shelf

600mm or 800mm Felt lined jewellery tray

internal drawers and extra shelf.

Aluminium tie rack (Compressed)

Aluminium tie rack (Extended)

Aluminium trouser rack (Compressed)