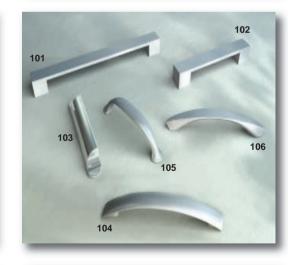

s offer you the choice to create the perfect storage environment, for example your shoes getting their own racks, your trousers hung on racks or rails, your sweaters and socks stored tidily away in their own drawer unit. There are now so many options for you to make the most of the storage space offered in your new bedroom. Indulge yourself.



Internal robe mirror



Single hanging with shelf



600mm or 800mm Felt lined jewellery tray





internal drawers and extra shelf.

Aluminium tie rack (Compressed)



Aluminium tie rack (Extended)



Aluminium trouser rack (Compressed)



angled unit.

Aluminium trouser rack (Extended)













Single full length hanging with







Short hanging and shelves. Single hanging and storage. Fully shelved