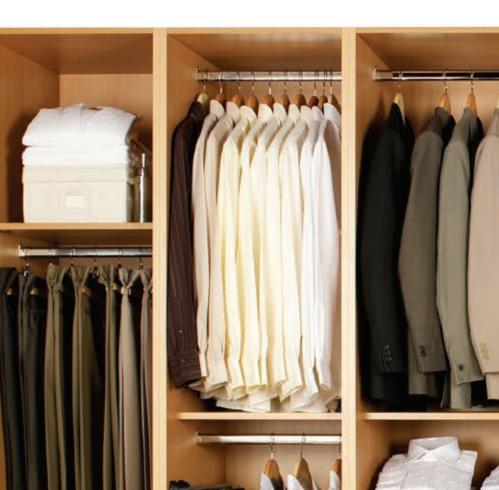

### Functional, practical accessories.

To help keep your bedroom clutter free we have come up with so many clever solutions. Our new internal fitments and accessories offer you the choice to create the perfect storage environment, for example your shoes getting their own racks, your trousers hung on racks or rails, your sweaters and socks stored tidily away in their own drawer unit. There are now so many options for you to make the most of the storage space offered in your new bedroom. Indulge yourself.

angled unit.

Aluminium trouser rack (Extended)

Single full length hanging with

Short hanging and shelves. Single hanging and storage. Fully shelved