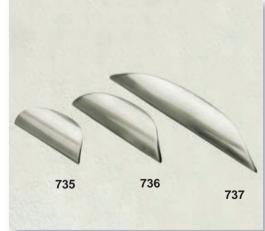

ies offer you the choice to create the perfect storage environment, for example your shoes getting their own racks, your trousers hung on racks or rails, your sweaters and socks stored tidily away in their own drawer unit. There are now so many options for you to make the most of the storage space offered in your new bedroom. Indulge yourself.



Internal robe mirror



Single hanging with shelf



600mm or 800mm Felt lined jewellery tray





internal drawers and extra shelf.

Aluminium tie rack (Compressed)



Aluminium tie rack (Extended)



Aluminium trouser rack (Compressed)



angled unit.

Aluminium trouser rack (Extended)













Single full length hanging with







Short hanging and shelves. Single hanging and storage. Fully shelved