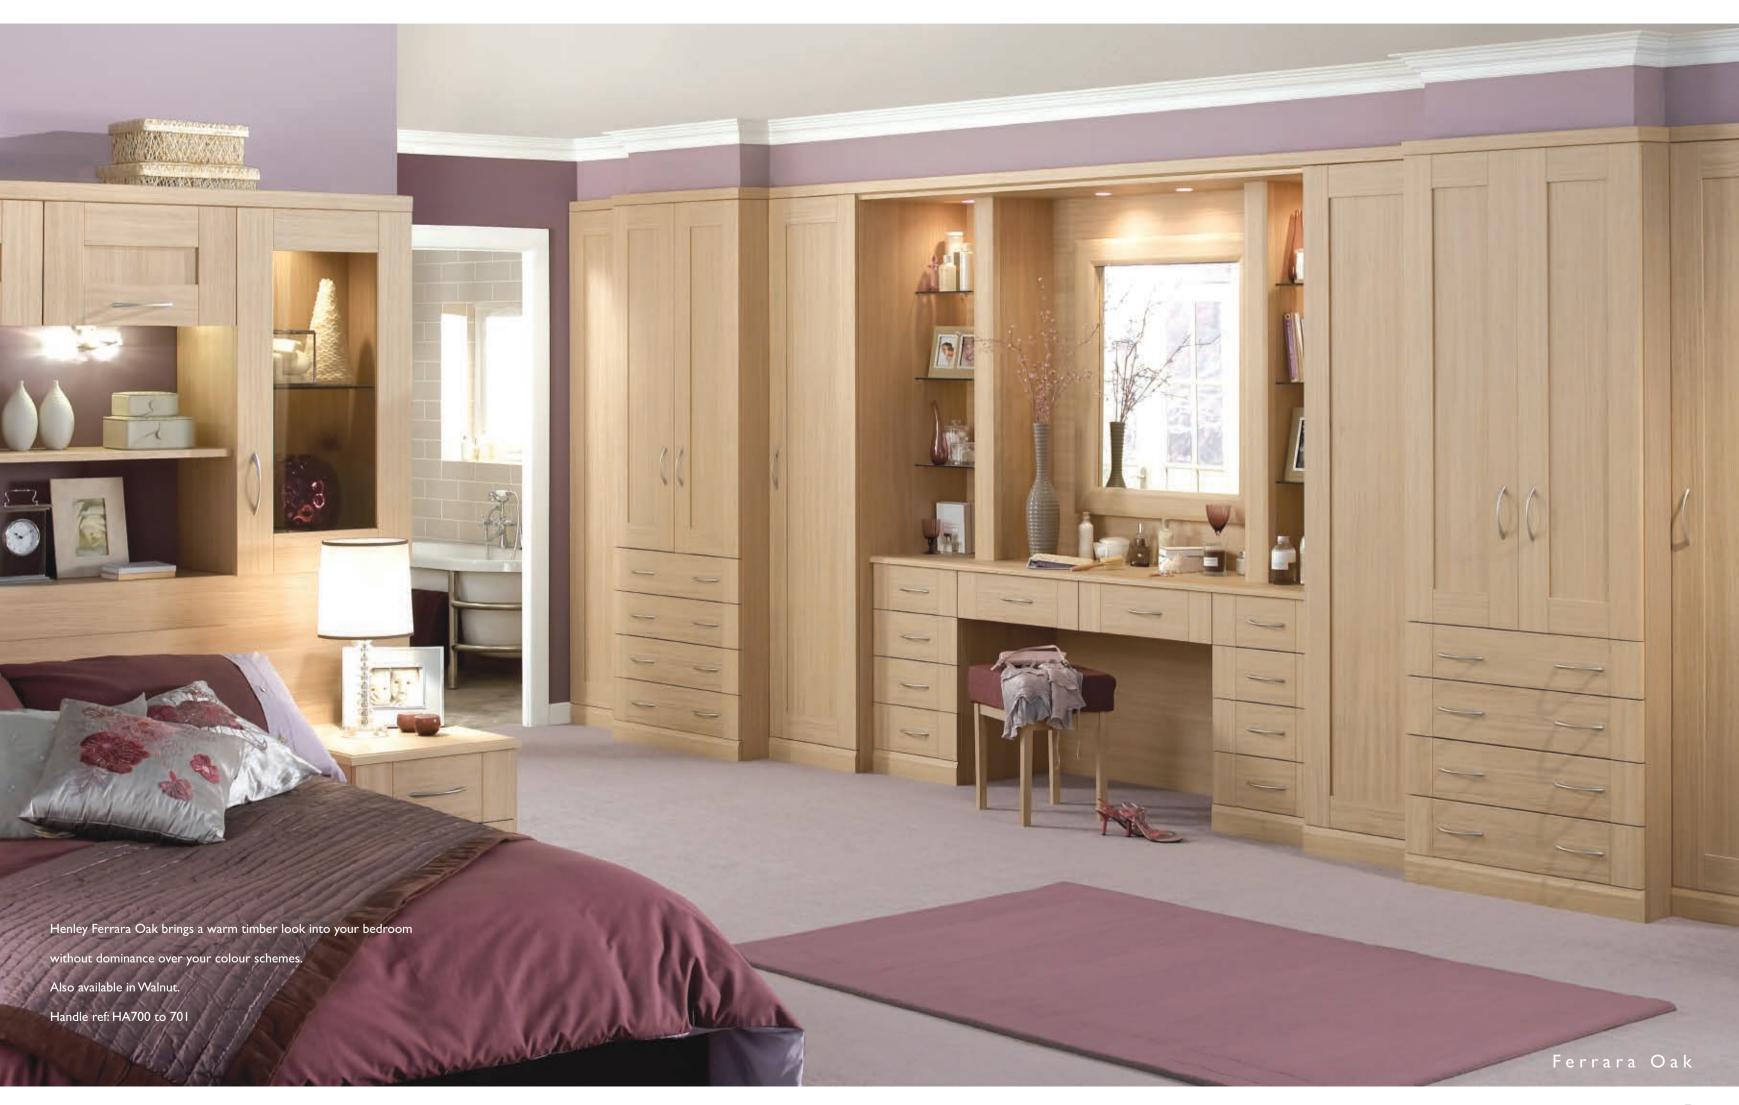

# Unbeatable Styles



Henley Ferrara Oak Henley Walnut Virginia Smooth White Internal Accessories Handles



We consider ourselves to be an ethical based manufacturer whose principles are founded on the reduction of our carbon footprint, a responsible approach to both quality and the satisfaction of our clients.

In meeting the former, we achieved national recognition via the Green Apple Award, further reinforced by obtaining

We have been a Corporate member of the KBSA for many years, a body who pursue excellence within the consumer buying experience.













# Henley



6

# Henley



## Virginia



10

#### A place for everything, and everything in its place.

### Functional, practical accessories.

To help keep your bedroom clutter free we have come up with so many clever solutions. Our new internal fitments and accessories offer you the choice to create the perfect storage environment, for example your shoes getting their own racks, your trousers hung on racks or rails, your sweaters and socks stored tidily away in their own drawer unit. There are now so many options for you to make the most of the storage space offered in your new bedroom. Indulge yourself.



Internal robe mirror



Single hanging with shelf



600mm or 800mm Felt lined jewellery tray





internal drawers and extra shelf.

Aluminium tie rack (Compressed)



Aluminium tie rack (Ext