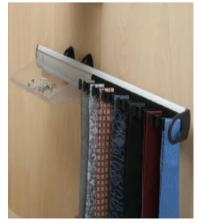

Internal robe mirror

Single hanging with shelf

600mm or 800mm Felt lined jewellery tray

internal drawers and extra shelf.

Aluminium tie rack (Compressed)

Aluminium tie rack (Extended)

Aluminium trouser rack (Compressed)

angled unit.

Aluminium trouser rack (Extended)

Single full length hanging with

Short hanging and shelves. Single hanging and storage. Fully shelved