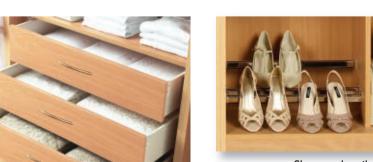

### Functional, practical accessories.

To help keep your bedroom clutter free we have come up with so many clever solutions. Our new internal fitments and accessories offer you the choice to create the perfect storage environment, for example your shoes getting their own racks, your trousers hung on racks or rails, your sweaters and socks stored tidily away in their own drawer unit. There are now so many options for you to make the most of the storage space offered in your new bedroom. Indulge yourself.

Internal robe mirror

Single hanging with shelf

600mm or 800mm Felt lined jewellery tray

internal drawers and extra shelf.

Aluminium tie rack (Compressed)

Aluminium tie rack (Extended)

Aluminium trouser rack (Compressed)