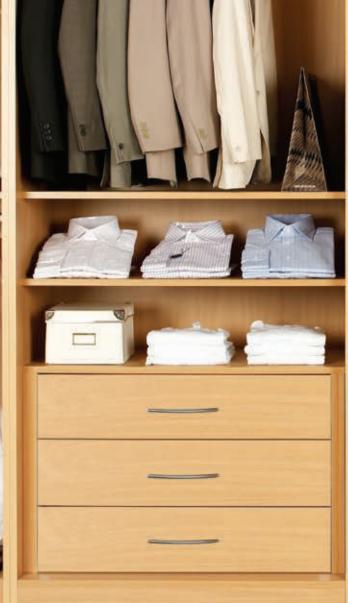

### Functional, practical accessories.

To help keep your bedroom clutter free we have come up with so many clever solutions. Our new internal fitments and accessories offer you the choice to create the perfect storage environment, for example your shoes getting their own racks, your trousers hung on racks or rails, your sweaters and socks stored tidily away in their own drawer unit. There are now so many options for you to make the most of the storage space offered in your new bedroom. Indulge yourself.

Internal robe mirror

Single hanging with shelf

600mm or 800mm Felt lined jewellery tray

internal drawers and extra shelf.

Aluminium tie rack (Compressed)

Aluminium tie rack (Extended)

Aluminium trouser rack (Compressed)

angled unit.

Aluminium trouser rack (Extended)

Single full length hanging with

Short hanging and shelves. Single hanging and storage. Fully shelved