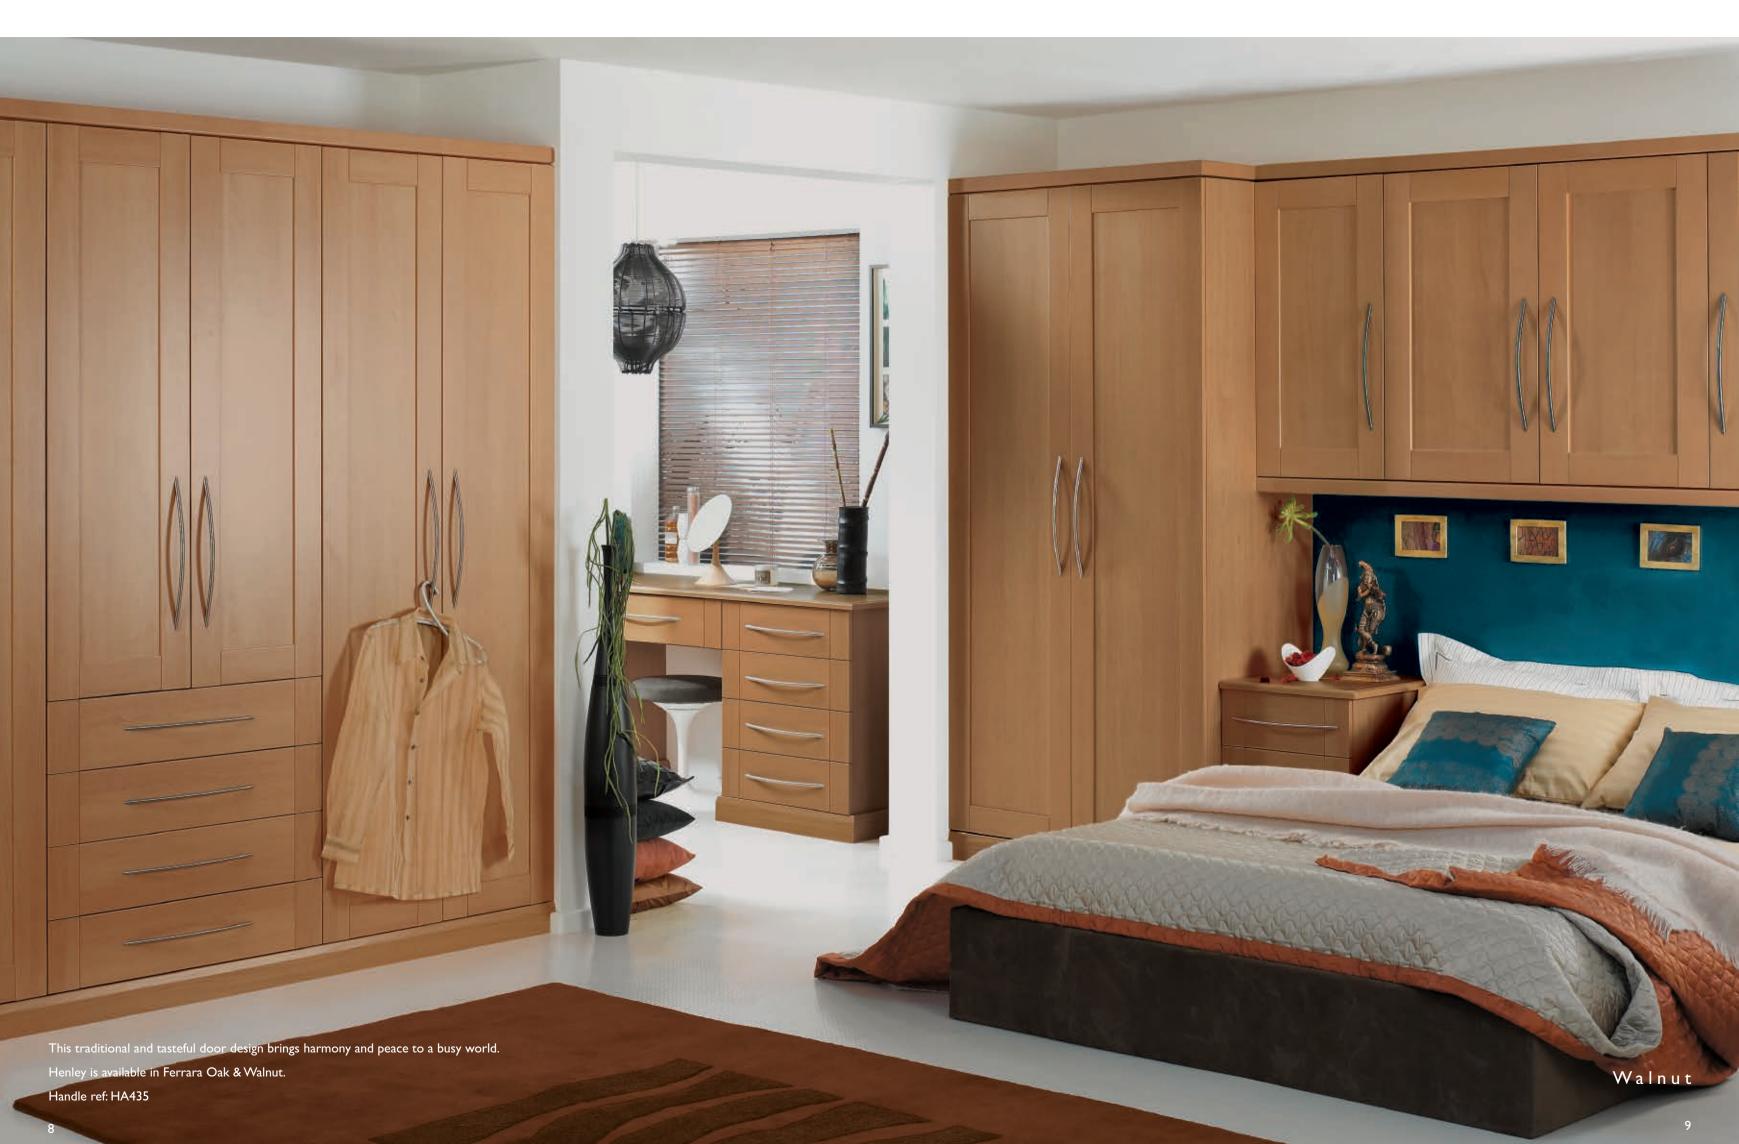

# Unbeatable Styles



Henley Ferrara Oak Henley Walnut Virginia Smooth White Internal Accessories Handles



We consider ourselves to be an ethical based manufacturer whose principles are founded on the reduction of our carbon footprint, a responsible approach to both quality and the satisfaction of our clients.

In meeting the former, we achieved national recognition via the Green Apple Award, further reinforced by obtaining

We have been a Corporate member of the KBSA for many years, a body who pursue excellence within the consumer buying experience.













# Henley



6

# Henley



## Virginia



10

#### A place for everything, and everything in its place.

### Functional, practical accessories.

To help keep your bedroom clutter free we have come up with so many clever solutions. Our new internal fitments and accessories offer you the choice to create the perfect storage environment, for example your shoes getting their own racks, your trousers hung on racks or rails, your sweaters and socks stored tidily away in their own drawer unit. There are now so many options for you to make the most of the storage space offered in your new bedroom. Indulge yourself.



Internal robe mirror



Single hanging with shelf



600mm or 800mm Felt lined jewellery tray





internal drawers and extra shelf.

Aluminium tie rack (Compressed)



Aluminium tie rack (Extended)



Alumi