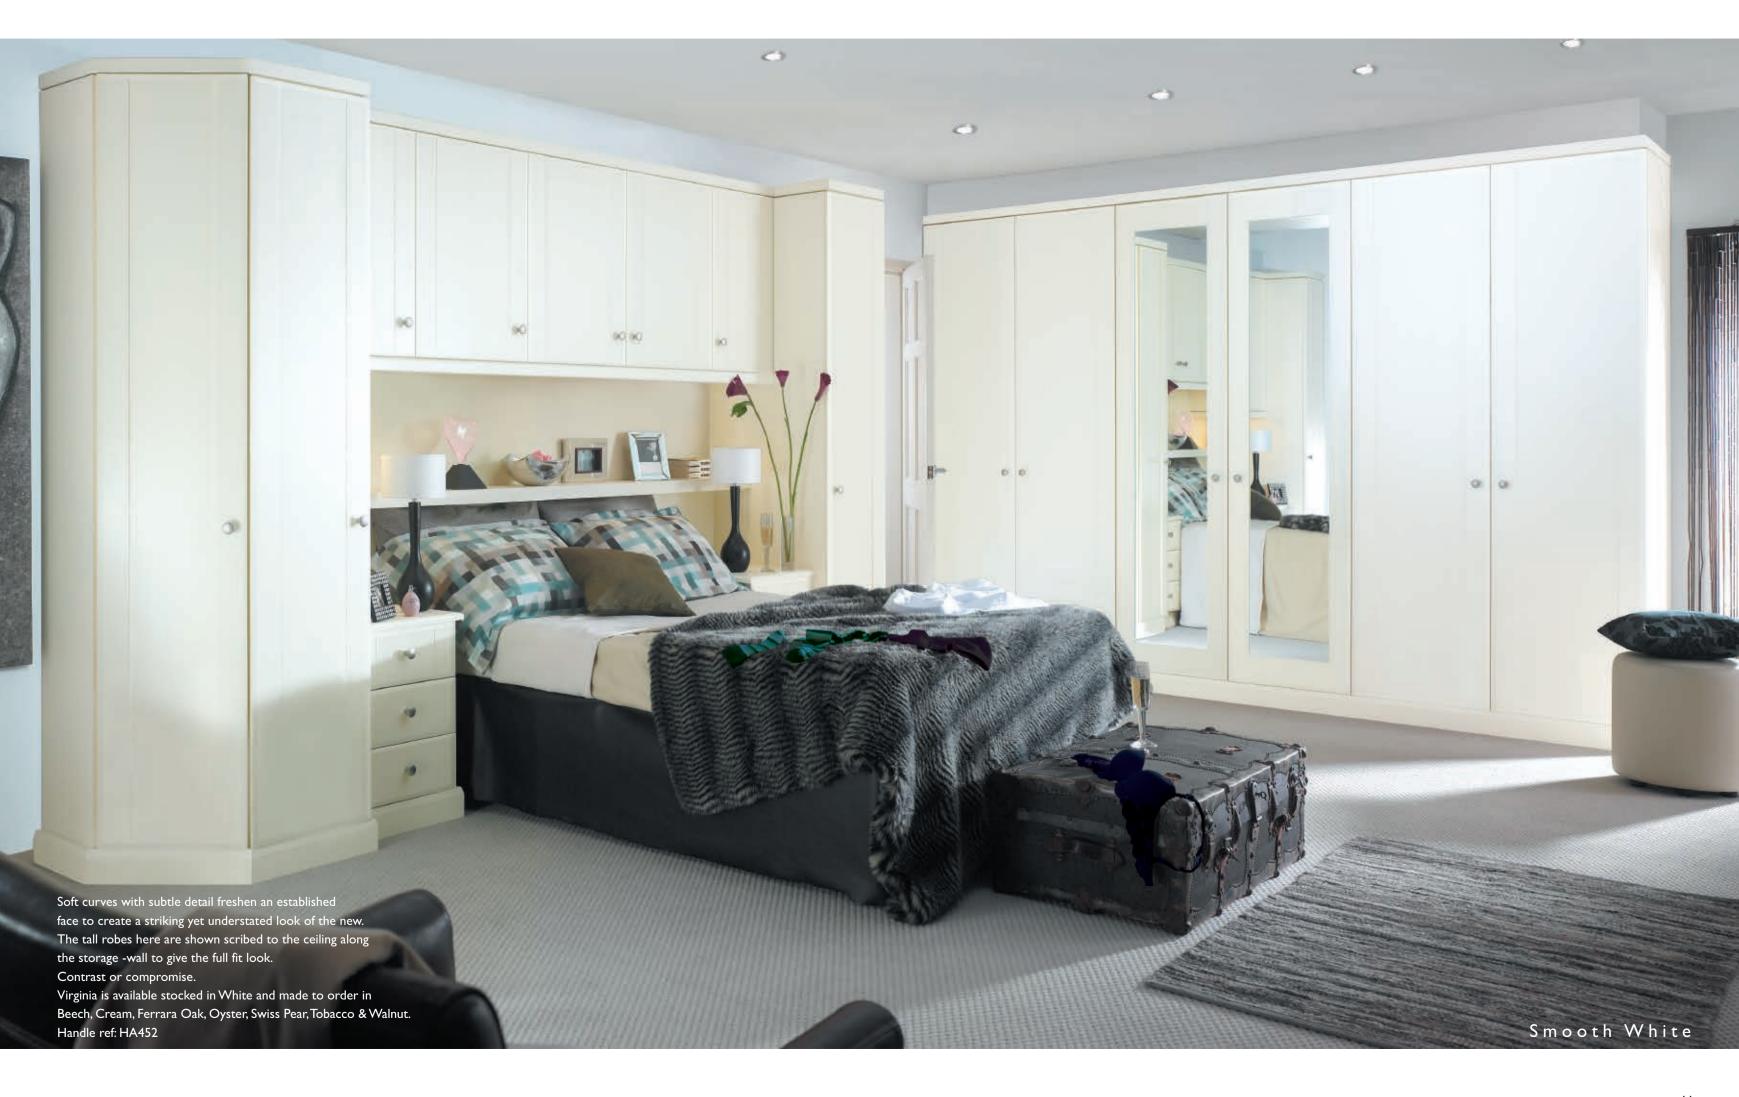

# Unbeatable Styles



Henley Ferrara Oak Henley Walnut Virginia Smooth White Internal Accessories Handles



We consider ourselves to be an ethical based manufacturer whose principles are founded on the reduction of our carbon footprint, a responsible approach to both quality and the satisfaction of our clients.

In meeting the former, we achieved national recognition via the Green Apple Award, further reinforced by obtaining

We have been a Corporate member of the KBSA for many years, a body who pursue excellence within the consumer buying experience.













# Henley



6

# Henley



## Virginia



10

#### A place for everything, and everything in its place.

### Functional, practical accessories.

To help keep your bedroom clutter free we have come up with so many clever solutions. Our new internal fitments and accessories offer you the choice to create the perfect storage environment, for example your shoes getting their own racks, your trousers hung on racks or rails, your sweaters and socks stored tidily away in their own drawer unit. There are now so many options for you to make the most of the storage space offered in your new bedroom. Indulge yourself.



Internal robe mirror



Single hanging with shelf



600mm or 800mm Felt lined jewellery tray





internal drawers and extra shelf.

Aluminium tie rack (Compressed)



Aluminium tie rack (Extended)



Aluminium trouser ra