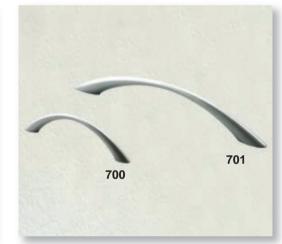

and accessories offer you the choice to create the perfect storage environment, for example your shoes getting their own racks, your trousers hung on racks or rails, your sweaters and socks stored tidily away in their own drawer unit. There are now so many options for you to make the most of the storage space offered in your new bedroom. Indulge yourself.



Internal robe mirror



Single hanging with shelf



600mm or 800mm Felt lined jewellery tray





internal drawers and extra shelf.

Aluminium tie rack (Compressed)



Aluminium tie rack (Extended)



Aluminium trouser rack (Compressed)



angled unit.

Aluminium trouser rack (Extended)













Single full length hanging with







Short hanging and shelves. Single hanging and storage. Fully shelved