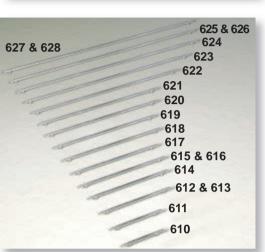

Internal robe mirror

Single hanging with shelf

600mm or 800mm Felt lined jewellery tray

internal drawers and extra shelf.

Aluminium tie rack (Compressed)

Aluminium tie rack (Extended)

Aluminium trouser rack (Compressed)

angled unit.

Aluminium trouser rack (Extended)

Single full length hanging with

Short hanging and shelves. Single hanging and storage. Fully shelved