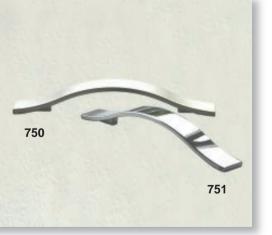

ories offer you the choice to create the perfect storage environment, for example your shoes getting their own racks, your trousers hung on racks or rails, your sweaters and socks stored tidily away in their own drawer unit. There are now so many options for you to make the most of the storage space offered in your new bedroom. Indulge yourself.



Internal robe mirror



Single hanging with shelf



600mm or 800mm Felt lined jewellery tray





internal drawers and extra shelf.

Aluminium tie rack (Compressed)



Aluminium tie rack (Extended)



Aluminium trouser rack (Compressed)



angled unit.

Aluminium trouser rack (Extended)













Single full length hanging with







Short hanging and shelves. Single hanging and storage. Fully shelved