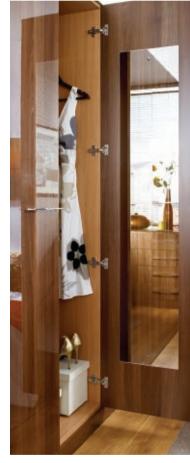

### Functional, practical accessories.

To help keep your bedroom clutter free we have come up with so many clever solutions. Our new internal fitments and accessories offer you the choice to create the perfect storage environment, for example your shoes getting their own racks, your trousers hung on racks or rails, your sweaters and socks stored tidily away in their own drawer unit. There are now so many options for you to make the most of the storage space offered in your new bedroom. Indulge yourself.

Internal robe mirror

Single hanging with shelf

600mm or 800mm Felt lined jewellery tray

internal drawers and extra shelf.

Aluminium tie rack (Compressed)

Aluminium tie rack (Extended)

Aluminium trouser rack (Compressed)